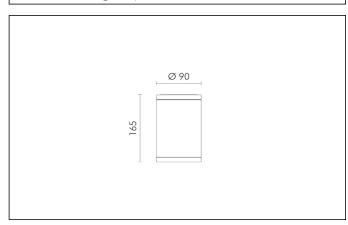

### S.3905W MICROSLOT DOWNLIGHT

#### -PRODUCT TYPE

Down-light luminaire . IP rating IP 65