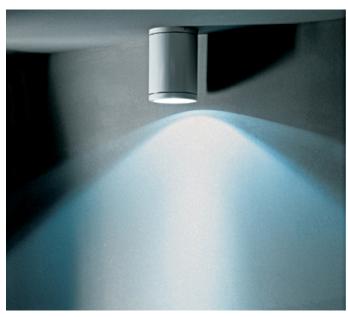

#### -PRODUCT TYPE

Down-light luminaire . IP rating IP 65

#### -LIGHTING PERFORMANCE

Clear toughened glass 6 mm thick.

I OR --