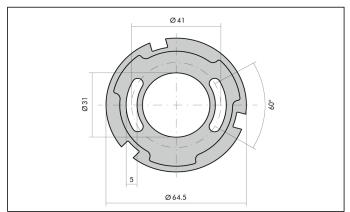

K 08

#### -LIGHTING PERFORMANCE

Clear toughened glass 6 mm thick.

I OR --

#### -WIRING

Single cable entry (Ø 8 ÷ 12 mm).

Isolation: CLASS I .

Available colours: ALUMINIUM GREY (cod.14), ANTHRACITE GREY (cod.24).

Weight: 1.11 Kg

Glow Wire test: 850°C

Class 2 L.E.D circuit included. (CEI EN 60825-1:2003-02)







\* Photometric measured using COLD WHITE LED 6650K







LAST UPDATE 14/09/2010

SIMES S.p.A. Via G.Pastore 2/4 25040 - Corte Franca - BRESCIA (ITALY) http://www.simes.com - e-mail: simes@simes.com Export Sales:

+39 0309860440 +39 0309860450

Export Sales: Technical Dep.: Lighting Design Dep.:

+39 0309860449 +39 0309860459 +39 0309860429



Technical Dep.

Lighting Design Dep.:

## **TECHNICAL DATA SHEET**

# S.3905W FURTHER INFORMATION

# SIMES

#### **FIXING BASE**



LAST UPDATE 14/09/2010