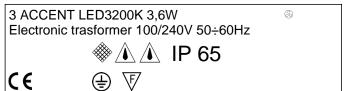

#### -WIRING

Single cable entry (Ø 8 ÷ 12 mm).

Isolation: CLASS I .

Available colours: ALUMINIUM GREY (cod.14), ANTHRACITE GREY (cod.24).

Weight: 1.11 Kg

Glow Wire test: 850°C

Class 2 L.E.D circuit included. (CEI EN 60825-1:2003-02)