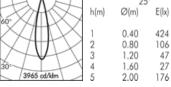

#### -LIGHTING PERFORMANCE

Clear toughened glass 6 mm thick.

I OR --

\* Photometric measured using COLD WHITE LED 6650K

LAST UPDATE 14/09/2010

SIMES S.p.A. Via G.Pastore 2/4 25040 - Corte Franca - BRESCIA (ITALY) http://www.simes.com - e-mail: simes@simes.com Export Sales: