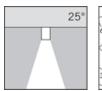

o particles giving a cohesive, inorganic and highly dense protective coating.
- 2) PRE POLYMERIZATION a process of introducing an epoxy primer with excellent characteristics to the paint which also offers very high resistance to oxidation due to its Zinc content.
- 3) POLYMERIZATION a process with the application of polyester powder with high resistance against UV rays and harsh weather conditions. Improved protection for Marine applications.

Mechanical resistance of glass IK 08

#### -LIGHTING PERFORMANCE

Clear toughened glass 6 mm thick.

I OR --

#### -WIRING

Single cable entry (Ø 8 ÷ 12 mm).

Isolation: CLASS I .

Available colours: ALUMINIUM GREY (cod.14), ANTHRACITE GREY (cod.24).

Weight: 1.11 Kg

Glow Wire test: 850°C

Class 2 L.E.D circuit included. (CEI EN 60825-1:2003-02)







\* Photometric measured using COLD WHITE LED 6650K







LAST UPDATE 14/09/2010

SIMES S.p.A. Via G.Pastore 2/4 25040 - Corte Franca - BRESCIA (ITALY) http://www.simes.com - e-mail: simes@simes.com Export Sales:

+39 0309860440 +39 0309860450

Export Sales: Technical Dep.: Lighting Design Dep.:

+39 0309860449 +39 0309860459 +39 0309860429



Technical Dep.

Lighting Design Dep.:

## **TECHNICAL DATA SHEET**

# S.3905W FURTHER INFORMATION

# SIMES

#### **FIXING BASE**



LAST UPDATE 14/09/2010