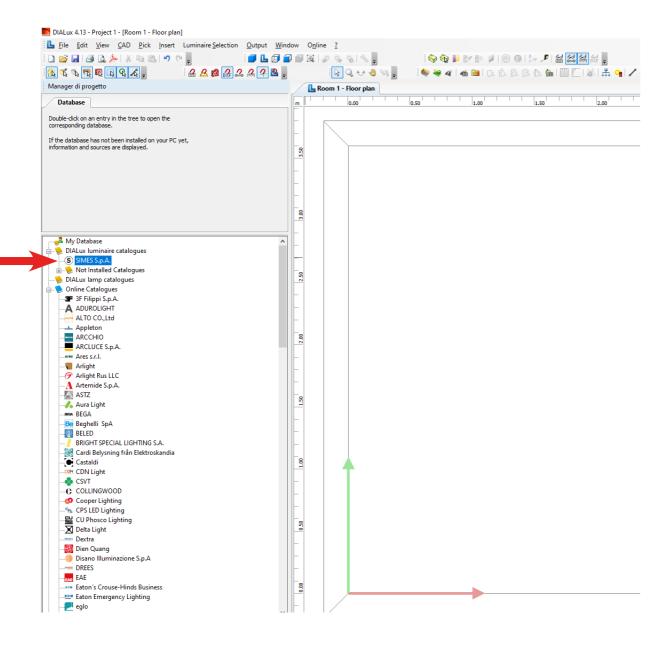

#### 1) Dialux 4.13 - offline plugin

Since January 1st 2022 is available the new Offline Plugin.

We recommend to manually uninstall the previous versions (if installed) and install the new one from the following link:

https://www.simes.it/download/librerie/Dialux\_Simes.exe