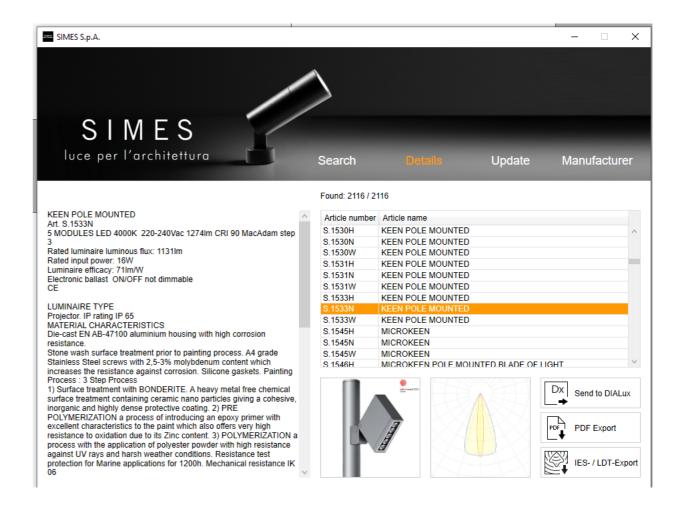

#### SIMES Plugin book - Dialux 2022

1) Dialux 4.13 - offline plugin

Luminaires can be searched with their Article Number, Product Family, Product group or LED colour temperature

#### SIMES Plugin book - Dialux 2022

1) Dialux 4.13 - offline plugin

A in-deep description of the Luminaires are available in Italian, English, French, German and Spanish languages.

# 1) Dialux 4.13 - offline plugin

| SIMES S.p.A.                                                                |                          |                  |   | - 🗆 X        |
|-----------------------------------------------------------------------------|--------------------------|------------------|---|--------------|
|                                                                             |                          |                  |   |              |
| SIMES luce per l'architettura                                               | Search                   | Details          |   | Manufacturer |
| Database update: No update available  Catalogue update: No update available |                          |                  |   |              |
| Name                                                                        | Date of current database | Update available |   | Download     |
| default                                                                     | 13.01.2022 16:28:19      |                  | 0 | Download     |
|                                                                             |                          |                  |   |              |
|                                                                             |                          |                  |   |              |

Due to continual LED luminaire development and improvement, descriptions, measurements, and specifications in this plugin should be updated from a newer version.

We recommend to click on UPDATE button when there will be a updated datas.