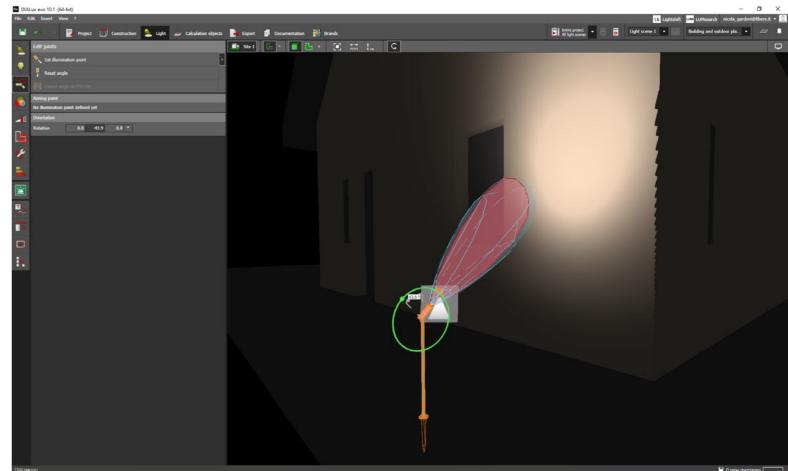

# SIMES Plugin book - Dialux 2022

Luminaires with rotable joints can be used on the scene aiming the light photometric emission on the required point.

12 | SIMES | 13