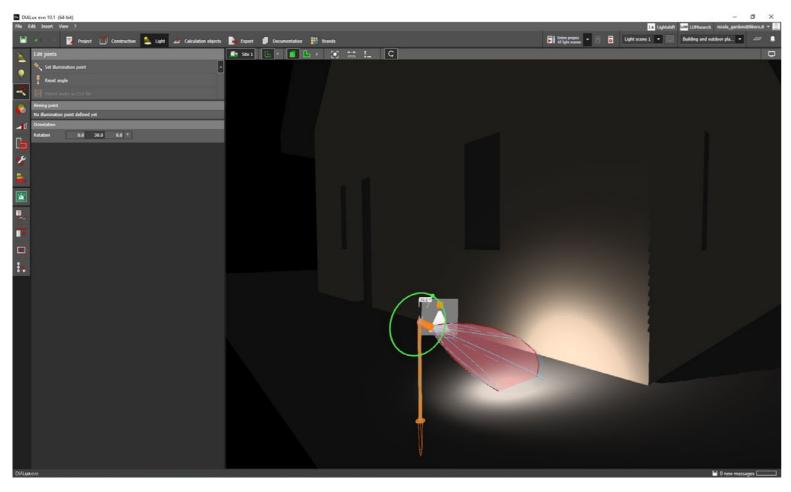

# SIMES Plugin book - Dialux 2022

Luminaires with rotable joints can be used on the scene aiming the light photometric emission on the required point.

12 | SIMES | 13