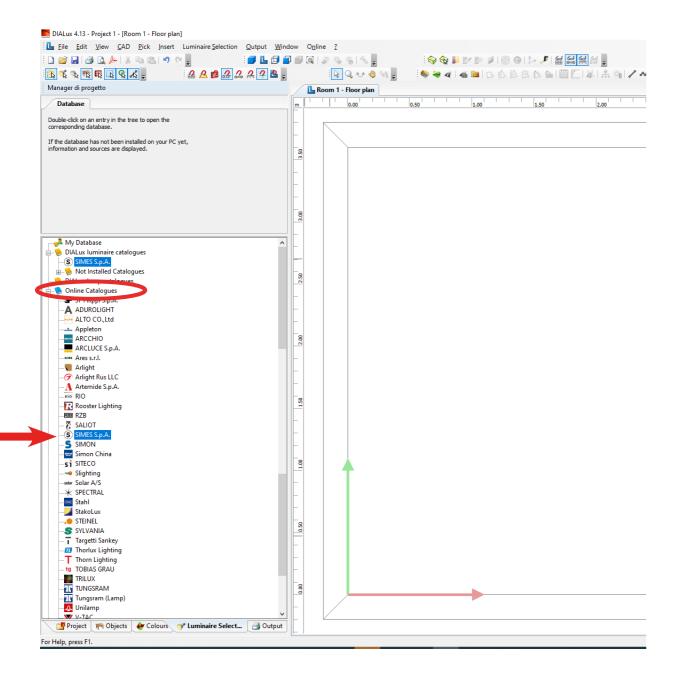

#### 1) Dialux 4.13 - offline plugin

Since January 1st 2022 is available the new Offline Plugin.

We recommend to manually uninstall the previous versions (if installed) and install the new one from the following link:

https://www.simes.it/download/librerie/Dialux\_Simes.exe