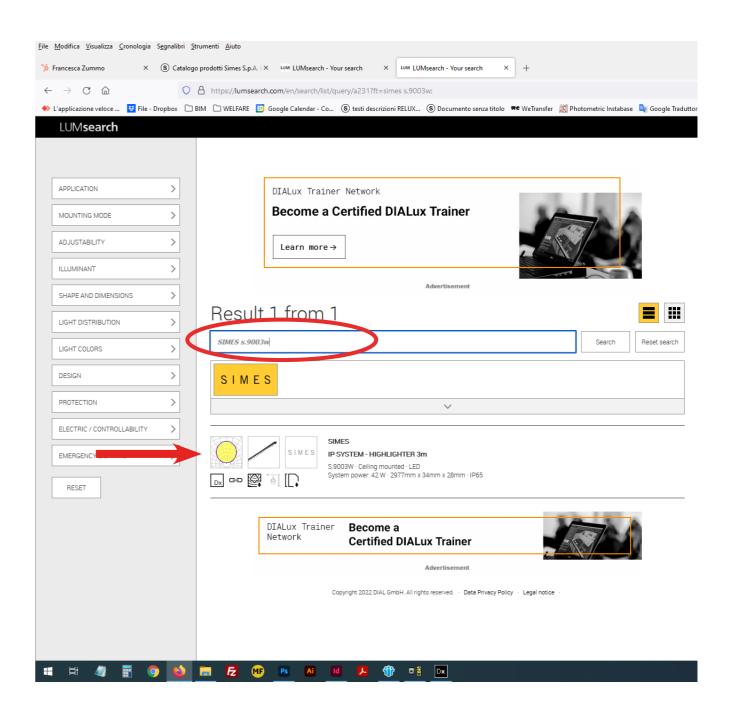

# 4) LumSearch plugin

Click on LUMsearch it is possible to search the product typing by product code (SIMES S.9003W)

10 | SIMES | 11

SIMES