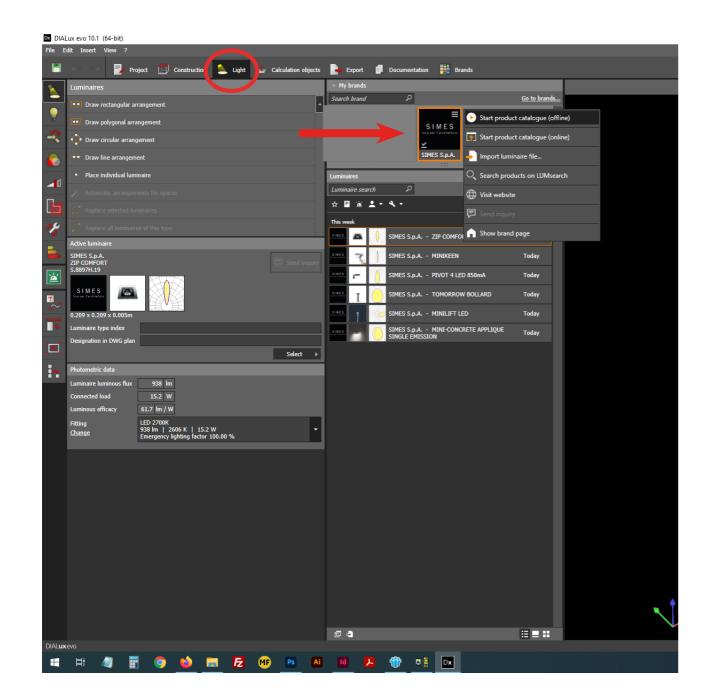

# 3) DIALux Evo 10. - offline / online plugin

Since January 1st 2022 is available the new Offline / Online Plugin.

Using DIALux evo 10.1 you can use the Offline ( if installed ) or Online plugin (require Internet connection ).

# 4) LumSearch plugin

Click on LUMsearch it is possible to search the product typing by product code (SIMES S.9003W)

10 | SIMES | 11

SIMES