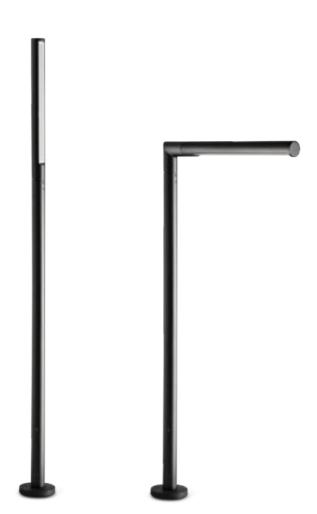

### Spillo bollard

### 1710W

LED MODULE **3000K** CRI90 1120Im 8,4W (on request 2700K CRI90 1064Im) (on request 4000K CRI80 1352Im) **24Vdc PWM** 

Requires constant voltage 24Vdc remote power supply (page 522-523)

Flange to be fixed in concrete included

### Spillo bollard 90°

# S.1711W

LED MODULE **3000K** CRI90 1120lm 8,4W (on request 2700K CRI90 1064lm) (on request 4000K CRI80 1352lm) **24Vdc PWM** 

Requires constant voltage 24Vdc remote power supply (page 522-523)

Flange to be fixed in concrete included