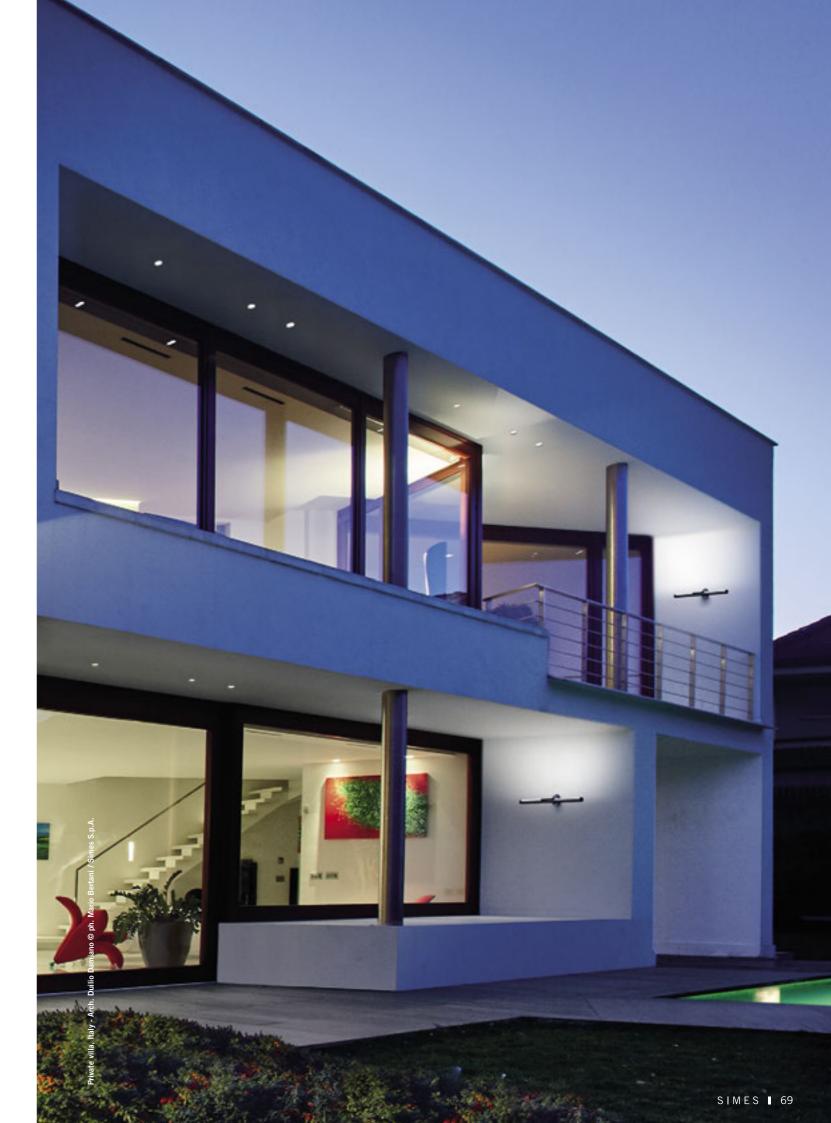

Spillo was developed as a user friendly and quick solution to the never ending need to direct the light in a specific direction. The luminaire can be rotated on its axis giving different effects: direct, indirect and also wall washer. Available in different versions, single, double or tilted applique, Spillo can be wall or ceiling mounted and installed at one's discretion through its fixation base that also enables to adjust its positioning at different angles. In the bollard version, its adjustable flexibility allows you to choose the area or the object to illuminate. With its minimalistic design and without visible screws, Spillo does not alter the architectural balance but, on the contrary, it disappears in it while enhancing it through light.

### TECHNICAL DESCRIPTION

Die-cast aluminium housing, extruded aluminium structure with high corrosion resistance. Toughened glass diffuser 4mm thick. Stainless steel A4 screws. Silicone gaskets. Double powder paint. It requires constant voltage 24V remote power supply.

### **APPLIQUE**

Luminaire supplied with 5,0m neoprene H05RN-F cable.

### **COLOURS APPLIQUE**

.01 White

.20 Burnished Bronze

.24 Anthracite Grey