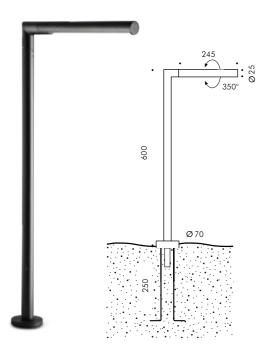

### Spillo bollard

### 1710W

LED MODULE **3000K** CRI90 1120Im 8,4W (on request 2700K CRI90 1064Im) (on request 4000K CRI80 1352Im) **24Vdc PWM** 

Requires constant voltage 24Vdc remote power supply (page 522-523)

Flange to be fixed in concrete included