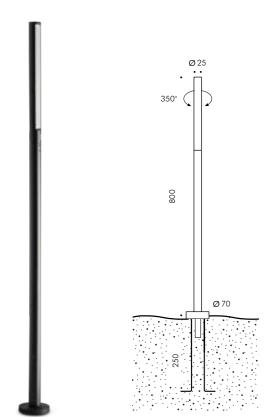

### Spillo bollard

### 1710W

LED MODULE **3000K** CRI90 1120Im 8,4W (on request 2700K CRI90 1064Im) (on request 4000K CRI80 1352Im) **24Vdc PWM** 

Requires constant voltage 24Vdc remote power supply (page 522-523)

Flange to be fixed in concrete included