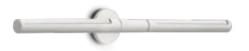

# Spillo applique

# S.1705W

LED MODULE **3000K** CRI90 1120lm 8,4W (on request 2700K CRI90 1064lm) (on request 4000K CRI80 1352lm)

### 24Vdc PWM

Requires constant voltage 24Vdc remote power supply (page 522-523)