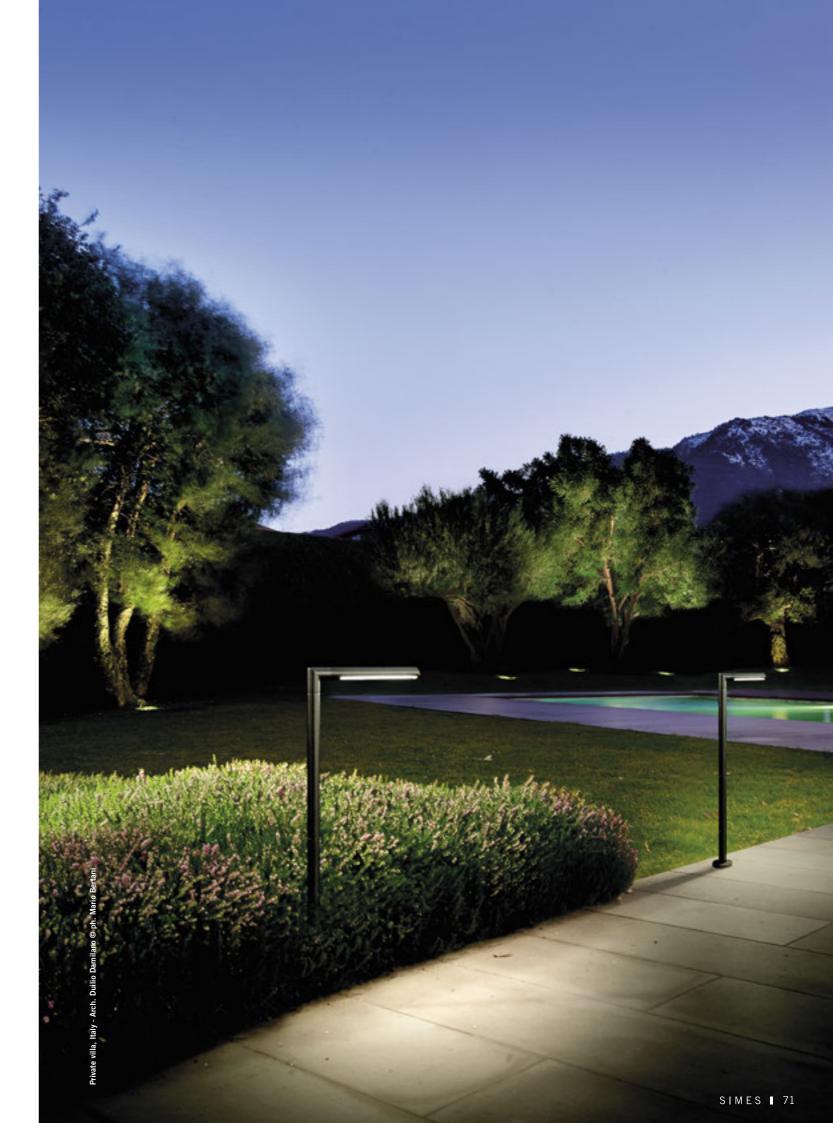

Spillo was developed as a user friendly and quick solution to the never ending need to direct the light in a specific direction. The luminaire can be rotated on its axis giving different effects: direct, indirect and also wall washer. Available in different versions, single, double or tilted applique, Spillo can be wall or ceiling mounted and installed at one's discretion through its fixation base that also enables to adjust its positioning at different angles. In the bollard version, its adjustable flexibility allows you to choose the area or the object to illuminate. With its minimalistic design and without visible screws, Spillo does not alter the architectural balance but, on the contrary, it disappears in it while enhancing it through light.

### Spillo bollard

### 1710W

LED MODULE **3000K** CRI90 1120Im 8,4W (on request 2700K CRI90 1064Im) (on request 4000K CRI80 1352Im) **24Vdc PWM** 

Requires constant voltage 24Vdc remote power supply (page 522-523)

Flange to be fixed in concrete included