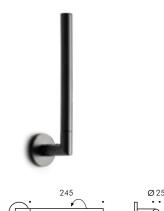

# Spillo double applique

# S.1706W

2 x LED MODULE **3000K** CRI90 1120lm 8,4W (on request 2700K CRI90 1064lm) (on request 4000K CRI80 1352lm) **24Vdc PWM** 

Requires constant voltage 24Vdc remote power supply (page 522-523)

# Spillo applique

# S.1705W

LED MODULE **3000K** CRI90 1120lm 8,4W (on request 2700K CRI90 1064lm) (on request 4000K CRI80 1352lm)