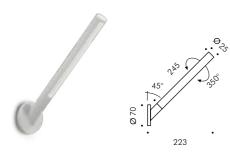

# Spillo tilted applique

### S.1700W

LED MODULE **3000K** CRI90 1120Im 8,4W (on request 2700K CRI90 1064Im) (on request 4000K CRI80 1352Im)

### 24Vdc PWM

Requires constant voltage 24Vdc remote power supply (page 522-523)