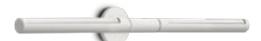

# Spillo double applique

# S.1706W

2 x LED MODULE **3000K** CRI90 1120lm 8,4W (on request 2700K CRI90 1064lm) (on request 4000K CRI80 1352lm) **24Vdc PWM** 

Requires constant voltage 24Vdc remote power supply (page 522-523)