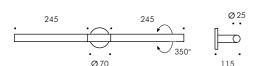

# Spillo double applique

# S.1706W

2 x LED MODULE **3000K** CRI90 1120lm 8,4W (on request 2700K CRI90 1064lm) (on request 4000K CRI80 1352lm) **24Vdc PWM** 

Requires constant voltage 24Vdc remote power supply (page 522-523)