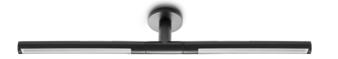

# Spillo

## Wall Applique and bollard with adjustable Stem

Spillo was developed as a user friendly and quick solution to the never ending need to direct the light in a specific direction.

Spillo was thought as an adjustable fixture that can be oriented at 350° depending on the context and project application. The luminaire can be rotated on its axis giving different effects: direct, indirect and also wall washer.

Available in different versions, single, double or tilted applique, Spillo can be wall or ceiling mounted and installed at one's discretion through its fixation base that also enables to adjust its positioning at different angles.

In the bollard version, its adjustable flexibility allows you to choose the area or the object to illuminate. With its minimalistic design an