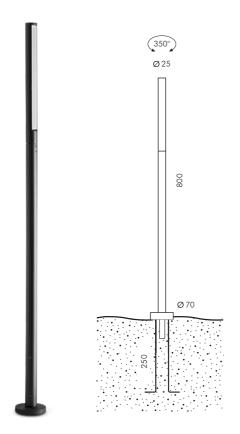

#### Spillo bollard

#### S.1710H

MID-POWER LED **2700K** CRI90 819Im Rated luminaire luminous flux 308Im Rated input power 10,0W **24V DC** Computer-simulated photometrics

#### Require constant voltage 24V DC remote power supply

With flange to be fixed in concrete with stainless steel screws for fixing in the ground.

#### Colour:

Burnished bronze(code .20)

Anthracite grey (code .24)