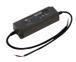

S.2405

REMOTE DRIVER NOT DIMMABLE 60W 230V/24V DC IP67 CLASS II SELV Dimensions 150mm x53mm x35mm