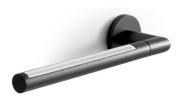

#### Spillo applique

#### S.1705H

MID-POWER LED 2700K CRI90 819Im Rated luminaire luminous flux 308Im Rated input power 10,0W 24V DC Computer-simulated photometrics

Require constant voltage 24V DC remote power supply

#### Spillo double applique

Ø 70

115