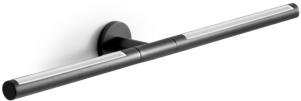

#### Spillo double applique

Ø 70

115

## Wall Applique and bollard with adjustable Stem

Spillo was developed as a user friendly and quick solution to the never ending need to direct the light in a specific direction.

Spillo was thought as an adjustable fixture that can be oriented at 350° depending on the context and project application. The luminaire can be rotated on its axis giving different effects: direct, indirect and also wall washer.

Available in different versions, single, double or tilted applique, Spillo can be wall or ceiling mounted and installed at one's discretion through its fixation base that also enables to adjust its positioning at different angles.