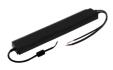

REGISTERED DESIGN

ADJUSTABLE OPTIC

The luminaire can be rotated of 350° on its axis

**ROTATING BASE** 

The luminaire can rotate on its base of  $350^{\circ}$ 

S.2416

REMOTE DRIVER DIMMABLE DALI **75W** 230V/24V DC IP67 CLASS II SELV Dimensions 280mm x40mm x28mm