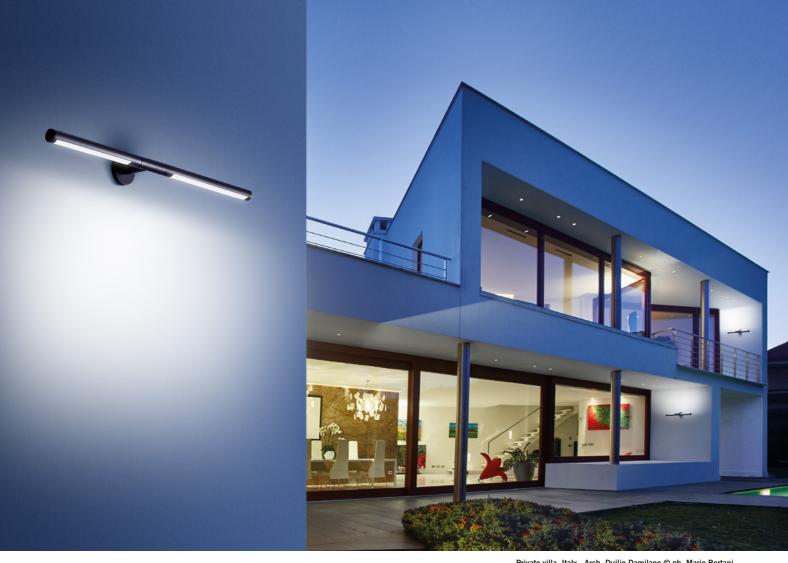

www.simes.it/spillo

Private villa, Italy - Arch. Duilio Damilano © ph. Mario Bertani

SPILLO Wall applique and bollard with adjustable Stem

Die-cast EN AB-47100 aluminium housing, extruded EN AW-6060 aluminium structure with high corrosion resistance.