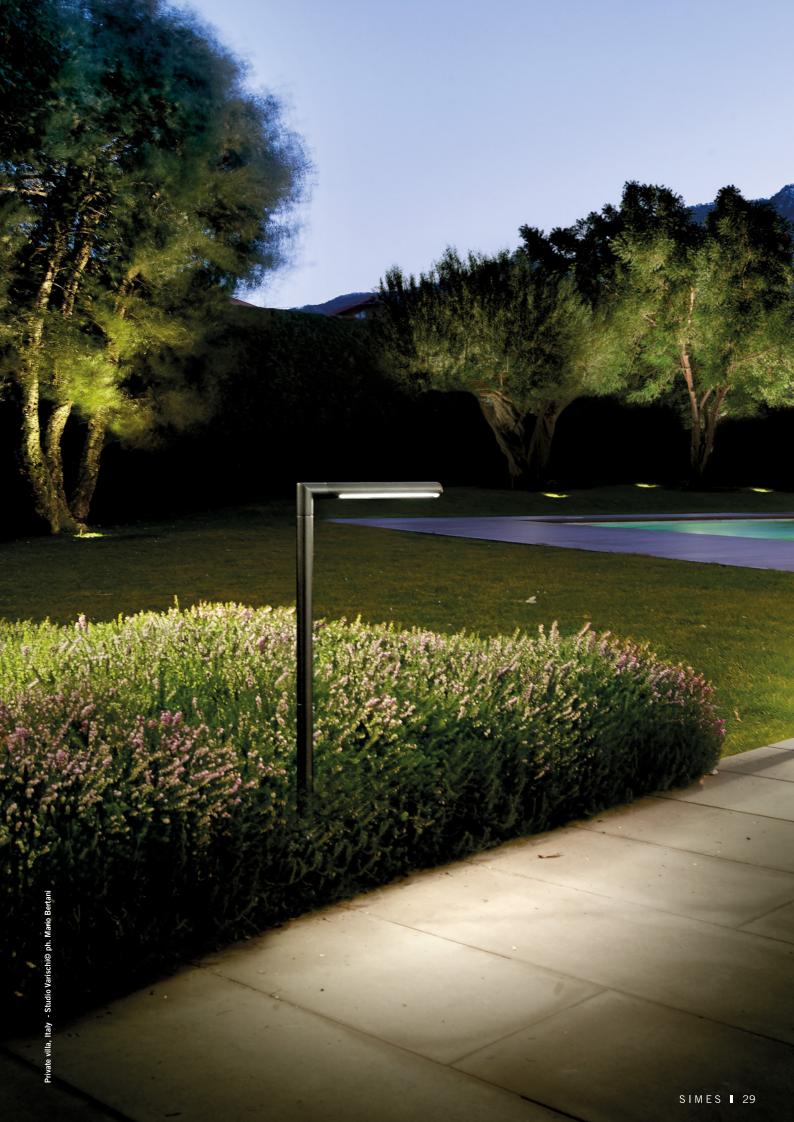

In the bollard version, its adjustable flexibility allows you to choose the area or the object to illuminate. With its minimalistic design and without visible screws, Spillo does not alter the architectural balance but on the contrary it disappears in it while enhancing it through light.

www.simes.it/spillo

Private villa, Italy - Arch. Duilio Damilano © ph. Mario Bertani

SPILLO Wall applique and bollard with adjustable Stem

Die-cast EN AB-47100 aluminium housing, extruded EN AW-6060 aluminium structure with high corrosion resistance.