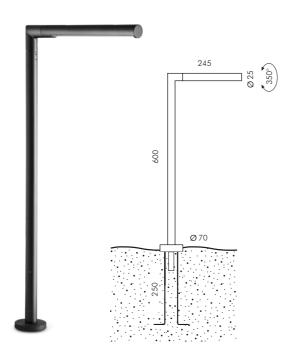

### SPILLO BOLLARD Adjustable Stem

#### Spillo bollard

#### S.1710H

MID-POWER LED **2700K** CRI90 819Im Rated luminaire luminous flux 308Im Rated input power 10,0W **24V DC** Computer-simulated photometrics

#### Require constant voltage 24V DC remote power supply

With flange to be fixed in concrete with stainless steel screws for fixing in the ground.