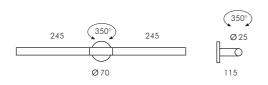

#### Spillo applique

#### 350° 245 Ø 25 $\Box$

#### Spillo double applique

Ø 70

115