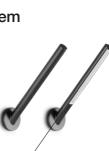

## Wall Applique and bollard with adjustable Stem

Spillo was developed as a user friendly and quick solution to the never ending need to direct the light in a specific direction.

Spillo was thought as an adjustable fixture that can be oriented at 350° depending on the context and project application. The luminaire can be rotated on its axis giving different effects: direct, indirect and also wall washer.

Available in different versions, single, double or tilted applique, Spillo can be wall or ceiling mounted and installed at one's discretion through its fixation base that also enables to adjust its positioning at different angles.

In the bollard version, its adjustable flexibility allows you to choose the area or the object to illuminate. With its minimalistic design and without visible screws, Spillo does not alter the architectural balance but on the contrary it disappears in it while enhancing it through light.