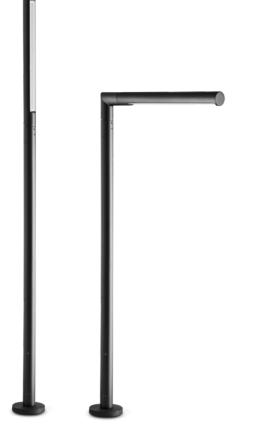

### SPILLO BOLLARD Adjustable Stem

#### Spillo bollard 90°

#### Spillo bollard