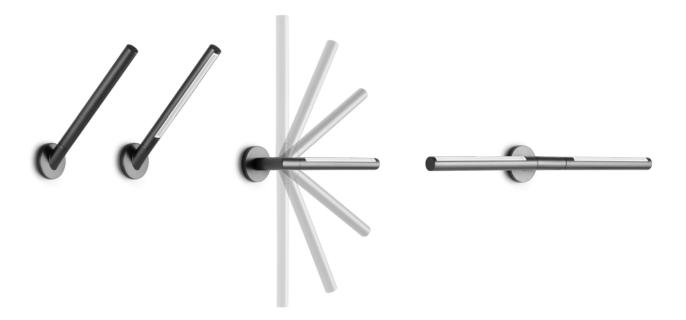

## Wall Applique and bollard with adjustable Stem

Spillo was developed as a user friendly and quick solution to the never ending need to direct the light in a specific direction.

Spillo was thought as an adjustable fixture that can be oriented at 350° depending on the context and project application. The luminaire can be rotated on its axis giving different effects: direct, indirect and also wall washer.

Available in different versions, single, double or tilted applique, Spillo can be wall or ceiling mounted and installed at one's discretion through its fixation base that also enables to adjust its positioning at different angles.

In the bollard version, its adjustable flexibility allows you to choose the area or the object to illuminate. With its minimalistic design and without visible screws, Spillo does not alter the architectural balance but on the contrary it disappears in it while enhancing it through light.

REGISTERED DESIGN

ADJUSTABLE OPTIC

The luminaire can be rotated of 350° on its axis

**ROTATING BASE** 

The luminaire can rotate on its base of  $350^{\circ}$ 

S.2416

REMOTE DRIVER DIMMABLE DALI **75W** 230V/24V DC IP67 CLASS II SELV Dimensions 280mm x40mm x28mm