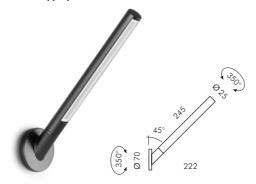

#### Spillo tilted applique

#### S.1700H

MID-POWER LED **2700K** CRI90 819Im Rated luminaire luminous flux 308Im Rated input power 10,0W 24V DC Computer-simulated photometrics

Require constant voltage 24V DC remote power supply

#### 350° 245 Ø 25 $\Box$

#### Spillo double applique

Ø 70

115