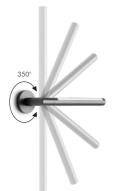

## Wall Applique and bollard with adjustable Stem

Spillo was developed as a user friendly and quick solution to the never ending need to direct the light in a specific direction.

Spillo was thought as an adjustable fixture that can be oriented at 350° depending on the context and project application. The luminaire can be rotated on its axis giving different effects: direct, indirect and also wall washer.

REGISTERED DESIGN

ADJUSTABLE OPTIC

The luminaire can be rotated of 350° on its axis

**ROTATING BASE** 

The luminaire can rotate on its base of  $350^{\circ}$ 

S.2416

REMOTE DRIVER DIMMABLE DALI **75W** 230V/24V DC IP67 CLASS II SELV Dimensions 280mm x40mm x28mm