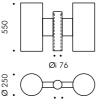

### Double post top

# Double post top ø 76mm

#### S.3976N

2 x LED MODULE **4000K** CRI80 6300lm 36,5W (on request 2700K CRI80 5580lm) (on request 3000K CRI80 5940lm) 220V-240Vac 50/60Hz **Dimmable DALI 2 / PUSH** 

With street optics with lenses Luminous flux wasted upward 0% Pole not included