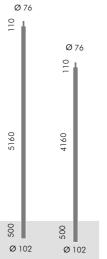

# S.2816

 $\emptyset$  102mm CYLINDRICAL POLE TO BE BURIED with  $\emptyset$  76mm SPIGOT

Pole total height 5770mm To be buried for 500mm Finished luminaire total height above ground 5710mm

#### S.2811

Ø 102mm CYLINDRICAL POLE TO BE BURIED with Ø 76mm SPIGOT
Pole total height 4770mm

Pole total height 4//0mm
To be buried for 500mm
Finished luminaire total height above ground 4710mm

S.2816.14 S.2811.14