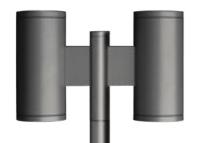

### Double post top

# Double post top ø 76mm

#### S.3976N

2 x LED MODULE **4000K** CRI80 6300lm 36,5W (on request 2700K CRI80 5580lm) (on request 3000K CRI80 5940lm) 220V-240Vac 50/60Hz **Dimmable DALI 2 / PUSH** 

With street optics with lenses Luminous flux wasted upward 0% Pole not included