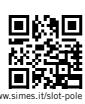

# Double post top ø 76mm

#### S.3976N

2 x LED MODULE **4000K** CRI80 6300lm 36,5W (on request 2700K CRI80 5580lm) (on request 3000K CRI80 5940lm) 220V-240Vac 50/60Hz **Dimmable DALI 2 / PUSH** 

With street optics with lenses Luminous flux wasted upward 0% Pole not included