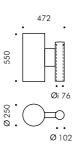

# Double post top ø 76mm

#### S.3976N

2 x LED MODULE **4000K** CRI80 6300lm 36,5W (on request 2700K CRI80 5580lm) (on request 3000K CRI80 5940lm) 220V-240Vac 50/60Hz **Dimmable DALI 2 / PUSH** 

With street optics with lenses Luminous flux wasted upward 0% Pole not included

Single post top ø 76mm