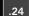

# Double post top ø 76mm

#### S.3976N

2 x LED MODULE **4000K** CRI80 6300lm 36,5W (on request 2700K CRI80 5580lm) (on request 3000K CRI80 5940lm) 220V-240Vac 50/60Hz **Dimmable DALI 2 / PUSH** 

With street optics with lenses Luminous flux wasted upward 0% Pole not included