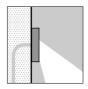

# MINISKILL Flush recessed wall mounting

Miniskill becomes a wall recessed fitting totally flush with the wall by using the recessing box and the fixing kit.

S.6278

RECESSED BOX + FIXING KIT for MINISKILL ROUND (suitable for fair faced concrete applications)

Skill becomes a wall recessed fitting totally flush with the wall by using the recessing box and the fixing kit.