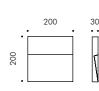

### Skill square 200mm

LED MODULE **3000K** CRI90 1050lm 8,9W (on request 2700K CRI90 997lm) (on request 4000K CRI80 1400lm) 220V-240Vac 50/60Hz

Phase-cut dimmer

Version with DALI 2 / PUSH power supply available on request with surcharge.