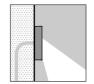

## Skill represents a new concept of outdoor lighting fitting; a recessed/not-recessed luminaire for wall mounting. It concentrates all the advantages of a recessed fitting, but without requiring a recessed box in the wall. Due to this easy and user friendly method of installation, Skill is a unique LED luminaire, assuring high lighting performance and total absence of glare. The most modern electronic technology is contained in the thickness of only 3 cm and provides an excellent quality of light while saving energy. Skill is available as round, square and rectangular versions. Skill becomes a wall recessed fitting totally flush with the wall by using a special recessed box and the fixing kit.

Skill becomes a wall recessed fitting totally flush with the wall by using the recessing box and the fixing kit.