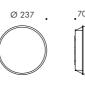

### Skill square 270mm

### S.6255W

LED MODULE **3000K** CRI90 2100lm 17,8W (on request 2700K CRI90 1995lm) (on request 4000K CRI80 2800lm) 220V-240Vac 50/60Hz

Dimmable DALI 2 / PUSH

S.6268

RECESSED BOX + FIXING KIT for SKILL SQUARE