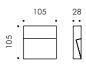

### Miniskill square 105mm

S.6250W

LED MODULE **3000K** CRI90 551Im 4,7W (on request 2700K CRI90 507lm) (on request 4000K CRI80 735lm) 24Vdc PWM

Requires constant voltage 24Vdc remote power supply (page 522-523)