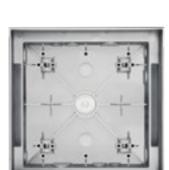

### S.6288

RECESSED BOX + FIXING KIT for SKILL ROUND (suitable for fair faced concrete applications)

(extractor tools included)

### S.6255W

LED MODULE **3000K** CRI90 2100lm 17,8W (on request 2700K CRI90 1995lm) (on request 4000K CRI80 2800lm) 220V-240Vac 50/60Hz

Dimmable DALI 2 / PUSH

S.6268

RECESSED BOX + FIXING KIT for SKILL SQUARE