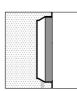

## Skill represents a new concept of outdoor lighting fitting; a recessed/not-recessed luminaire for wall mounting. It concentrates all the advantages of a recessed fitting, but without requiring a recessed box in the wall. Due to this easy and user friendly method of installation, Skill is a unique LED luminaire, assuring high lighting performance and total absence of glare. The most modern electronic technology is contained in the thickness of only 3 cm and provides an excellent quality of light while saving energy. Skill is available as round, square and rectangular versions. Skill becomes a wall recessed fitting totally flush with the wall by using a special recessed box and the fixing kit.

Skill becomes a wall recessed fitting totally flush with the wall by using the recessing box and the fixing kit.