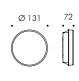

### Miniskill round 115mm

LED MODULE **3000K** CRI90 551Im 4,7W (on request 2700K CRI90 507Im) (on request 4000K CRI80 735lm) 24Vdc PWM

Requires constant voltage 24Vdc remote power supply (page 522-523)

# MINISKILL Flush recessed wall mounting

Miniskill becomes a wall recessed fitting totally flush with the wall by using the recessing box and the fixing kit.

S.6278

RECESSED BOX + FIXING KIT for MINISKILL ROUND (suitable for fair faced concrete applications)