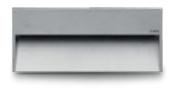

#### Skill round 220mm

### S.6280W

LED MODULE 3000K CRI90 1050lm 8,9W (on request 2700K CRI90 997lm) (on request 4000K CRI80 1400lm) 220V-240Vac 50/60Hz

Phase-cut dimmer

Version with DALI 2 / PUSH power supply available on request with surcharge.