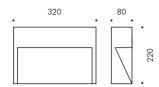

### Skill rectangular 270mm

S.6240W

LED MODULE **3000K** CRI90 1313Im 11,1W (on request 2700K CRI90 1247Im) (on request 4000K CRI80 1751Im) 220V-240Vac 50/60Hz ON/OFF Not Dimmable

S.6247 RECESSED BOX + FIXING KIT for SKILL RECTANGULAR