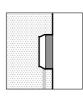

## Skill represents a new concept of outdoor lighting fitting; a recessed/not-recessed luminaire for wall mounting. It concentrates all the advantages of a recessed fitting, but without requiring a recessed box in the wall. Due to this easy and user friendly method of installation, Skill is a unique LED luminaire, assuring high lighting performance and total absence of glare. The most modern electronic technology is contained in the thickness of only 3 cm and provides an excellent quality of light while saving energy. Skill is available as round, square and rectangular versions. Skill becomes a wall recessed fitting totally flush with the wall by using a special recessed box and the fixing kit.

Skill becomes a wall recessed fitting totally flush with the wall by using the recessing box and the fixing kit.