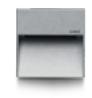

Miniskill vertical 60mm

S.6230W

LED MODULE **3000K** CRI90 775lm 4W (on request 2700K CRI90 652lm) (on request 4000K CRI80 891lm) 24Vdc PWM

Requires constant voltage 24Vdc remote power supply (page 522-523)