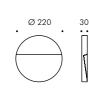

#### Skill round 220mm

### S.6280W

LED MODULE 3000K CRI90 1050lm 8,9W (on request 2700K CRI90 997lm) (on request 4000K CRI80 1400lm) 220V-240Vac 50/60Hz

Phase-cut dimmer

Version with DALI 2 / PUSH power supply available on request with surcharge.