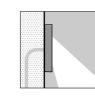

Skill becomes a wall recessed fitting totally flush with the wall by using the recessing box and the fixing kit.

### S.6288

RECESSED BOX + FIXING KIT for SKILL ROUND (suitable for fair faced concrete applications)

(extractor tools included)