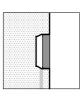

# MINISKILL Flush recessed wall mounting

Miniskill becomes a wall recessed fitting totally flush with the wall by using the recessing box and the fixing kit.

S.6278

RECESSED BOX + FIXING KIT for MINISKILL ROUND (suitable for fair faced concrete applications)

Skill becomes a wall recessed fitting totally flush with the wall by using the recessing box and the fixing kit.

### S.6288

RECESSED BOX + FIXING KIT for SKILL ROUND (suitable for fair faced concrete applications)

(extractor tools included)