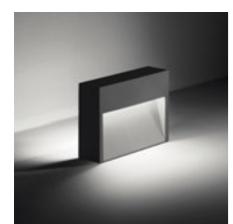

## Skill represents a new concept of outdoor lighting fitting; a recessed/not-recessed luminaire for wall mounting. It concentrates all the advantages of a recessed fitting, but without requiring a recessed box in the wall. Due to this easy and user friendly method of installation, Skill is a unique LED luminaire, assuring high lighting performance and total absence of glare. The most modern electronic technology is contained in the thickness of only 3 cm and provides an excellent quality of light while saving energy. Skill is available as round, square and rectangular versions. Skill becomes a wall recessed fitting totally flush with the wall by using a special recessed box and the fixing kit.

## TECHNICAL DESCRIPTION Die-cast aluminium housing with high corrosion resistance. Toughened glass diffuser. Stainless steel A4 screws. Luminaire with double grommets. Silicone gaskets. Double powder paint. MINISKILL