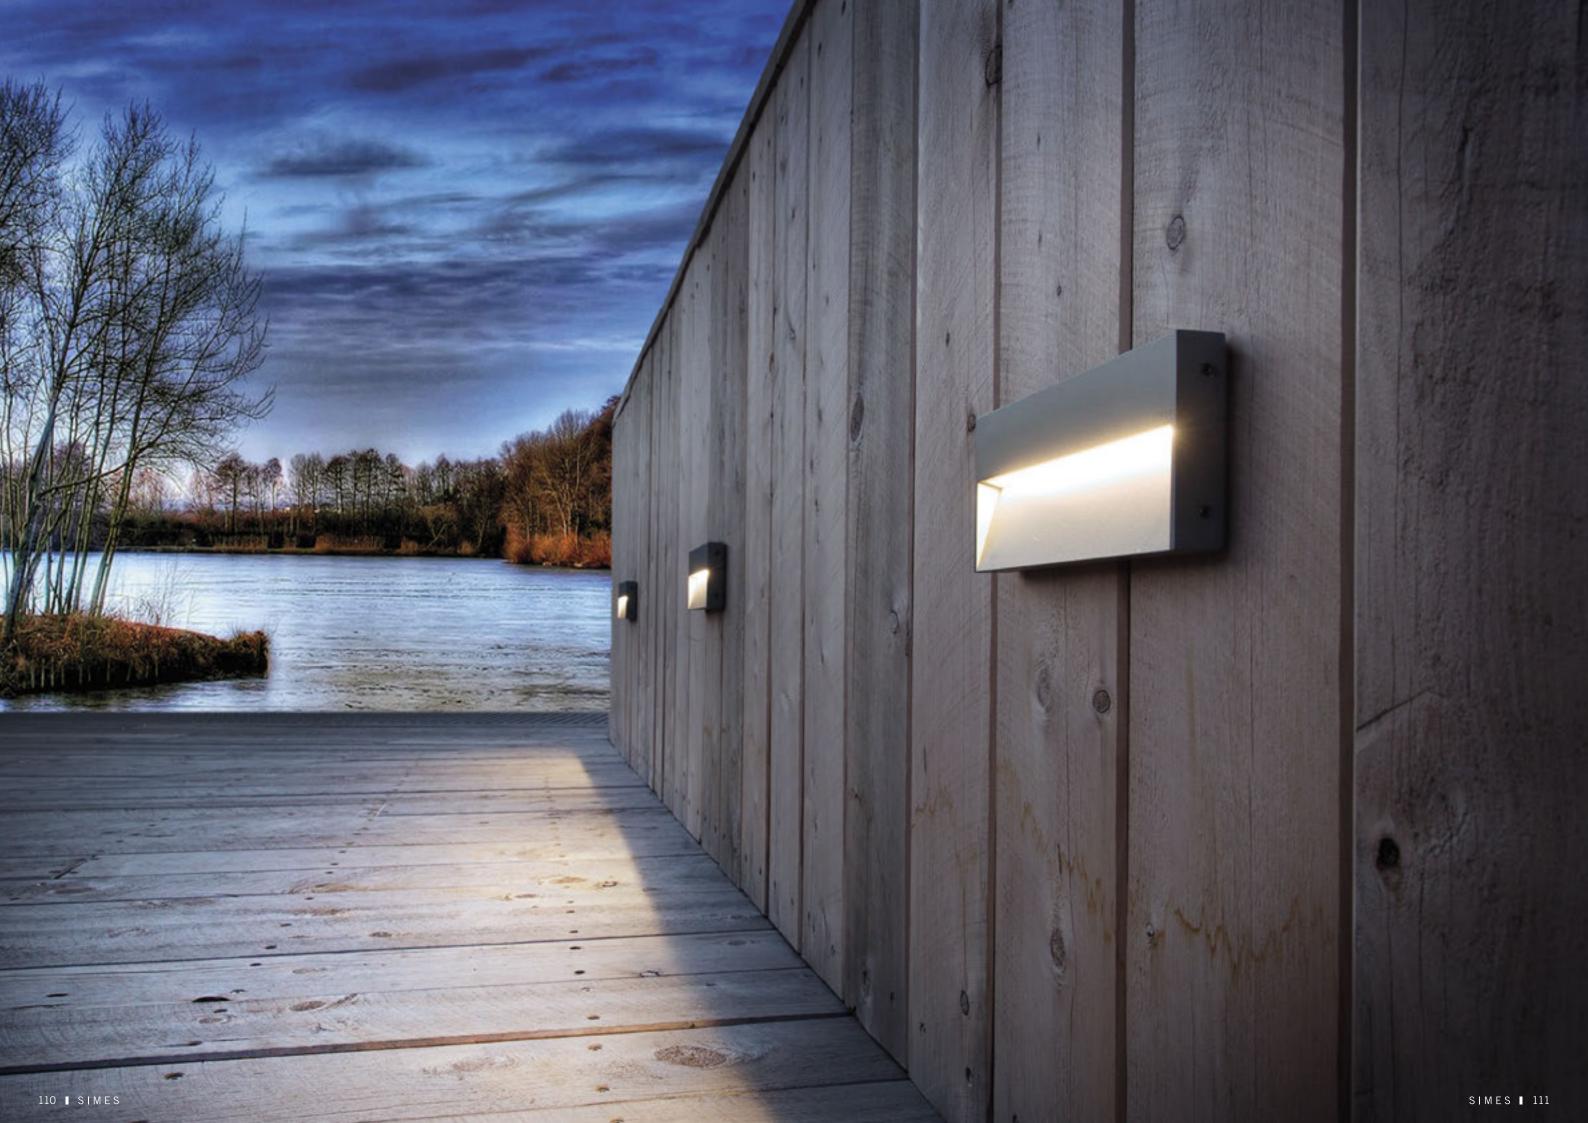

## Skill represents a new concept of outdoor lighting fitting; a recessed/not-recessed luminaire for wall mounting. It concentrates all the advantages of a recessed fitting, but without requiring a recessed box in the wall. Due to this easy and user friendly method of installation, Skill is a unique LED luminaire, assuring high lighting performance and total absence of glare. The most modern electronic technology is contained in the thickness of only 3 cm and provides an excellent quality of light while saving energy. Skill is available as round, square and rectangular versions. Skill becomes a wall recessed fitting totally flush with the wall by using a special recessed box and the fixing kit.

## TECHNICAL DESCRIPTION Die-cast aluminium housing with high corrosion resistance. Toughened glass diffuser. Stainless steel A4 screws. Luminaire with double grommets. Silicone gaskets. Double powder paint. MINISKILL

# PROTECTION CLASS IP65