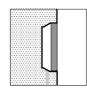

Skill becomes a wall recessed fitting totally flush with the wall by using the recessing box and the fixing kit.

### S.6255W

LED MODULE **3000K** CRI90 2100lm 17,8W (on request 2700K CRI90 1995lm) (on request 4000K CRI80 2800lm) 220V-240Vac 50/60Hz

Dimmable DALI 2 / PUSH

S.6268

RECESSED BOX + FIXING KIT for SKILL SQUARE