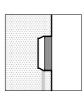

## Skill represents a new concept of outdoor lighting fitting; a recessed/not-recessed luminaire for wall mounting. It concentrates all the advantages of a recessed fitting, but without requiring a recessed box in the wall. Due to this easy and user friendly method of installation, Skill is a unique LED luminaire, assuring high lighting performance and total absence of glare. The most modern electronic technology is contained in the thickness of only 3 cm and provides an excellent quality of light while saving energy. Skill is available as round, square and rectangular versions. Skill becomes a wall recessed fitting totally flush with the wall by using a special recessed box and the fixing kit.

Skill becomes a wall recessed fitting totally flush with the wall by using the recessing box and the fixing kit.