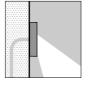

# MINISKILL Flush recessed wall mounting

Miniskill becomes a wall recessed fitting totally flush with the wall by using the recessing box and the fixing kit.

S.6278

RECESSED BOX + FIXING KIT for MINISKILL ROUND (suitable for fair faced concrete applications)

(extractor tools included)

RECESSED BOX + FIXING KIT for MINISKILL SQUARE

(suitable for fair faced concrete applications) (extractor tools included)

RECESSED BOX + FIXING KIT for MINISKILL VERTICAL

(suitable for fair faced concrete applications) (extractor tools included)