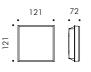

### Skill square 200mm

LED MODULE **3000K** CRI90 1050lm 8,9W (on request 2700K CRI90 997lm) (on request 4000K CRI80 1400lm) 220V-240Vac 50/60Hz

Phase-cut dimmer

Version with DALI 2 / PUSH power supply available on request with surcharge.