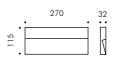

### Skill square 270mm

### S.6255W

LED MODULE **3000K** CRI90 2100lm 17,8W (on request 2700K CRI90 1995lm) (on request 4000K CRI80 2800lm) 220V-240Vac 50/60Hz

Dimmable DALI 2 / PUSH

S.6268

RECESSED BOX + FIXING KIT for SKILL SQUARE