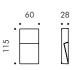

Miniskill vertical 60mm

S.6230W

LED MODULE **3000K** CRI90 775lm 4W (on request 2700K CRI90 652lm) (on request 4000K CRI80 891lm) 24Vdc PWM

Requires constant voltage 24Vdc remote power supply (page 522-523)