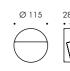

### Miniskill round 115mm

LED MODULE **3000K** CRI90 551Im 4,7W (on request 2700K CRI90 507Im) (on request 4000K CRI80 735lm) 24Vdc PWM

Requires constant voltage 24Vdc remote power supply (page 522-523)