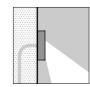

## Skill represents a new concept of outdoor lighting fitting; a recessed/not-recessed luminaire for wall mounting. It concentrates all the advantages of a recessed fitting, but without requiring a recessed box in the wall. Due to this easy and user friendly method of installation, Skill is a unique LED luminaire, assuring high lighting performance and total absence of glare. The most modern electronic technology is contained in the thickness of only 3 cm and provides an excellent quality of light while saving energy. Skill is available as round, square and rectangular versions. Skill becomes a wall recessed fitting totally flush with the wall by using a special recessed box and the fixing kit.

Skill becomes a wall recessed fitting totally flush with the wall by using the recessing box and the fixing kit.