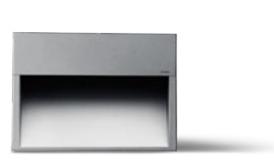

#### Skill round 220mm

### S.6280W

LED MODULE 3000K CRI90 1050lm 8,9W (on request 2700K CRI90 997lm) (on request 4000K CRI80 1400lm) 220V-240Vac 50/60Hz

Phase-cut dimmer

Version with DALI 2 / PUSH power supply available on request with surcharge.