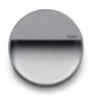

Miniskill vertical 60mm

S.6230W

LED MODULE **3000K** CRI90 775lm 4W (on request 2700K CRI90 652lm) (on request 4000K CRI80 891lm) 24Vdc PWM

Requires constant voltage 24Vdc remote power supply (page 522-523)