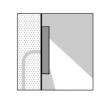

# MINISKILL Flush recessed wall mounting

Miniskill becomes a wall recessed fitting totally flush with the wall by using the recessing box and the fixing kit.

S.6278

RECESSED BOX + FIXING KIT for MINISKILL ROUND (suitable for fair faced concrete applications)

Skill becomes a wall recessed fitting totally flush with the wall by using the recessing box and the fixing kit.