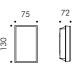

#### Skill round 220mm

### S.6280W

LED MODULE 3000K CRI90 1050lm 8,9W (on request 2700K CRI90 997lm) (on request 4000K CRI80 1400lm) 220V-240Vac 50/60Hz

Phase-cut dimmer

Version with DALI 2 / PUSH power supply available on request with surcharge.