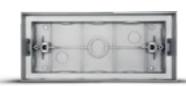

### S.6255W

LED MODULE **3000K** CRI90 2100lm 17,8W (on request 2700K CRI90 1995lm) (on request 4000K CRI80 2800lm) 220V-240Vac 50/60Hz

Dimmable DALI 2 / PUSH

S.6268

RECESSED BOX + FIXING KIT for SKILL SQUARE

(suitable for fair faced concrete applications) (extractor tools included)

S.6257 RECESSED BOX + FIXING KIT for SKILL SQUARE 270mm

(suitable for fair faced concrete applications) (extractor tools included)