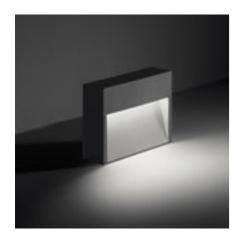

### Miniskill round 115mm

LED MODULE **3000K** CRI90 551Im 4,7W (on request 2700K CRI90 507Im) (on request 4000K CRI80 735lm) 24Vdc PWM

Requires constant voltage 24Vdc remote power supply (page 522-523)

### Miniskill square 105mm

S.6250W

LED MODULE **3000K** CRI90 551Im 4,7W (on request 2700K CRI90 507lm) (on request 4000K CRI80 735lm) 24Vdc PWM

Requires constant voltage 24Vdc remote power supply (page 522-523)

Miniskill vertical 60mm

S.6230W

LED MODULE **3000K** CRI90 775lm 4W (on request 2700K CRI90 652lm) (on request 4000K CRI80 891lm) 24Vdc PWM

Requires constant voltage 24Vdc remote power supply (page 522-523)