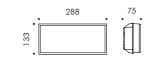

### Skill rectangular 270mm

S.6240W

LED MODULE **3000K** CRI90 1313Im 11,1W (on request 2700K CRI90 1247Im) (on request 4000K CRI80 1751Im) 220V-240Vac 50/60Hz ON/OFF Not Dimmable

S.6247 RECESSED BOX + FIXING KIT for SKILL RECTANGULAR

(suitable for fair faced concrete applications) (extractor tools included)

SIMES SKILL Bollard