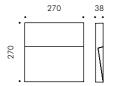

### Skill square 270mm

### S.6255W

LED MODULE **3000K** CRI90 2100lm 17,8W (on request 2700K CRI90 1995lm) (on request 4000K CRI80 2800lm) 220V-240Vac 50/60Hz

Dimmable DALI 2 / PUSH

S.6268

RECESSED BOX + FIXING KIT for SKILL SQUARE