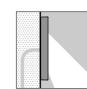

Skill becomes a wall recessed fitting totally flush with the wall by using the recessing box and the fixing kit.

(suitable for fair faced concrete applications) (extractor tools included)

S.6257 RECESSED BOX + FIXING KIT for SKILL SQUARE 270mm

(suitable for fair faced concrete applications) (extractor tools included)