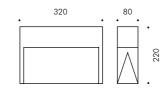

### Skill rectangular 270mm

S.6240W

LED MODULE **3000K** CRI90 1313Im 11,1W (on request 2700K CRI90 1247Im) (on request 4000K CRI80 1751Im) 220V-240Vac 50/60Hz ON/OFF Not Dimmable

S.6247 RECESSED BOX + FIXING KIT for SKILL RECTANGULAR