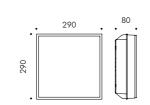

### Skill square 200mm

LED MODULE **3000K** CRI90 1050lm 8,9W (on request 2700K CRI90 997lm) (on request 4000K CRI80 1400lm) 220V-240Vac 50/60Hz

Phase-cut dimmer

Version with DALI 2 / PUSH power supply available on request with surcharge.