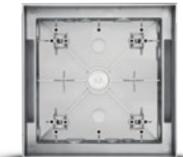

# MINISKILL Flush recessed wall mounting

Miniskill becomes a wall recessed fitting totally flush with the wall by using the recessing box and the fixing kit.

S.6278

RECESSED BOX + FIXING KIT for MINISKILL ROUND (suitable for fair faced concrete applications)

(extractor tools included)

RECESSED BOX + FIXING KIT for MINISKILL SQUARE

(suitable for fair faced concrete applications) (extractor tools included)

RECESSED BOX + FIXING KIT for MINISKILL VERTICAL

(suitable for fair faced concrete applications) (extractor tools included)