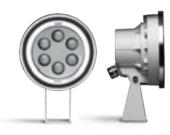

#### S.3671

**FLANGE for MICROPOOL and MINIPOOL SPOT**Fixation base plate for Micro and Minipool Spot installation.
Weight of the flange: Kg 1,5

# S.3671

**FLANGE for MICROPOOL and MINIPOOL SPOT**Fixation base plate for Micro and Minipool Spot installation.
Weight of the flange: Kg 1,5

# FLANGE for POOL SPOT

Fixation base plate for Pool Spot installation. Weight of the flange: Kg 3,5

\* Micropool, Minipool and Pool with 6000K LED work also with traditional systems 12Vac (proper to substitute existing lamps for swimming pool with magnetic transformer 230V/12Vac).