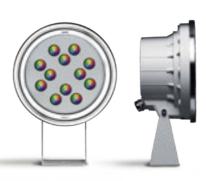

#### **RGBW**

165 10 Ø 320

S.3630.19 Flood beam with lenes LED MODULE RGBW (W=6000K) 2951Im 21,4W 24Vdc PWM

Requires constant voltage remote power supply for RGBW and DMX or DALI controllers (page 528-529)

#### RGBW

**S.3693.19** Flood beam with lenes
LED MODULE **RGBW (W=6000K)** 2951Im 21,4W **24Vdc PWM** 

Requires constant voltage remote power supply for RGBW and DMX or DALI controllers (page 528-529)