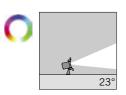

Suitable for swimming pools in concrete and metal, recessed to the wall and on the

Not suitable for submersion in salt water.

FINISHING

.19 STAINLESS STEEL