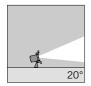

#### Micropool

S.3607.19 Medium beam with lens LED MODULE **6000K** CRI70 285Im 2,5W 24Vdc PWM

Requires constant voltage 24Vdc remote power supply (page 522-523) \*

## Minipool

S.3617.19 Flood beam with lenses LED MODULE **6000K** CRI70 1670Im 20W 24Vdc NOT DIMMABLE

Requires constant voltage 24Vdc remote power supply (page 522) \*

# Pool

S.3627.19 Flood beam with lenes LED MODULE **6000K** CRI70 3340Im 34W 24Vdc NOT DIMMABLE

SIMES

Requires constant voltage 24Vdc remote power supply (page 522) \*