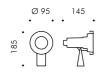

#### **RGBW**

165 10 Ø 320

S.3630.19 Flood beam with lenes LED MODULE RGBW (W=6000K) 2951Im 21,4W 24Vdc PWM

Requires constant voltage remote power supply for RGBW and DMX or DALI controllers (page 528-529)