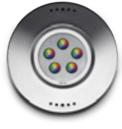

## Minipool

S.3617.19 Flood beam with lenses LED MODULE **6000K** CRI70 1670Im 20W 24Vdc NOT DIMMABLE

Requires constant voltage 24Vdc remote power supply (page 522) \*

### RGBW

S.3629.19 Flood beam with lenses LED MODULE RGBW (W=6000K) 1083Im 7,8W 24Vdc PWM

Requires constant voltage remote power supply for RGBW and DMX or DALI controllers (page 528-529)