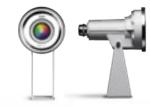

#### S.3671

**FLANGE for MICROPOOL and MINIPOOL SPOT**Fixation base plate for Micro and Minipool Spot installation.
Weight of the flange: Kg 1,5

# S.3671

**FLANGE for MICROPOOL and MINIPOOL SPOT**Fixation base plate for Micro and Minipool Spot installation.
Weight of the flange: Kg 1,5

#### S.3672

# FLANGE for POOL SPOT

Fixation base plate for Pool Spot installation. Weight of the flange: Kg 3,5

\* Micropool, Minipool and Pool with 6000K LED work also with traditional systems 12Vac (proper to substitute existing lamps for swimming pool with magnetic transformer 230V/12Vac).