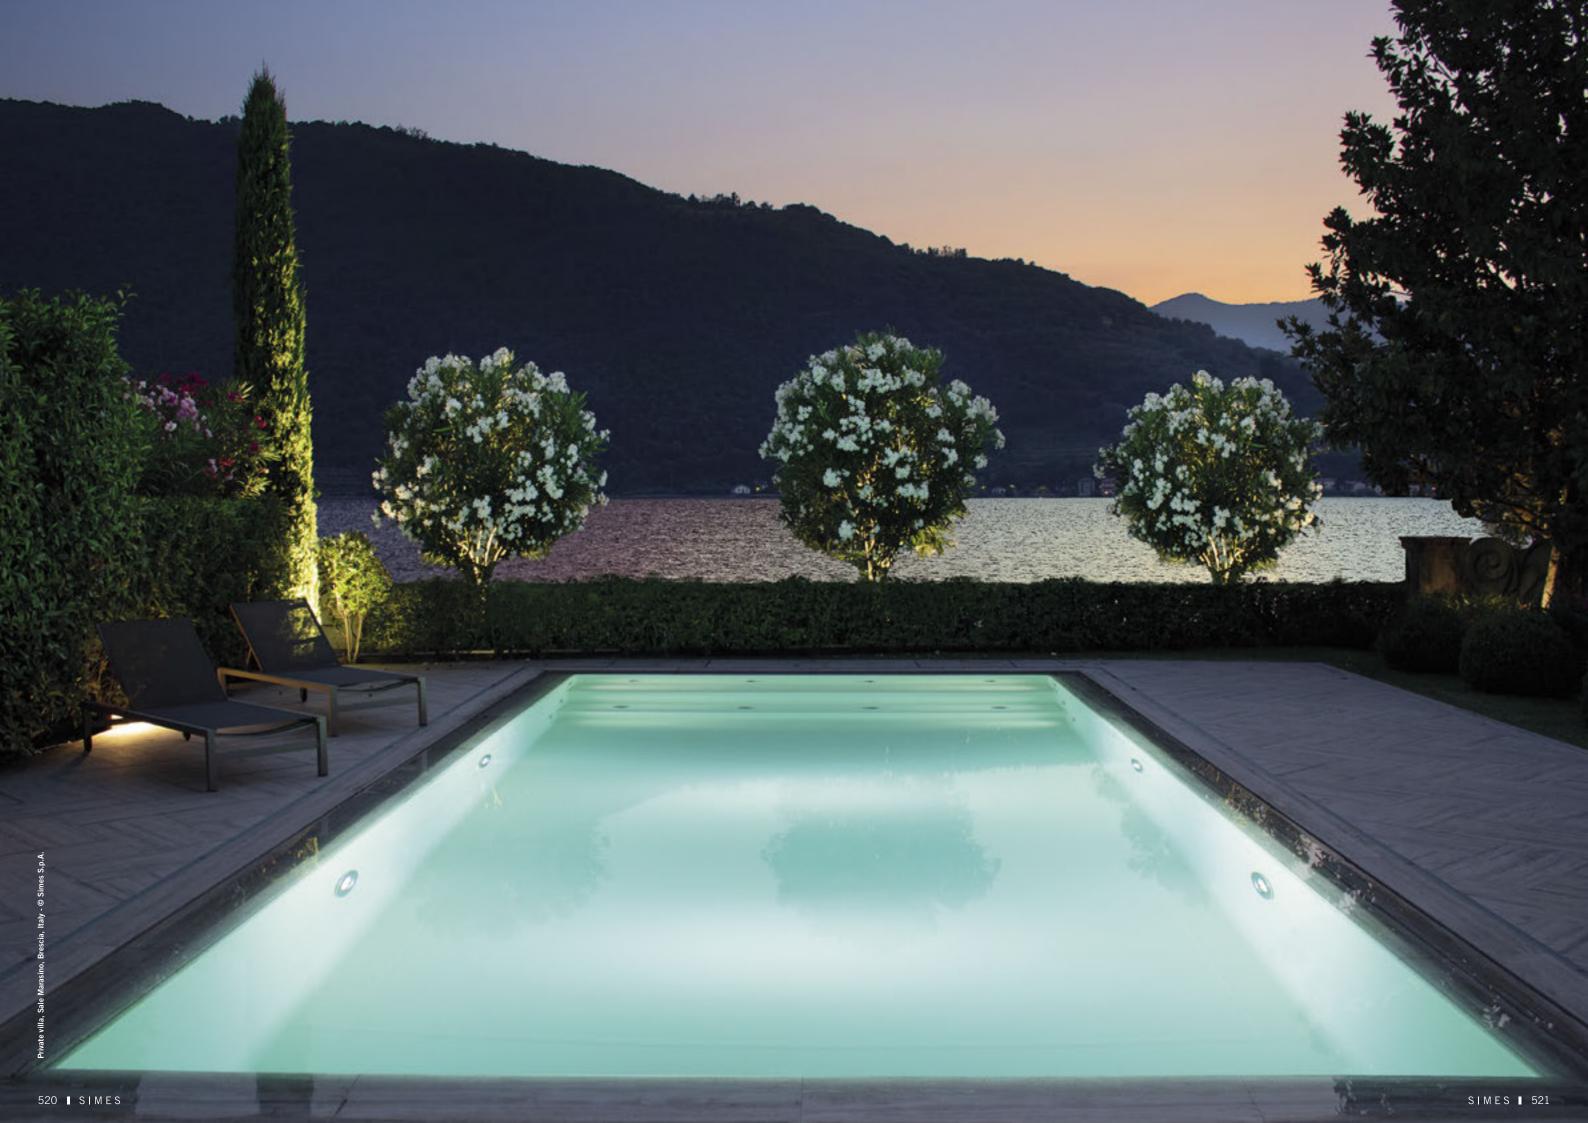

# POOL

Pool is a high performance underwater luminaire designed specifically for swimming pools and fountains. Available in three dimensions, it is equipped with LED light sources, monochromatic and RGBW, for emotional and charming effects.

# Pool

S.3627.19 Flood beam with lenes LED MODULE **6000K** CRI70 3340Im 34W 24Vdc NOT DIMMABLE

SIMES

Requires constant voltage 24Vdc remote power supply (page 522) \*