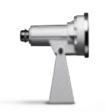

#### S.3671

**FLANGE for MICROPOOL and MINIPOOL SPOT**Fixation base plate for Micro and Minipool Spot installation.
Weight of the flange: Kg 1,5

# S.3671

**FLANGE for MICROPOOL and MINIPOOL SPOT**Fixation base plate for Micro and Minipool Spot installation.
Weight of the flange: Kg 1,5