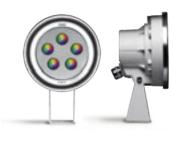

TECHNICAL DESCRIPTION

Technopolymer housing. Marine grade stainless steel AISI 316L front trim 2mm thick. Toughened glass diffuser 10mm thick for MICROPOOL, 12mm thick for MINIPOOL, 12mm thick for POOL, 4mm thick for MINIPOOL SPOT, 8mm thick for POOL SPOT, 8mm thick for SPOT. Luminaire supplied with 6,0m MICROPOOL and MINIPOOL (8m POOL) neoprene H07RN-F cable for submersion cable with cable gland. Stainless steel A4 screws. Corrugated plastic pipe 5,0m long for MICROPOOL and MINIPOOL, 7,0m long for POOL. Silicone gaskets.

# POOL RECESSED

Recessing box in technopolymer with front ring in stainless steel AISI 316L.

REGISTERED DESIGN

PROTECTION CLASS IP68 3m

ISOLATION CLASS CLASS III ®

MECHANICAL RESISTANCE IK 10

Power supply not included.