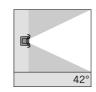

# Pool

S.3627.19 Flood beam with lenes LED MODULE **6000K** CRI70 3340Im 34W 24Vdc NOT DIMMABLE

SIMES

Requires constant voltage 24Vdc remote power supply (page 522) \*