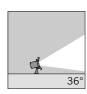

# Pool

S.3627.19 Flood beam with lenes LED MODULE **6000K** CRI70 3340Im 34W 24Vdc NOT DIMMABLE

SIMES

Requires constant voltage 24Vdc remote power supply (page 522) \*

#### Pool

S.3696.19 Flood beam with lenes LED MODULE 6000K CRI70 3340Im 34W 24Vdc NOT DIMMABLE

Requires constant voltage 24Vdc remote power supply (page 522) \*