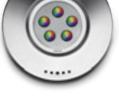

#### Micropool

S.3607.19 Medium beam with lens LED MODULE **6000K** CRI70 285Im 2,5W 24Vdc PWM

Requires constant voltage 24Vdc remote power supply (page 522-523) \*

#### RGBW

S.3603.19 Medium beam with lenses LED MODULE RGBW (W=6000K) 70Im 0,5W 24Vdc PWM

Requires constant voltage remote power supply for RGBW and DMX or DALI controllers (page 528-529)