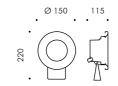

TECHNICAL DESCRIPTION

Technopolymer housing. Marine grade stainless steel AISI 316L front trim 2mm thick. Toughened glass diffuser 10mm thick for MICROPOOL, 12mm thick for MINIPOOL, 12mm thick for POOL, 4mm thick for MINIPOOL SPOT, 8mm thick for POOL SPOT, 8mm thick for SPOT. Luminaire supplied with 6,0m MICROPOOL and MINIPOOL (8m POOL) neoprene H07RN-F cable for submersion cable with cable gland. Stainless steel A4 screws. Corrugated plastic pipe 5,0m long for MICROPOOL and MINIPOOL, 7,0m long for POOL. Silicone gaskets.

# POOL RECESSED

Recessing box in technopolymer with front ring in stainless steel AISI 316L.

REGISTERED DESIGN

PROTECTION CLASS IP68 3m

ISOLATION CLASS CLASS III ®

MECHANICAL RESISTANCE IK 10

Power supply not included.