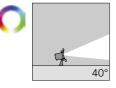

#### Micropool

S.3676.19 Medium beam with lens LED MODULE 6000K CRI70 285Im 2,5W 24Vdc PWM

Requires constant voltage 24Vdc remote power supply (page 522-523) \*

### Minipool

S.3686.19 Flood beam with lenses

LED MODULE **6000K** CRI70 1670Im 20W **24Vdc NOT DIMMABLE** 

Requires constant voltage 24Vdc remote power supply (page 522) \*

#### Pool

S.3696.19 Flood beam with lenes LED MODULE 6000K CRI70 3340Im 34W 24Vdc NOT DIMMABLE

Requires constant voltage 24Vdc remote power supply (page 522) \*