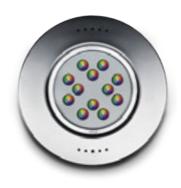

# Pool

S.3627.19 Flood beam with lenes LED MODULE **6000K** CRI70 3340Im 34W 24Vdc NOT DIMMABLE

SIMES

Requires constant voltage 24Vdc remote power supply (page 522) \*

#### **RGBW**

165 10 Ø 320

S.3630.19 Flood beam with lenes LED MODULE RGBW (W=6000K) 2951Im 21,4W 24Vdc PWM

Requires constant voltage remote power supply for RGBW and DMX or DALI controllers (page 528-529)