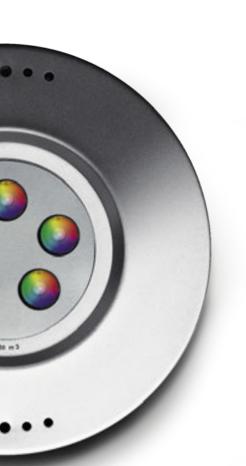

# Pool

S.3627.19 Flood beam with lenes LED MODULE **6000K** CRI70 3340Im 34W 24Vdc NOT DIMMABLE

SIMES

Requires constant voltage 24Vdc remote power supply (page 522) \*

#### **RGBW**

165 10 Ø 320

S.3630.19 Flood beam with lenes LED MODULE RGBW (W=6000K) 2951Im 21,4W 24Vdc PWM

Requires constant voltage remote power supply for RGBW and DMX or DALI controllers (page 528-529)