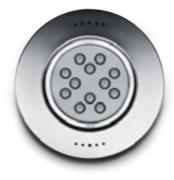

## Minipool

S.3617.19 Flood beam with lenses LED MODULE **6000K** CRI70 1670Im 20W 24Vdc NOT DIMMABLE

Requires constant voltage 24Vdc remote power supply (page 522) \*

### Minipool

S.3686.19 Flood beam with lenses

LED MODULE **6000K** CRI70 1670Im 20W **24Vdc NOT DIMMABLE** 

Requires constant voltage 24Vdc remote power supply (page 522) \*