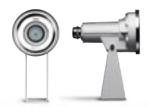

#### S.3671

**FLANGE for MICROPOOL and MINIPOOL SPOT**Fixation base plate for Micro and Minipool Spot installation.
Weight of the flange: Kg 1,5

# S.3671

**FLANGE for MICROPOOL and MINIPOOL SPOT**Fixation base plate for Micro and Minipool Spot installation.
Weight of the flange: Kg 1,5

#### S.3672

# FLANGE for POOL SPOT

Fixation base plate for Pool Spot installation. Weight of the flange: Kg 3,5

\* Micropool, Minipool and Pool with 6000K LED work also with traditional systems 12Vac (proper to substitute existing lamps for swimming pool with magnetic transformer 230V/12Vac).