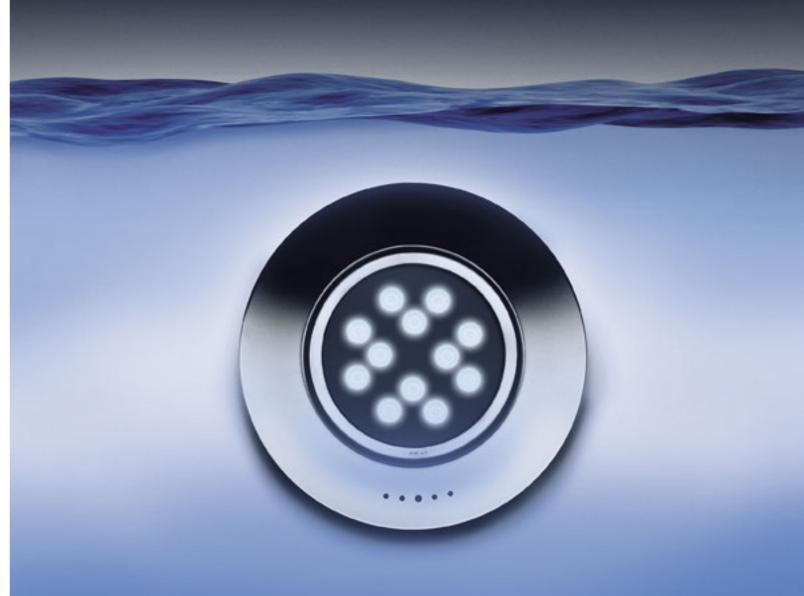

# POOL

Pool is a high performance underwater luminaire designed specifically for swimming pools and fountains. Available in three dimensions, it is equipped with LED light sources, monochromatic and RGBW, for emotional and charming effects.

TECHNICAL DESCRIPTION

Technopolymer housing. Marine grade stainless steel AISI 316L front trim 2mm thick. Toughened glass diffuser 10mm thick for MICROPOOL, 12mm thick for MINIPOOL, 12mm thick for POOL, 4mm thick for MINIPOOL SPOT, 8mm thick for POOL SPOT, 8mm thick for SPOT. Luminaire supplied with 6,0m MICROPOOL and MINIPOOL (8m POOL) neoprene H07RN-F cable for submersion cable with cable gland. Stainless steel A4 screws. Corrugated plastic pipe 5,0m long for MICROPOOL and MINIPOOL, 7,0m long for POOL. Silicone gaskets.

# POOL RECESSED

Recessing box in technopolymer with front ring in stainless steel AISI 316L.

REGISTERED DESIGN

PROTECTION CLASS IP68 3m

ISOLATION CLASS CLASS III ®

MECHANICAL RESISTANCE IK 10

Power supply not included.

Suitable for swimming pools in concrete and metal, recessed to the wall and on the

Not suitable for submersion in salt water.

FINISHING

.19 STAINLESS STEEL