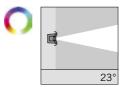

## Minipool

S.3617.19 Flood beam with lenses LED MODULE **6000K** CRI70 1670Im 20W 24Vdc NOT DIMMABLE

Requires constant voltage 24Vdc remote power supply (page 522) \*