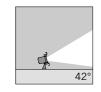

#### Micropool

S.3607.19 Medium beam with lens LED MODULE **6000K** CRI70 285Im 2,5W 24Vdc PWM

Requires constant voltage 24Vdc remote power supply (page 522-523) \*

## Minipool

S.3617.19 Flood beam with lenses LED MODULE **6000K** CRI70 1670Im 20W 24Vdc NOT DIMMABLE

Requires constant voltage 24Vdc remote power supply (page 522) \*

# Pool

S.3627.19 Flood beam with lenes LED MODULE **6000K** CRI70 3340Im 34W 24Vdc NOT DIMMABLE

SIMES

Requires constant voltage 24Vdc remote power supply (page 522) \*