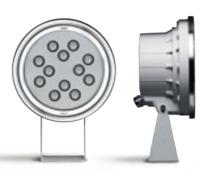

# Pool

S.3627.19 Flood beam with lenes LED MODULE **6000K** CRI70 3340Im 34W 24Vdc NOT DIMMABLE

SIMES

Requires constant voltage 24Vdc remote power supply (page 522) \*

#### Pool

S.3696.19 Flood beam with lenes LED MODULE 6000K CRI70 3340Im 34W 24Vdc NOT DIMMABLE

Requires constant voltage 24Vdc remote power supply (page 522) \*