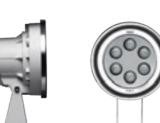

# FLANGE for POOL SPOT

Fixation base plate for Pool Spot installation. Weight of the flange: Kg 3,5

\* Micropool, Minipool and Pool with 6000K LED work also with traditional systems 12Vac (proper to substitute existing lamps for swimming pool with magnetic transformer 230V/12Vac).