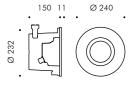

# POOL RECESSED

Recessing box in technopolymer with front ring in stainless steel AISI 316L.

REGISTERED DESIGN

PROTECTION CLASS IP68 3m

ISOLATION CLASS CLASS III ®

MECHANICAL RESISTANCE IK 10

Power supply not included.

Suitable for swimming pools in concrete and metal, recessed to the wall and on the

Not suitable for submersion in salt water.

FINISHING

.19 STAINLESS STEEL