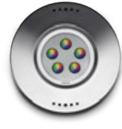

# Pool

S.3627.19 Flood beam with lenes LED MODULE **6000K** CRI70 3340Im 34W 24Vdc NOT DIMMABLE

SIMES

Requires constant voltage 24Vdc remote power supply (page 522) \*

#### **RGBW**

165 10 Ø 320

S.3630.19 Flood beam with lenes LED MODULE RGBW (W=6000K) 2951Im 21,4W 24Vdc PWM

Requires constant voltage remote power supply for RGBW and DMX or DALI controllers (page 528-529)