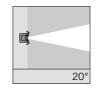

#### Micropool

S.3607.19 Medium beam with lens LED MODULE **6000K** CRI70 285Im 2,5W 24Vdc PWM

Requires constant voltage 24Vdc remote power supply (page 522-523) \*