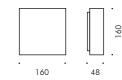

# POCKET square

S.1860W Single emission

LED MODULE **3000K** CRI90 1250Im 8,8W (on request 2700K CRI90 1150Im) (on request 4000K CRI80 1450Im) 220V-240Vac 50/60Hz ON/OFF Not Dimmable

S.1861W Double emission

2 x LED MODULE **3000K** CRI90 1250Im 8,8W (on request 2700K CRI90 1150Im) (on request 4000K CRI80 1450Im) 220V-240Vac 50/60Hz ON/OFF Not Dimmable