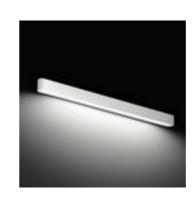

# **POCKET**

Pocket is a slim wall applique in single and double emission that designs striking lighting effects on the wall surface. The fixture is installed through a clip-on system and a special base anchored to the wall, leading to a user friendly installation. The complete range is characterized by clean and rounded shapes with no visible screws, enhancing its elegant but sober design. Pocket is available in two square and two rectangular versions.