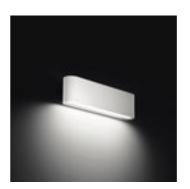

# **POCKET**

Pocket is a slim wall applique in single and double emission that designs striking lighting effects on the wall surface. The fixture is installed through a clip-on system and a special base anchored to the wall, leading to a user friendly installation. The complete range is characterized by clean and rounded shapes with no visible screws, enhancing its elegant but sober design. Pocket is available in two square and two rectangular versions.