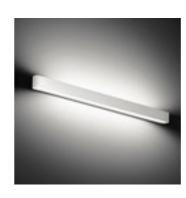

# **POCKET**

Pocket is a slim wall applique in single and double emission that designs striking lighting effects on the wall surface. The fixture is installed through a clip-on system and a special base anchored to the wall, leading to a user friendly installation. The complete range is characterized by clean and rounded shapes with no visible screws, enhancing its elegant but sober design. Pocket is available in two square and two rectangular versions.

# POCKET Long

## S.1880W Single emission

LED MODULE **3000K** CRI90 2916Im 20,6W (on request 2700K CRI90 2683Im) (on request 4000K CRI80 3383Im) 220V-240Vac 50/60Hz ON/OFF Not Dimmable

#### S.1881W Double emission

2 x LED MODULE **3000K** CRI90 2916Im 20,6W (on request 2700K CRI90 2683Im) (on request 4000K CRI80 3383Im) 220V-240Vac 50/60Hz ON/OFF Not Dimmable