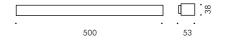

# POCKET Long

## S.1880W Single emission

LED MODULE **3000K** CRI90 2916Im 20,6W (on request 2700K CRI90 2683Im) (on request 4000K CRI80 3383Im) 220V-240Vac 50/60Hz ON/OFF Not Dimmable

#### S.1881W Double emission

2 x LED MODULE **3000K** CRI90 2916Im 20,6W (on request 2700K CRI90 2683Im) (on request 4000K CRI80 3383Im) 220V-240Vac 50/60Hz ON/OFF Not Dimmable