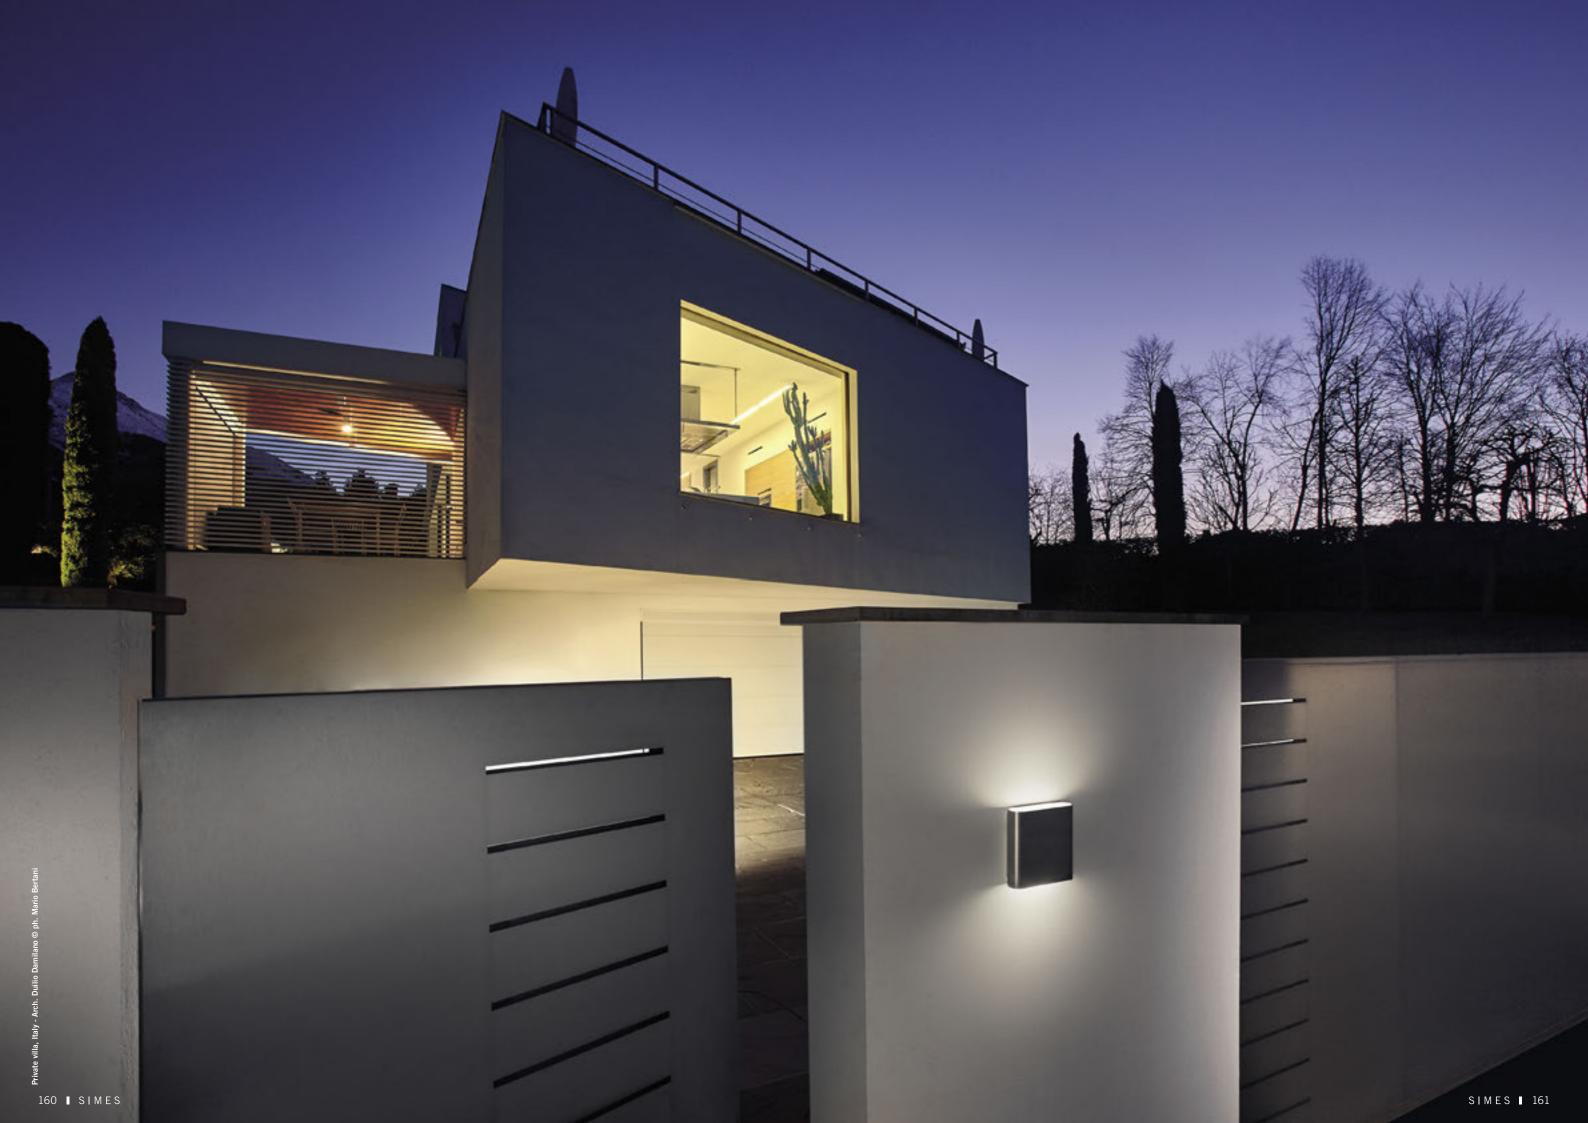

# **POCKET**

Pocket is a slim wall applique in single and double emission that designs striking lighting effects on the wall surface. The fixture is installed through a clip-on system and a special base anchored to the wall, leading to a user friendly installation. The complete range is characterized by clean and rounded shapes with no visible screws, enhancing its elegant but sober design. Pocket is available in two square and two rectangular versions.