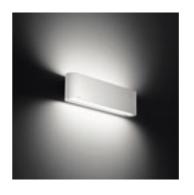

# **POCKET**

Pocket is a slim wall applique in single and double emission that designs striking lighting effects on the wall surface. The fixture is installed through a clip-on system and a special base anchored to the wall, leading to a user friendly installation. The complete range is characterized by clean and rounded shapes with no visible screws, enhancing its elegant but sober design. Pocket is available in two square and two rectangular versions.