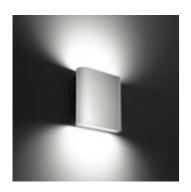

# **POCKET**

Pocket is a slim wall applique in single and double emission that designs striking lighting effects on the wall surface. The fixture is installed through a clip-on system and a special base anchored to the wall, leading to a user friendly installation. The complete range is characterized by clean and rounded shapes with no visible screws, enhancing its elegant but sober design. Pocket is available in two square and two rectangular versions.

2 x LED MODULE **3000K** CRI90 625lm 4,5W (on request 2700K CRI90 575lm) (on request 4000K CRI80 725lm) 220V-240Vac 50/60Hz ON/OFF Not Dimmable