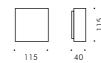

# POCKET square

S.1860W Single emission

LED MODULE **3000K** CRI90 1250Im 8,8W (on request 2700K CRI90 1150Im) (on request 4000K CRI80 1450Im) 220V-240Vac 50/60Hz ON/OFF Not Dimmable

S.1861W Double emission