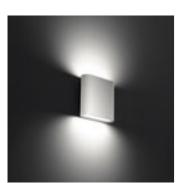

# **POCKET**

Pocket is a slim wall applique in single and double emission that designs striking lighting effects on the wall surface. The fixture is installed through a clip-on system and a special base anchored to the wall, leading to a user friendly installation. The complete range is characterized by clean and rounded shapes with no visible screws, enhancing its elegant but sober design. Pocket is available in two square and two rectangular versions.