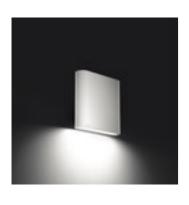

# **POCKET**

Pocket is a slim wall applique in single and double emission that designs striking lighting effects on the wall surface. The fixture is installed through a clip-on system and a special base anchored to the wall, leading to a user friendly installation. The complete range is characterized by clean and rounded shapes with no visible screws, enhancing its elegant but sober design. Pocket is available in two square and two rectangular versions.

## COLOURS

.24 Anthracite Grey

S.1850W Single emission

LED MODULE **3000K** CRI90 625lm 4,5W (on request 2700K CRI90 575lm) (on request 4000K CRI80 725lm) 220V-240Vac 50/60Hz ON/OFF Not Dimmable

S.1851W Double emission