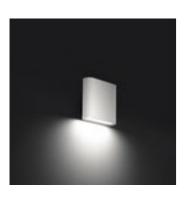

# **POCKET**

Pocket is a slim wall applique in single and double emission that designs striking lighting effects on the wall surface. The fixture is installed through a clip-on system and a special base anchored to the wall, leading to a user friendly installation. The complete range is characterized by clean and rounded shapes with no visible screws, enhancing its elegant but sober design. Pocket is available in two square and two rectangular versions.

## COLOURS

.24 Anthracite Grey

S.1850W Single emission

LED MODULE **3000K** CRI90 625lm 4,5W (on request 2700K CRI90 575lm) (on request 4000K CRI80 725lm) 220V-240Vac 50/60Hz ON/OFF Not Dimmable

S.1851W Double emission