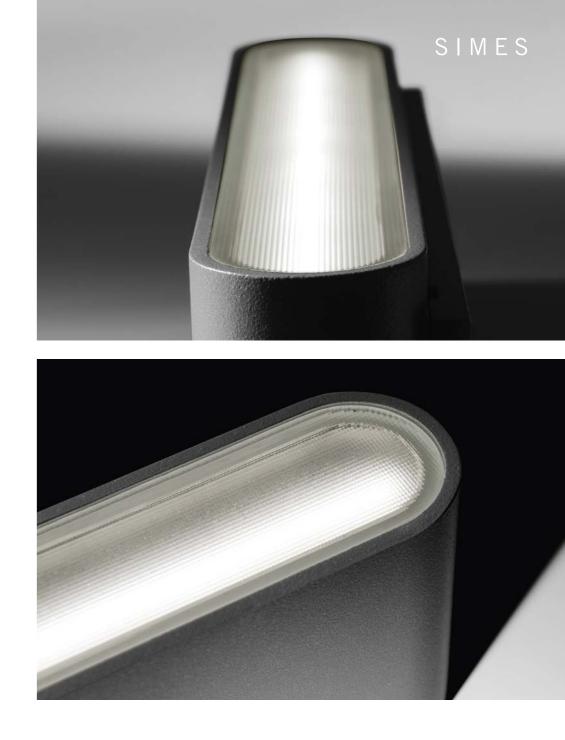

## Glass to diffuse

The light beam deriving from the source is broken up and then uniformly diffused through a textured glass diffuser. The visual comfort is translated into a soft but embracing light.

Pocket is a double emission surface mounted fixture for outdoor applications with a uniform light distribution. The glass diffuser has a micro-sandblasted finish on the inside and a textured finish on the outside, to improve visual comfort and distribution.

# The range in three dimensions

NEW

115 115

POCKET

160

From square to rectangular: Pocket has now evolved into a new dimension.

The new shape extends project applications of this range with a more performing option. In addition, the rectangular version allows to integrate a DALI driver (on request with surcharge).