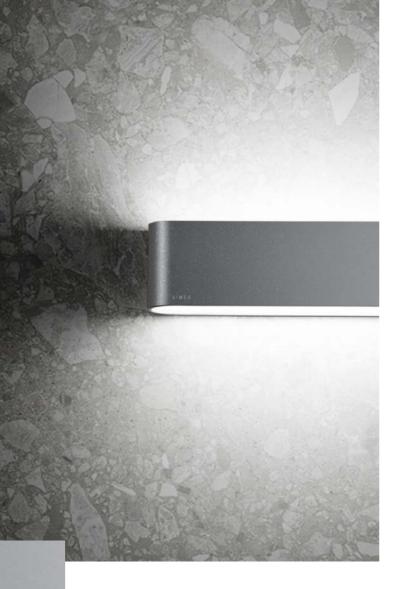

#### Simplicity is the fundamental key of every icon of elegance: following this concept Pocket has been developed. A wall mounted outdoor luminaire with a soft and diffused light effect.

With its uniform light distribution and its rounded and thin profile, Pocket draws a gentle balance between shapes and light. The elegant and sober lines that characterize the whole range are further enhanced by the easy clip-on system and no visible screws. A surface mounted wall fixture with a minimalistic square design that is able to blend into every architectural context.

## Glass to diffuse

The light beam deriving from the source is broken up and then uniformly diffused through a textured glass diffuser. The visual comfort is translated into a soft but embracing light.

Pocket is a double emission surface mounted fixture for outdoor applications with a uniform light distribution. The glass diffuser has a micro-sandblasted finish on the inside and a textured finish on the outside, to improve visual comfort and distribution.