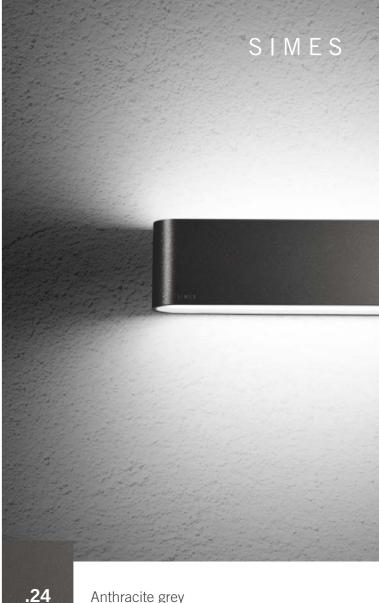

## Glass to diffuse

The light beam deriving from the source is broken up and then uniformly diffused through a textured glass diffuser. The visual comfort is translated into a soft but embracing light.

Pocket is a double emission surface mounted fixture for outdoor applications with a uniform light distribution. The glass diffuser has a micro-sandblasted finish on the inside and a textured finish on the outside, to improve visual comfort and distribution.