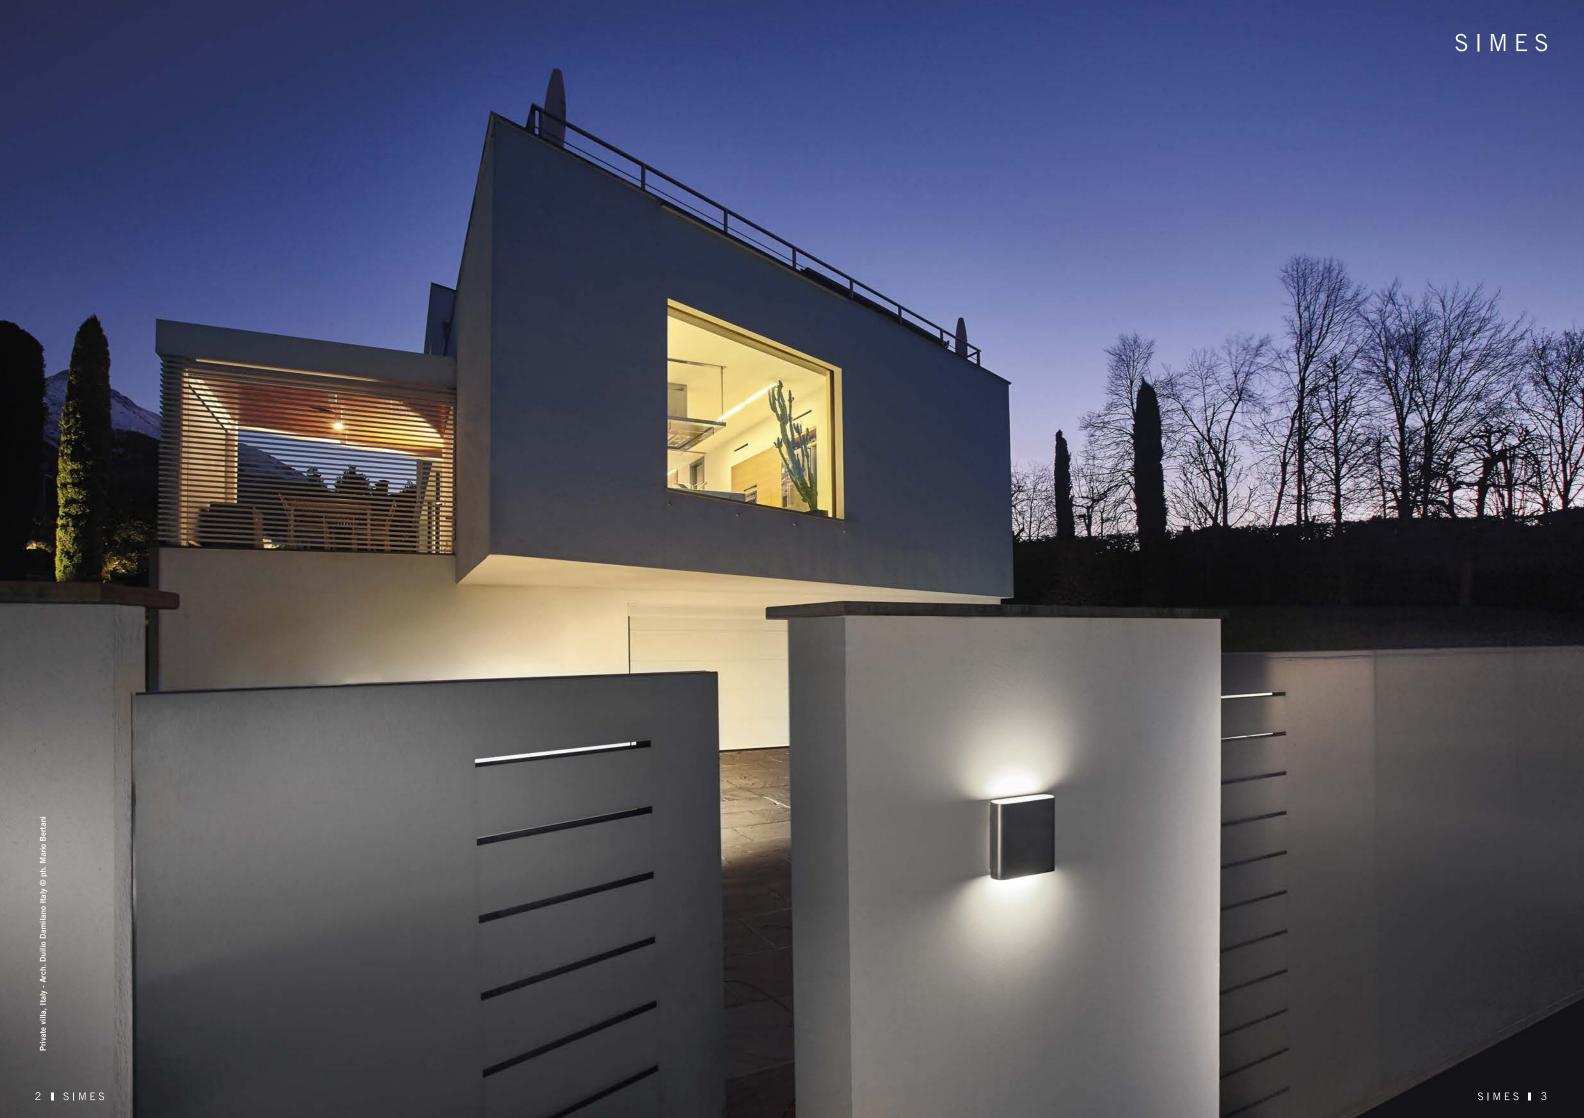

An outdoor luminaire able to merge in total harmony with architecture.

restaurants.

This luminaire matches well with modern architectures, but not only. Pocket, with its simple and essential lines, blends with a perfect balance also with historical and classical facades, that are rich in details.

## both classical and contemporary

Its minimal design allows Pocket to be used in different applications. In residential areas it can be installed on a facade to underline an entrance, to light up a patio or to highlight the perimeter of a building. In public contexts it is perfecity suitable to enhance accomodation facilities for hospitality, bars and