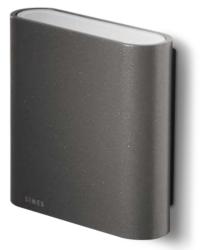

# Colours for different contexts

Pocket, in its different shades, matches with extreme confidence with several ambiences and materials.

Aluminium grey, white and anthracite grey are the colours selected for the standard versions.

On request (with surcharge) Pocket can also be ordered in the other standard colours available in Simes catalogue or in any RAL colours:

Dark green

.14 Aluminium grey

Anthracite grey