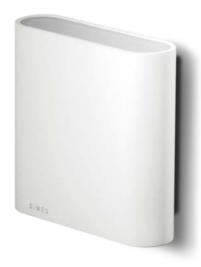

#### Simplicity is the fundamental key of every icon of elegance: following this concept Pocket has been developed. A wall mounted outdoor luminaire with a soft and diffused light effect.

With its uniform light distribution and its rounded and thin profile, Pocket draws a gentle balance between shapes and light. The elegant and sober lines that characterize the whole range are further enhanced by the easy clip-on system and no visible screws. A surface mounted wall fixture with a minimalistic square design that is able to blend into every architectural context.

The IP65 protection class makes Pocket the perfect solution for external spaces and humid interiors. The use of EN AB-47100 die-cast aluminium guarantees a high resistance to oxidation. The luminaire undergoes a three step paint process to assure complete reliability over time in every environmental and climatic condition.

Pocket is a double emission surface mounted fixture for outdoor applications with a uniform light distribution. The glass diffuser has a micro-sandblasted finish on the inside and a textured finish on the outside, to improve visual comfort and distribution.