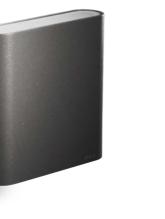

#### Simplicity is the fundamental key of every icon of elegance: following this concept Pocket has been developed. A wall mounted outdoor luminaire with a soft and diffused light effect.

With its uniform light distribution and its rounded and thin profile, Pocket draws a gentle balance between shapes and light. The elegant and sober lines that characterize the whole range are further enhanced by the easy clip-on system and no visible screws. A surface mounted wall fixture with a minimalistic square design that is able to blend into every architectural context.

Pocket is a double emission surface mounted fixture for outdoor applications with a uniform light distribution. The glass diffuser has a micro-sandblasted finish on the inside and a textured finish on the outside, to improve visual comfort and distribution.