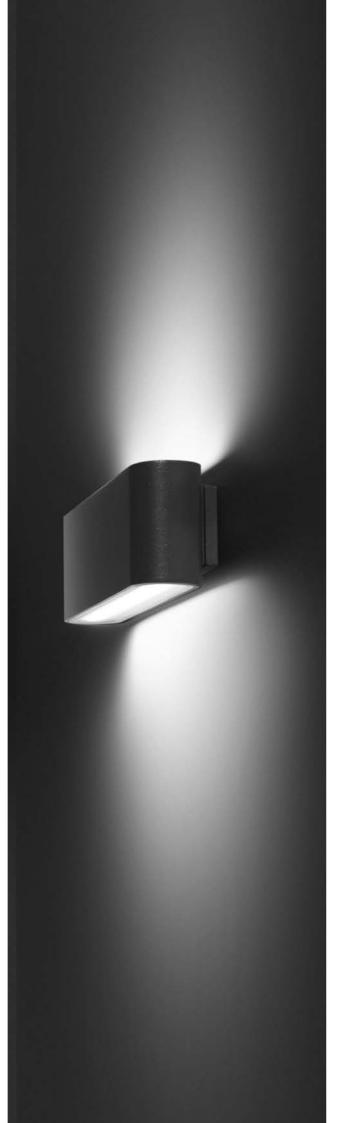

## Glass to diffuse

The light beam deriving from the source is broken up and then uniformly diffused through a textured glass diffuser. The visual comfort is translated into a soft but embracing light.

Pocket is a double emission surface mounted fixture for outdoor applications with a uniform light distribution. The glass diffuser has a micro-sandblasted finish on the inside and a textured finish on the outside, to improve visual comfort and distribution.