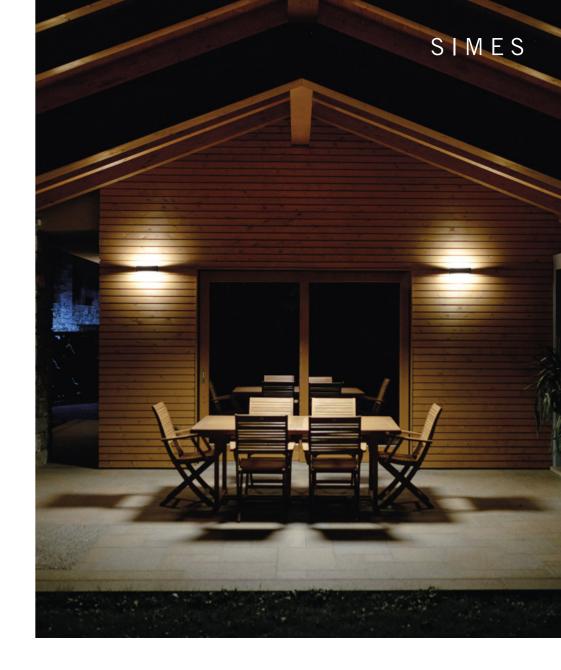

## SIMES

Outdoor wall mounted luminaire

## Simple shapes and soft light effects

Minipocket

Pocket

Pocket Rectangular

#### Simplicity is the fundamental key of every icon of elegance: following this concept Pocket has been developed. A wall mounted outdoor luminaire with a soft and diffused light effect.

With its uniform light distribution and its rounded and thin profile, Pocket draws a gentle balance between shapes and light. The elegant and sober lines that characterize the whole range are further enhanced by the easy clip-on system and no visible screws. A surface mounted wall fixture with a minimalistic square design that is able to blend into every architectural context.

An outdoor luminaire able to merge in total harmony with architecture.

restaurants.

This luminaire matches well with modern architectures, but not only. Pocket, with its simple and essential lines, blends with a perfect balance also with historical and classical facades, that are rich in details.

## both classical and contemporary

Its minimal design allows Pocket to be used in different applications. In residential areas it can be installed on a facade to underline an entrance, to light up a patio or to highlight the perimeter of a building. In public contexts it is perfecity suitable to enhance accomodation facilities for hospitality, bars and