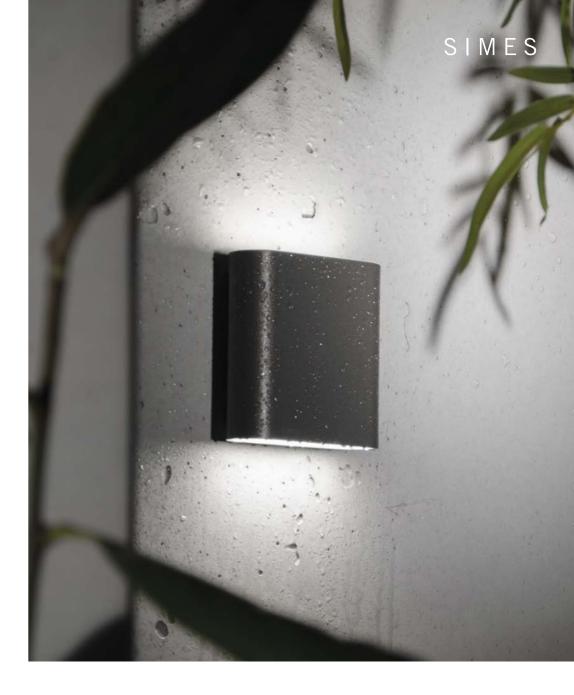

#### Simplicity is the fundamental key of every icon of elegance: following this concept Pocket has been developed. A wall mounted outdoor luminaire with a soft and diffused light effect.

With its uniform light distribution and its rounded and thin profile, Pocket draws a gentle balance between shapes and light. The elegant and sober lines that characterize the whole range are further enhanced by the easy clip-on system and no visible screws. A surface mounted wall fixture with a minimalistic square design that is able to blend into every architectural context.

An outdoor luminaire able to merge in total harmony with architecture.

restaurants.

This luminaire matches well with modern architectures, but not only. Pocket, with its simple and essential lines, blends with a perfect balance also with historical and classical facades, that are rich in details.

## both classical and contemporary

Its minimal design allows Pocket to be used in different applications. In residential areas it can be installed on a facade to underline an entrance, to light up a patio or to highlight the perimeter of a building. In public contexts it is perfecity suitable to enhance accomodation facilities for hospitality, bars and