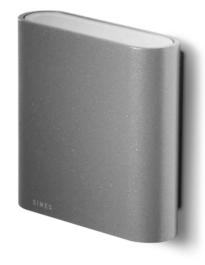

#### Simplicity is the fundamental key of every icon of elegance: following this concept Pocket has been developed. A wall mounted outdoor luminaire with a soft and diffused light effect.

With its uniform light distribution and its rounded and thin profile, Pocket draws a gentle balance between shapes and light. The elegant and sober lines that characterize the whole range are further enhanced by the easy clip-on system and no visible screws. A surface mounted wall fixture with a minimalistic square design that is able to blend into every architectural context.

Pocket is a double emission surface mounted fixture for outdoor applications with a uniform light distribution. The glass diffuser has a micro-sandblasted finish on the inside and a textured finish on the outside, to improve visual comfort and distribution.

# The range in three dimensions

NEW

115 115

POCKET

160

From square to rectangular: Pocket has now evolved into a new dimension.

The new shape extends project applications of this range with a more performing option. In addition, the rectangular version allows to integrate a DALI driver (on request with surcharge).