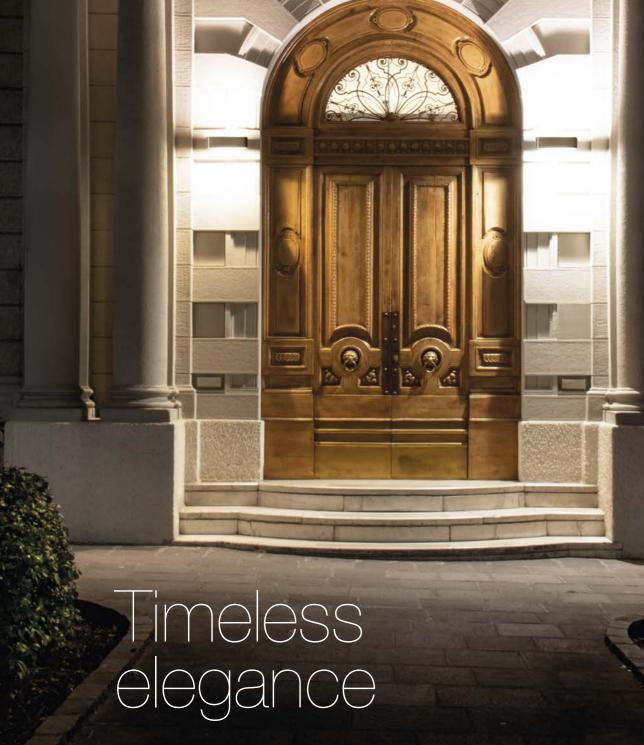

An outdoor luminaire able to merge in total harmony with architecture.

restaurants.

This luminaire matches well with modern architectures, but not only. Pocket, with its simple and essential lines, blends with a perfect balance also with historical and classical facades, that are rich in details.

## both classical and contemporary

Its minimal design allows Pocket to be used in different applications. In residential areas it can be installed on a facade to underline an entrance, to light up a patio or to highlight the perimeter of a building. In public contexts it is perfecity suitable to enhance accomodation facilities for hospitality, bars and