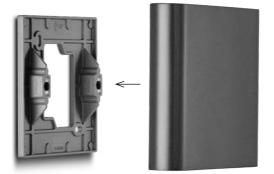

#### Simplicity is the fundamental key of every icon of elegance: following this concept Pocket has been developed. A wall mounted outdoor luminaire with a soft and diffused light effect.

With its uniform light distribution and its rounded and thin profile, Pocket draws a gentle balance between shapes and light. The elegant and sober lines that characterize the whole range are further enhanced by the easy clip-on system and no visible screws. A surface mounted wall fixture with a minimalistic square design that is able to blend into every architectural context.

## Hi-grade aluminium for outdoor

Protection class

Insulation class

Mechanical resistance of glass IK 06

Reliable over time, the outdoor wall fixture is manufactured in high-grade aluminum and finished with our three step paint process providing better protection against oxidation.

The IP65 protection class makes Pocket the perfect solution for external spaces and humid interiors. The use of EN AB-47100 die-cast aluminium guarantees a high resistance to oxidation. The luminaire undergoes a three step paint process to assure complete reliability over time in every environmental and climatic condition.