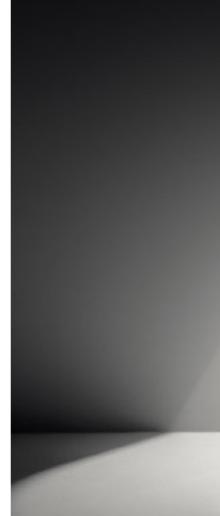

Petit as wall applique bigger version or as step light smaller one, suggests a creative use of light. Petit applique, conceived for the higher part of the wall, draws a vertical sharp light effect without glaring. In the steplight version instead, the optical system has been conceived to direct the light towards the walkway and enhances the space. Both versions have reduced dimensions and maintain the same design language within the project. Petit is an IP rated outdoor luminaire that can be used also in humid indoor ambiances, as Wellness and Spa.