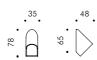

## MINIPETIT Surface step light

## S.1801W

LED MODULE **3000K** CRI90 257Im 2,8W (on request 2700K CRI90 244Im) (on request 4000K CRI80 314Im) **24Vdc PWM** 

Requires constant voltage 24Vdc remote power supply (page 522-523)