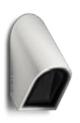

PETIT Applique SIMES

Petit as wall applique bigger version or as step light smaller one, suggests a creative use of light. Petit applique, conceived for the higher part of the wall, draws a vertical sharp light effect without glaring. In the steplight version instead, the optical system has been conceived to direct the light towards the walkway and enhances the space. Both versions have reduced dimensions and maintain the same design language within the project. Petit is an IP rated outdoor luminaire that can be used also in humid indoor ambiances, as Wellness and Spa.