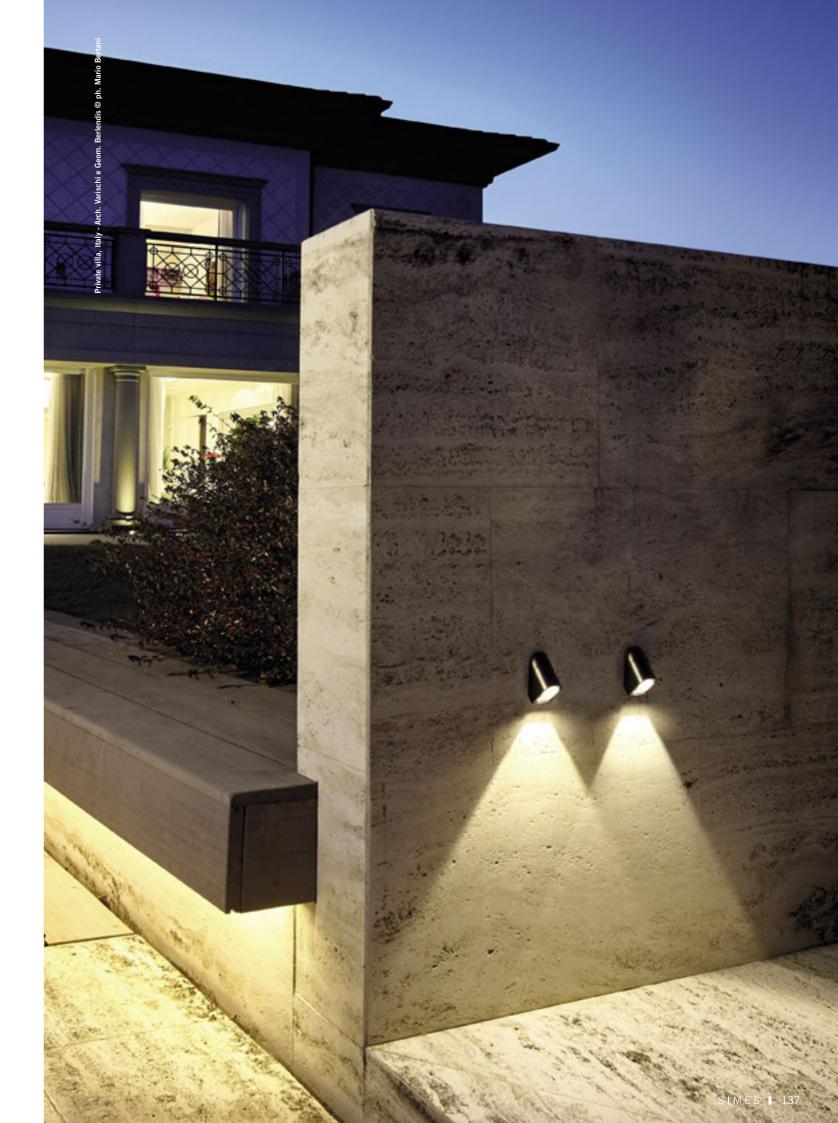

Petit as wall applique bigger version or as step light smaller one, suggests a creative use of light. Petit applique, conceived for the higher part of the wall, draws a vertical sharp light effect without glaring. In the steplight version instead, the optical system has been conceived to direct the light towards the walkway and enhances the space. Both versions have reduced dimensions and maintain the same design language within the project. Petit is an IP rated outdoor luminaire that can be used also in humid indoor ambiances, as Wellness and Spa.