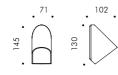

## S 1810W

LED MODULE **3000K** CRI90 1342Im 12,5W (on request 2700K CRI90 1246Im) (on request 4000K CRI80 1658Im) 220V-240Vac 50/60Hz ON/OFF Not Dimmable