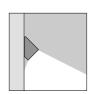

Petit as wall applique bigger version or as step light smaller one, suggests a creative use of light. Petit applique, conceived for the higher part of the wall, draws a vertical sharp light effect without glaring. In the steplight version instead, the optical system has been conceived to direct the light towards the walkway and enhances the space. Both versions have reduced dimensions and maintain the same design language within the project. Petit is an IP rated outdoor luminaire that can be used also in humid indoor ambiances, as Wellness and Spa.