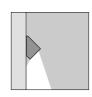

Petit as wall applique bigger version or as step light smaller one, suggests a creative use of light. Petit applique, conceived for the higher part of the wall, draws a vertical sharp light effect without glaring. In the steplight version instead, the optical system has been conceived to direct the light towards the walkway and enhances the space. Both versions have reduced dimensions and maintain the same design language within the project. Petit is an IP rated outdoor luminaire that can be used also in humid indoor ambiances, as Wellness and Spa.