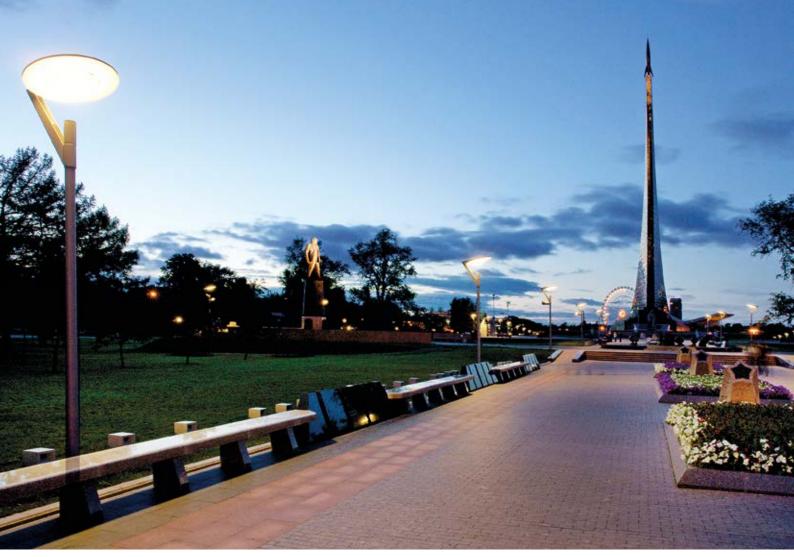

## **Urban lighting**

MINISLOT AVANT-GARDE comes with its state-of-the-art reflector made by 88 different mirrors. This gives optimum visual comfort, perfectly uniform lighting on the ground and excellent interdistances between the light focus points. Visual comfort and glare-free illumination are very important especially in urban environments, where superior illumination can provide the perception and enjoyment of spaces.

Yuri Gagarin memorial, Moscow, Russia © Hans-Christoph Brinkschmidt