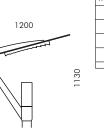

Ø 120

0009

1130

Ø 120

0009

250

S.2848

1200

## Pole

S.2848

#### Ø 120 mm CYLINDRICAL POLE WITH BASE Pole total height 6000 mm

Finished product total height above ground 7130 mm