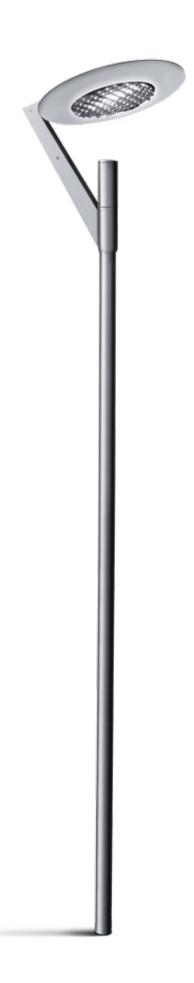

## Pole

S.2848

#### Ø 120 mm CYLINDRICAL POLE WITH BASE Pole total height 6000 mm

Finished product total height above ground 7130 mm