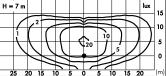

#### S.3953 🛛 🕄 🛌 🖿

For lamp HIT-CRI 70W G12 6600lm Rated luminaire luminous flux 2904lm Rated input power 84W **Pole not included** 

S.3954 🛛 🕄 🛌 🖿

For lamp HIT-CRI 150W G12 14000Im Rated luminaire luminous flux 6160Im Rated input power 149W **Pole not included** 