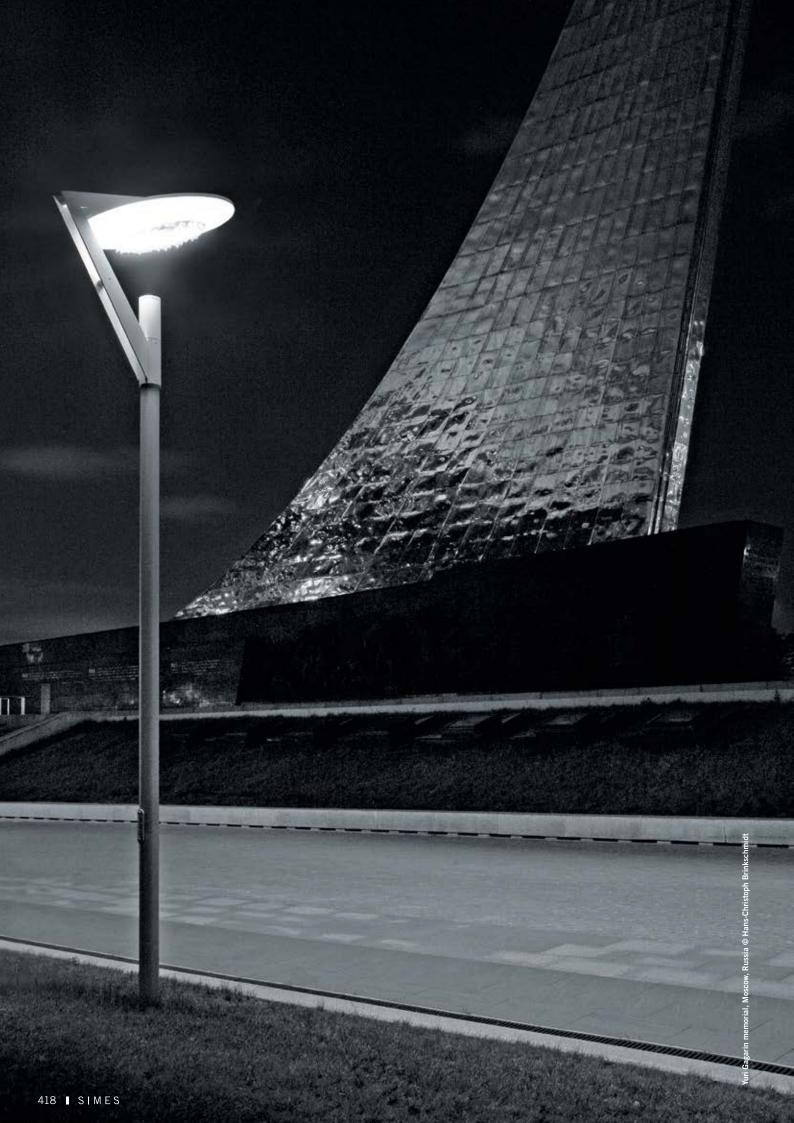

## **Urban lighting**

MINISLOT AVANT-GARDE comes with its state-of-the-art reflector made by 88 different mirrors. This gives optimum visual comfort, perfectly uniform lighting on the ground and excellent interdistances between the light focus points. Visual comfort and glare-free illumination are very important especially in urban environments, where superior illumination can provide the perception and enjoyment of spaces.

Yuri Gagarin memorial, Moscow, Russia © Hans-Christoph Brinkschmidt