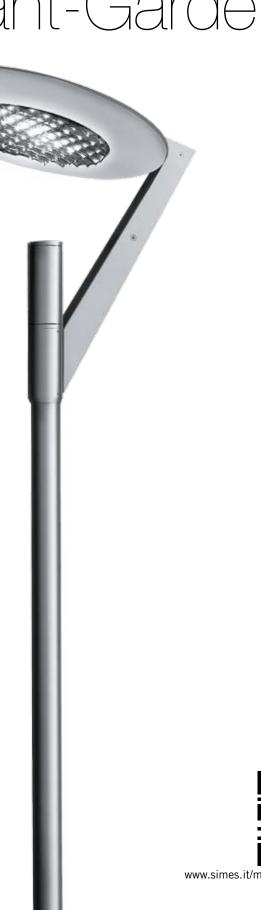

# Minislot Avant-Garde

## **Urban lighting**

MINISLOT AVANT-GARDE comes with its state-of-the-art reflector made by 88 different mirrors. This gives optimum visual comfort, perfectly uniform lighting on the ground and excellent interdistances between the light focus points. Visual comfort and glare-free illumination are very important especially in urban environments, where superior illumination can provide the perception and enjoyment of spaces.

# MINISLOT AVANT-GARDE Street lighting

Light fitting in die-cast EN AB-47100 and extruded EN AW-6060 aluminium housing with high corrosion resistance. Main reflector in 99.98% pure aluminium. Secondary reflector with 88 multi-faceted mirrors, in polymers covered with 99.98% pure aluminium. Clear toughened glass 8 mm thick. Stainless steel screws. Luminaire hard wired with single neoprene cable with cable gland. Silicone gaskets. **Double powdered paint**.