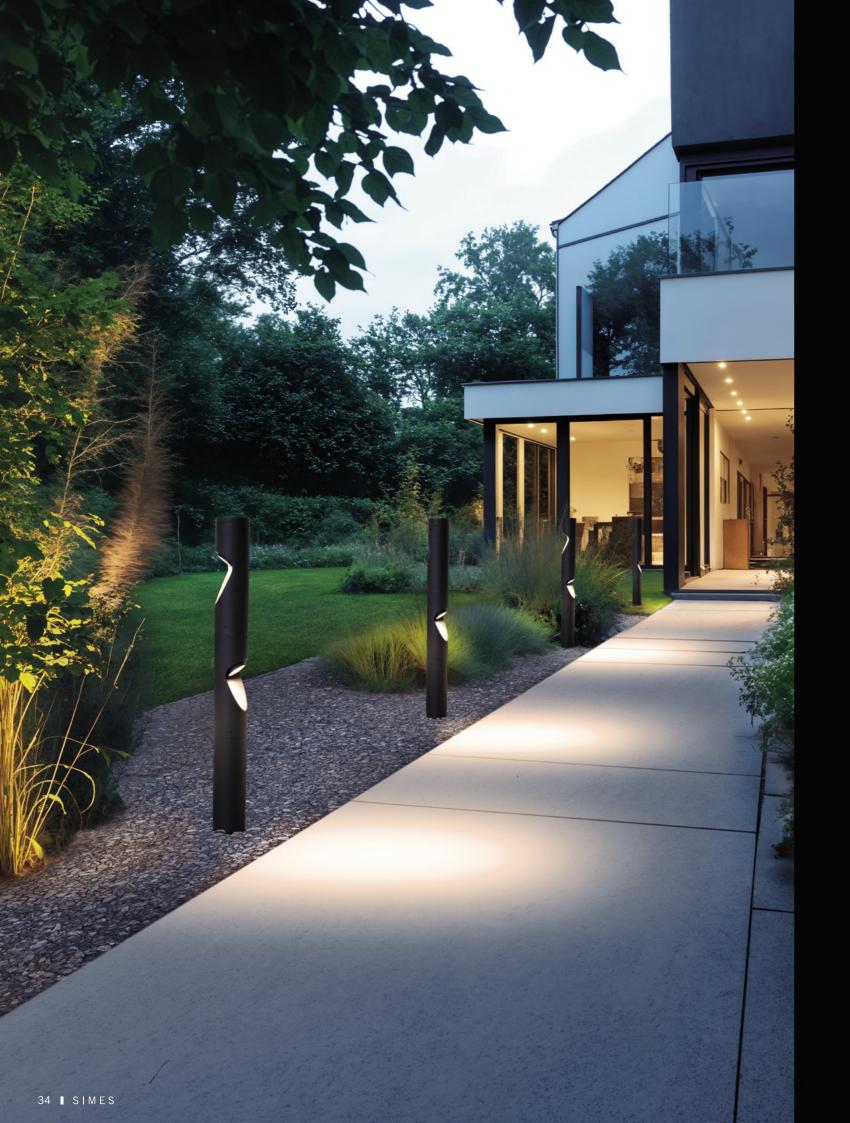

# MINISHIFT

Minishift is a family of poles and urban elements with an elegant design, equipped with adjustable LED spotlights integrated in the cylindrical structure. Each head can rotate 360° and tilted upside down while rotate 360° and tilted upside down while the integrated spotlight can tilt up to 90° and direct the light beam everywhere. Available in three standard versions (H635, H950, H3285), it gives the possibility of adding up to two additional heads. Made of aluminium with IP66 protection and resistance IK10, it is ideal for parks, squares and pedestrian paths. TECHNICAL DESCRIPTION Extruded aluminium profile (pole), die-cast aluminium housing (top and lighting element) with high corrosion resistance. Transparent extra-clear toughened glass diffuser 5mm thick. Stainless steel Allen screws with insulating treatment against galvanic corrosion. Luminaire supplied with 2 x neoprene H05RN-F cables and connectors for multiple head connections. Double powder paint. Double powder paint.