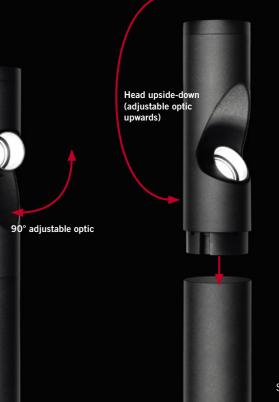

# MINISHIFT

Minishift is a family of poles and urban elements with an elegant design, equipped with adjustable LED spotlights integrated in the cylindrical structure. Each head can rotate 360° and tilted upside down while rotate 360° and tilted upside down while the integrated spotlight can tilt up to 90° and direct the light beam everywhere. Available in three standard versions (H635, H950, H3285), it gives the possibility of adding up to two additional heads. Made of aluminium with IP66 protection and resistance IK10, it is ideal for parks, squares and pedestrian paths. TECHNICAL DESCRIPTION Extruded aluminium profile (pole), die-cast aluminium housing (top and lighting element) with high corrosion resistance. Transparent extra-clear toughened glass diffuser 5mm thick. Stainless steel Allen screws with insulating treatment against galvanic corrosion. Luminaire supplied with 2 x neoprene H05RN-F cables and connectors for multiple head connections. Double powder paint. Double powder paint.