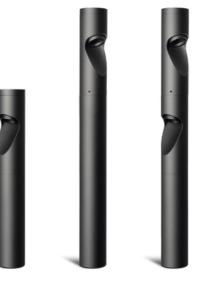

# MINISHIFT

Minishift is a family of poles and urban elements with an elegant design, equipped with adjustable LED spotlights integrated in the cylindrical structure. Each head can rotate 360° and tilted upside down while rotate 360° and tilted upside down while the integrated spotlight can tilt up to 90° and direct the light beam everywhere. Available in three standard versions (H635, H950, H3285), it gives the possibility of adding up to two additional heads. Made of aluminium with IP66 protection and resistance IK10, it is ideal for parks, squares and pedestrian paths. TECHNICAL DESCRIPTION Extruded aluminium profile (pole), die-cast aluminium housing (top and lighting element) with high corrosion resistance. Transparent extra-clear toughened glass diffuser 5mm thick. Stainless steel Allen screws with insulating treatment against galvanic corrosion. Luminaire supplied with 2 x neoprene H05RN-F cables and connectors for multiple head connections. Double powder paint. Double powder paint.

# MINISHIFT POLE

3285

Standard

+1

# Additional heads (see following pages)

Possibility to add to MINISHIFT POLE H3285 up to two additional heads, obtaining a configuration of two or maximum three heads.