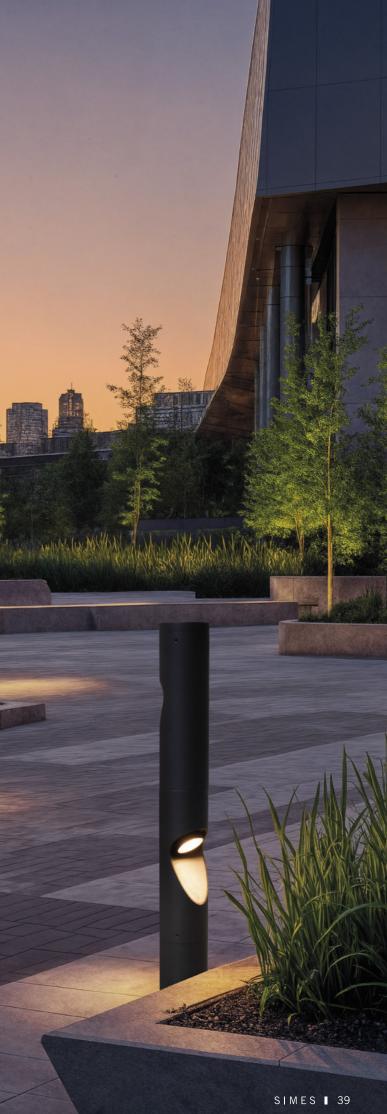

# MINISHIFT

Minishift is a family of poles and urban elements with an elegant design, equipped with adjustable LED spotlights integrated in the cylindrical structure. Each head can rotate 360° and tilted upside down while rotate 360° and tilted upside down while the integrated spotlight can tilt up to 90° and direct the light beam everywhere. Available in three standard versions (H635, H950, H3285), it gives the possibility of adding up to two additional heads. Made of aluminium with IP66 protection and resistance IK10, it is ideal for parks, squares and pedestrian paths. TECHNICAL DESCRIPTION Extruded aluminium profile (pole), die-cast aluminium housing (top and lighting element) with high corrosion resistance. Transparent extra-clear toughened glass diffuser 5mm thick. Stainless steel Allen screws with insulating treatment against galvanic corrosion. Luminaire supplied with 2 x neoprene H05RN-F cables and connectors for multiple head connections. Double powder paint. Double powder paint.