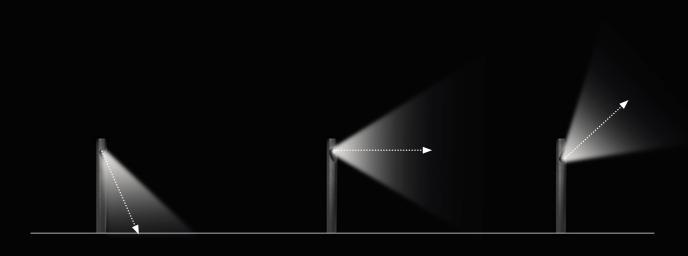

# MINISHIFT

Minishift is a family of poles and urban elements with an elegant design, equipped with adjustable LED spotlights integrated in the cylindrical structure. Each head can rotate 360° and tilted upside down while rotate 360° and tilted upside down while the integrated spotlight can tilt up to 90° and direct the light beam everywhere. Available in three standard versions (H635, H950, H3285), it gives the possibility of adding up to two additional heads. Made of aluminium with IP66 protection and resistance IK10, it is ideal for parks, squares and pedestrian paths. TECHNICAL DESCRIPTION Extruded aluminium profile (pole), die-cast aluminium housing (top and lighting element) with high corrosion resistance. Transparent extra-clear toughened glass diffuser 5mm thick. Stainless steel Allen screws with insulating treatment against galvanic corrosion. Luminaire supplied with 2 x neoprene H05RN-F cables and connectors for multiple head connections. Double powder paint. Double powder paint.