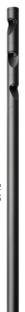

# MINISHIFT

Minishift is a family of poles and urban elements with an elegant design, equipped with adjustable LED spotlights integrated in the cylindrical structure. Each head can rotate 360° and tilted upside down while rotate 360° and tilted upside down while the integrated spotlight can tilt up to 90° and direct the light beam everywhere. Available in three standard versions (H635, H950, H3285), it gives the possibility of adding up to two additional heads. Made of aluminium with IP66 protection and resistance IK10, it is ideal for parks, squares and pedestrian paths. TECHNICAL DESCRIPTION Extruded aluminium profile (pole), die-cast aluminium housing (top and lighting element) with high corrosion resistance. Transparent extra-clear toughened glass diffuser 5mm thick. Stainless steel Allen screws with insulating treatment against galvanic corrosion. Luminaire supplied with 2 x neoprene H05RN-F cables and connectors for multiple head connections. Double powder paint. Double powder paint.

# Additional heads (see following pages)

Possibility to add to MINISHIFT POLE H3285 up to two additional heads, obtaining a configuration of two or maximum three heads.

# MINISHIFT ADDITIONAL HEADS