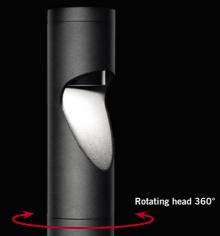

# MINISHIFT

Minishift is a family of poles and urban elements with an elegant design, equipped with adjustable LED spotlights integrated in the cylindrical structure. Each head can rotate 360° and tilted upside down while rotate 360° and tilted upside down while the integrated spotlight can tilt up to 90° and direct the light beam everywhere. Available in three standard versions (H635, H950, H3285), it gives the possibility of adding up to two additional heads. Made of aluminium with IP66 protection and resistance IK10, it is ideal for parks, squares and pedestrian paths. TECHNICAL DESCRIPTION Extruded aluminium profile (pole), die-cast aluminium housing (top and lighting element) with high corrosion resistance. Transparent extra-clear toughened glass diffuser 5mm thick. Stainless steel Allen screws with insulating treatment against galvanic corrosion. Luminaire supplied with 2 x neoprene H05RN-F cables and connectors for multiple head connections. Double powder paint. Double powder paint.