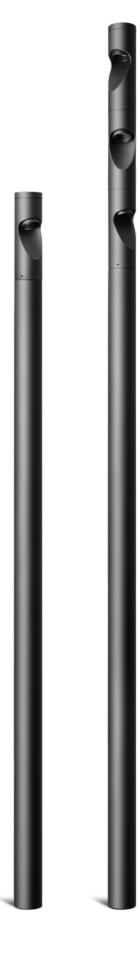

# MINISHIFT

Minishift is a family of poles and urban elements with an elegant design, equipped with adjustable LED spotlights integrated in the cylindrical structure. Each head can rotate 360° and tilted upside down while rotate 360° and tilted upside down while the integrated spotlight can tilt up to 90° and direct the light beam everywhere. Available in three standard versions (H635, H950, H3285), it gives the possibility of adding up to two additional heads. Made of aluminium with IP66 protection and resistance IK10, it is ideal for parks, squares and pedestrian paths. TECHNICAL DESCRIPTION Extruded aluminium profile (pole), die-cast aluminium housing (top and lighting element) with high corrosion resistance. Transparent extra-clear toughened glass diffuser 5mm thick. Stainless steel Allen screws with insulating treatment against galvanic corrosion. Luminaire supplied with 2 x neoprene H05RN-F cables and connectors for multiple head connections. Double powder paint. Double powder paint.

# MINISHIFT POLE

3285

Standard

+1

# Additional heads (see following pages)

Possibility to add to MINISHIFT POLE H3285 up to two additional heads, obtaining a configuration of two or maximum three heads.