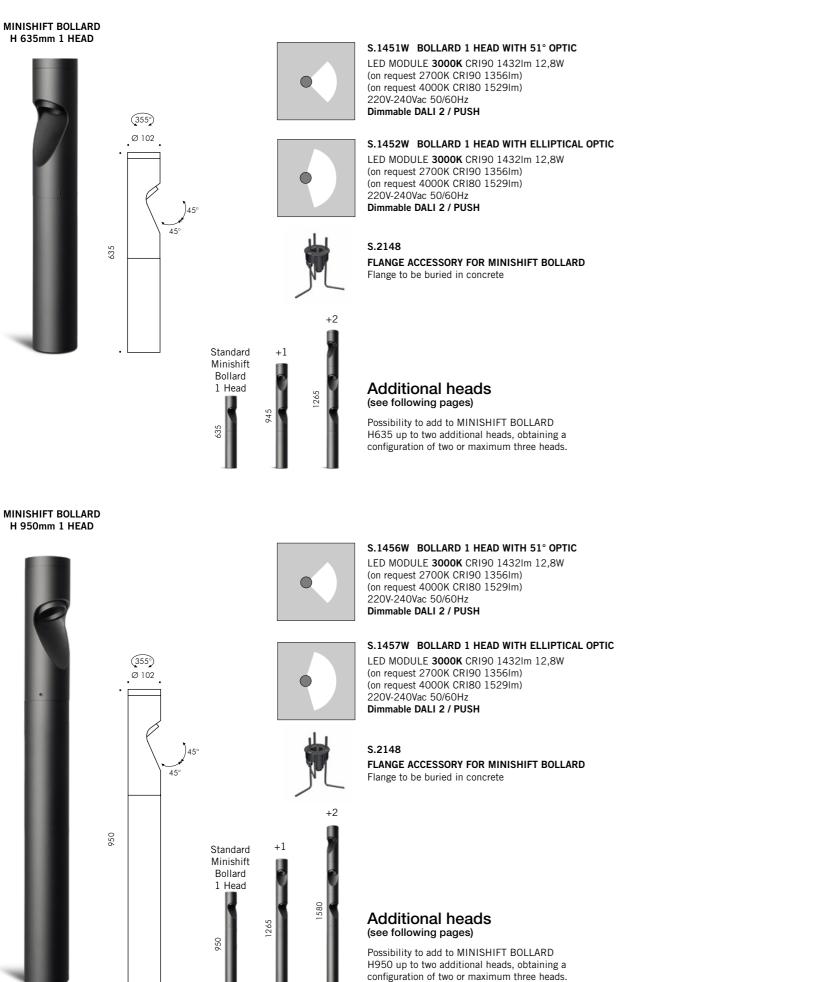

# MINISHIFT

Minishift is a family of poles and urban elements with an elegant design, equipped with adjustable LED spotlights integrated in the cylindrical structure. Each head can rotate 360° and tilted upside down while rotate 360° and tilted upside down while the integrated spotlight can tilt up to 90° and direct the light beam everywhere. Available in three standard versions (H635, H950, H3285), it gives the possibility of adding up to two additional heads. Made of aluminium with IP66 protection and resistance IK10, it is ideal for parks, squares and pedestrian paths. TECHNICAL DESCRIPTION Extruded aluminium profile (pole), die-cast aluminium housing (top and lighting element) with high corrosion resistance. Transparent extra-clear toughened glass diffuser 5mm thick. Stainless steel Allen screws with insulating treatment against galvanic corrosion. Luminaire supplied with 2 x neoprene H05RN-F cables and connectors for multiple head connections. Double powder paint. Double powder paint.

### S.1460W POLE 1 HEAD WITH 16° OPTIC

LED MODULE **3000K** CRI90 1432Im 12,8W (on request 2700K CRI90 1356Im) (on request 4000K CRI80 1529Im) 220V-240Vac 50/60Hz **Dimmable DALI 2 / PUSH** 

### S.1461W POLE 1 HEAD WITH 51° OPTIC

LED MODULE **3000K** CRI90 1432Im 12,8W (on request 2700K CRI90 1356Im) (on request 4000K CRI80 1529Im) 220V-240Vac 50/60Hz **Dimmable DALI 2 / PUSH** 

# Additional heads (see following pages)

Possibility to add to MINISHIFT POLE H3285 up to two additional heads, obtaining a configuration of two or maximum three heads.