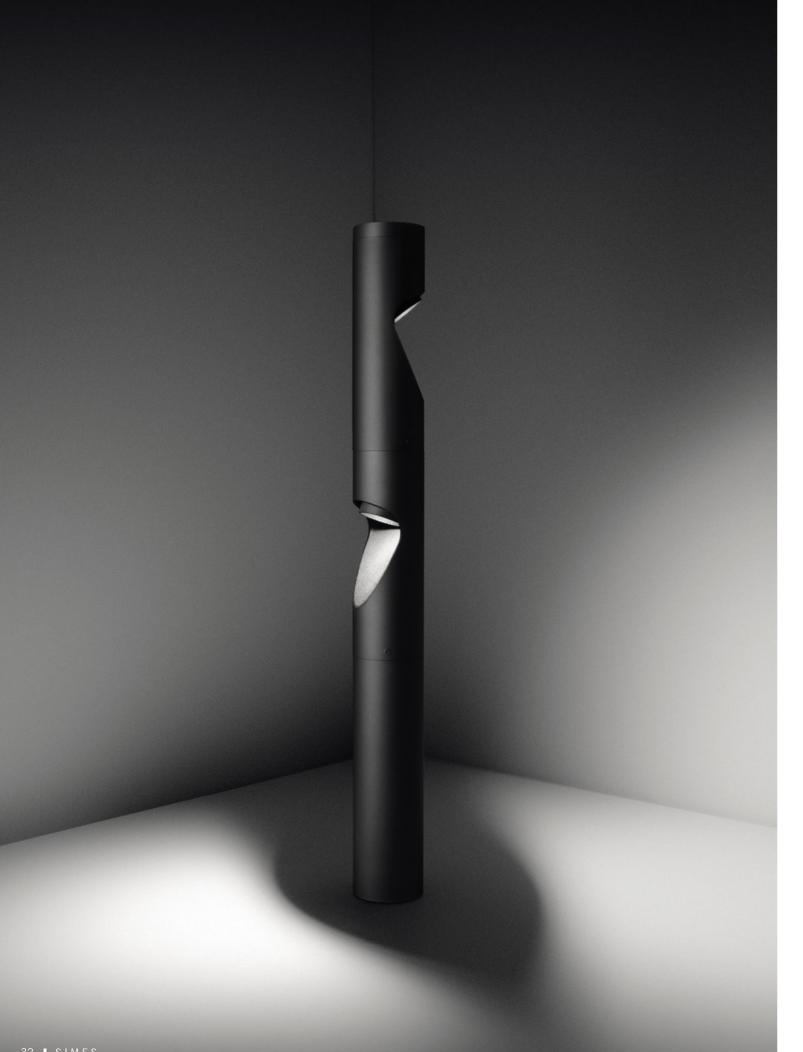

# MINISHIFT

Minishift is a family of poles and urban elements with an elegant design, equipped with adjustable LED spotlights integrated in the cylindrical structure. Each head can rotate 360° and tilted upside down while rotate 360° and tilted upside down while the integrated spotlight can tilt up to 90° and direct the light beam everywhere. Available in three standard versions (H635, H950, H3285), it gives the possibility of adding up to two additional heads. Made of aluminium with IP66 protection and resistance IK10, it is ideal for parks, squares and pedestrian paths. TECHNICAL DESCRIPTION Extruded aluminium profile (pole), die-cast aluminium housing (top and lighting element) with high corrosion resistance. Transparent extra-clear toughened glass diffuser 5mm thick. Stainless steel Allen screws with insulating treatment against galvanic corrosion. Luminaire supplied with 2 x neoprene H05RN-F cables and connectors for multiple head connections. Double powder paint. Double powder paint.

### S.1460W POLE 1 HEAD WITH 16° OPTIC

LED MODULE **3000K** CRI90 1432Im 12,8W (on request 2700K CRI90 1356Im) (on request 4000K CRI80 1529Im) 220V-240Vac 50/60Hz **Dimmable DALI 2 / PUSH** 

### S.1461W POLE 1 HEAD WITH 51° OPTIC

LED MODULE **3000K** CRI90 1432Im 12,8W (on request 2700K CRI90 1356Im) (on request 4000K CRI80 1529Im) 220V-240Vac 50/60Hz **Dimmable DALI 2 / PUSH** 

### S.1462W POLE 1 HEAD WITH ELLIPTICAL OPTIC

LED MODULE **3000K** CRI90 1432Im 12,8W (on request 2700K CRI90 1356Im) (on request 4000K CRI80 1529Im) 220V-240Vac 50/60Hz **Dimmable DALI 2 / PUSH** 

Aluminium pole Ø 102 H 2950mm included. Pole must be fixed to the anchoring base (S.1469) to be securly buried in concrete, or fixing base (S.1468).