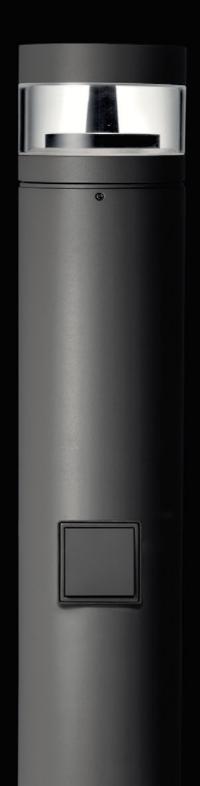

### Bollard with presence sensor

Ikonic Sensor is equipped with **DALI STAND-ALONE** presence sensor IP44 (not interfaced to DALI home automation) and it switches on when something is detected.

Through a specific APP it is possible to set the product on the desired amount of light.

IKONIC SENSOR 890mm with DALI STAND-ALONE presence sensor IP44

### S.4114WSEN1

LED MODULE **3000K** CRI90 4027Im 31,9W (on request 2700K CRI90 3829Im) (on request 4000K CRI80 4936Im) 220V-240Vac 50/60Hz with DALI STAND-ALONE presence sensor IP44

(not interfaced to DALI home automation)