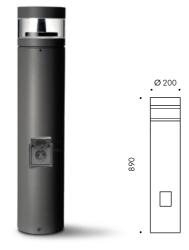

# Ikonic sensor

### Bollard with presence sensor

Ikonic Sensor is equipped with **DALI STAND-ALONE** presence sensor IP44 (not interfaced to DALI home automation) and it switches on when something is detected.

Through a specific APP it is possible to set the product on the desired amount of light.

IKONIC SENSOR 890mm with DALI STAND-ALONE presence sensor IP44

### S.4114WSEN1

LED MODULE **3000K** CRI90 4027Im 31,9W (on request 2700K CRI90 3829Im) (on request 4000K CRI80 4936Im) 220V-240Vac 50/60Hz with DALI STAND-ALONE presence sensor IP44

(not interfaced to DALI home automation)