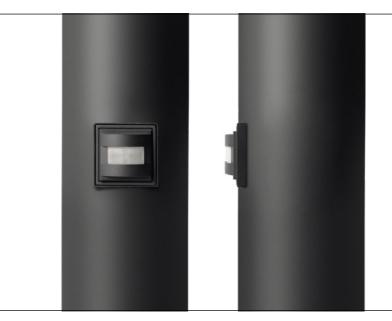

### Bollard with presence sensor

Ikonic Sensor is equipped with **DALI STAND-ALONE** presence sensor IP44 (not interfaced to DALI home automation) and it switches on when something is detected.

Through a specific APP it is possible to set the product on the desired amount of light.

IKONIC SENSOR 890mm with DALI STAND-ALONE presence sensor IP44

### S.4114WSEN1

LED MODULE **3000K** CRI90 4027Im 31,9W (on request 2700K CRI90 3829Im) (on request 4000K CRI80 4936Im) 220V-240Vac 50/60Hz with DALI STAND-ALONE presence sensor IP44

(not interfaced to DALI home automation)