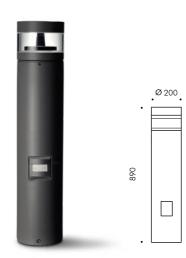

### Bollard with presence sensor

Ikonic Sensor is equipped with **DALI STAND-ALONE** presence sensor IP44 (not interfaced to DALI home automation) and it switches on when something is detected.

Through a specific APP it is possible to set the product on the desired amount of light.

IKONIC SENSOR 890mm with DALI STAND-ALONE presence sensor IP44

### S.4114WSEN1

LED MODULE **3000K** CRI90 4027Im 31,9W (on request 2700K CRI90 3829Im) (on request 4000K CRI80 4936Im) 220V-240Vac 50/60Hz with DALI STAND-ALONE presence sensor IP44

(not interfaced to DALI home automation)