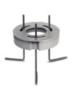

S.4171

FLANGE FOR IKONIC Ø 200mm Flange to be buried in concrete

## S.4171

FLANGE FOR IKONIC Ø 200mm Flange to be buried in concrete