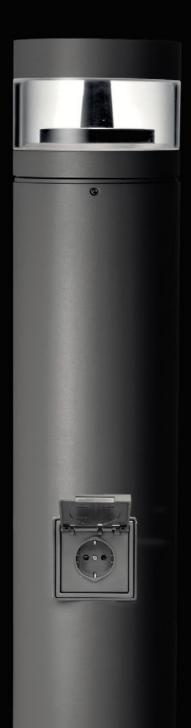

# Ikonic plug

Bollard with electrical plug type Schuko

Ikonic plug is equipped with hatch
IP44 and with an integrated electrical
plug type SCHUKO to power
electronic devices in the outdoor.

IKONIC PLUG 890mm with IP44 door and SCHUKO electrical plug

### S.4114WPLG1

LED MODULE 3000K CRI90 4027lm 31,9W (on request 2700K CRI90 3829lm) (on request 4000K CRI80 4936lm) 220V-240Vac 50/60Hz Dimmable DALI 2 / PUSH with IP44 door and SCHUKO electrical plug