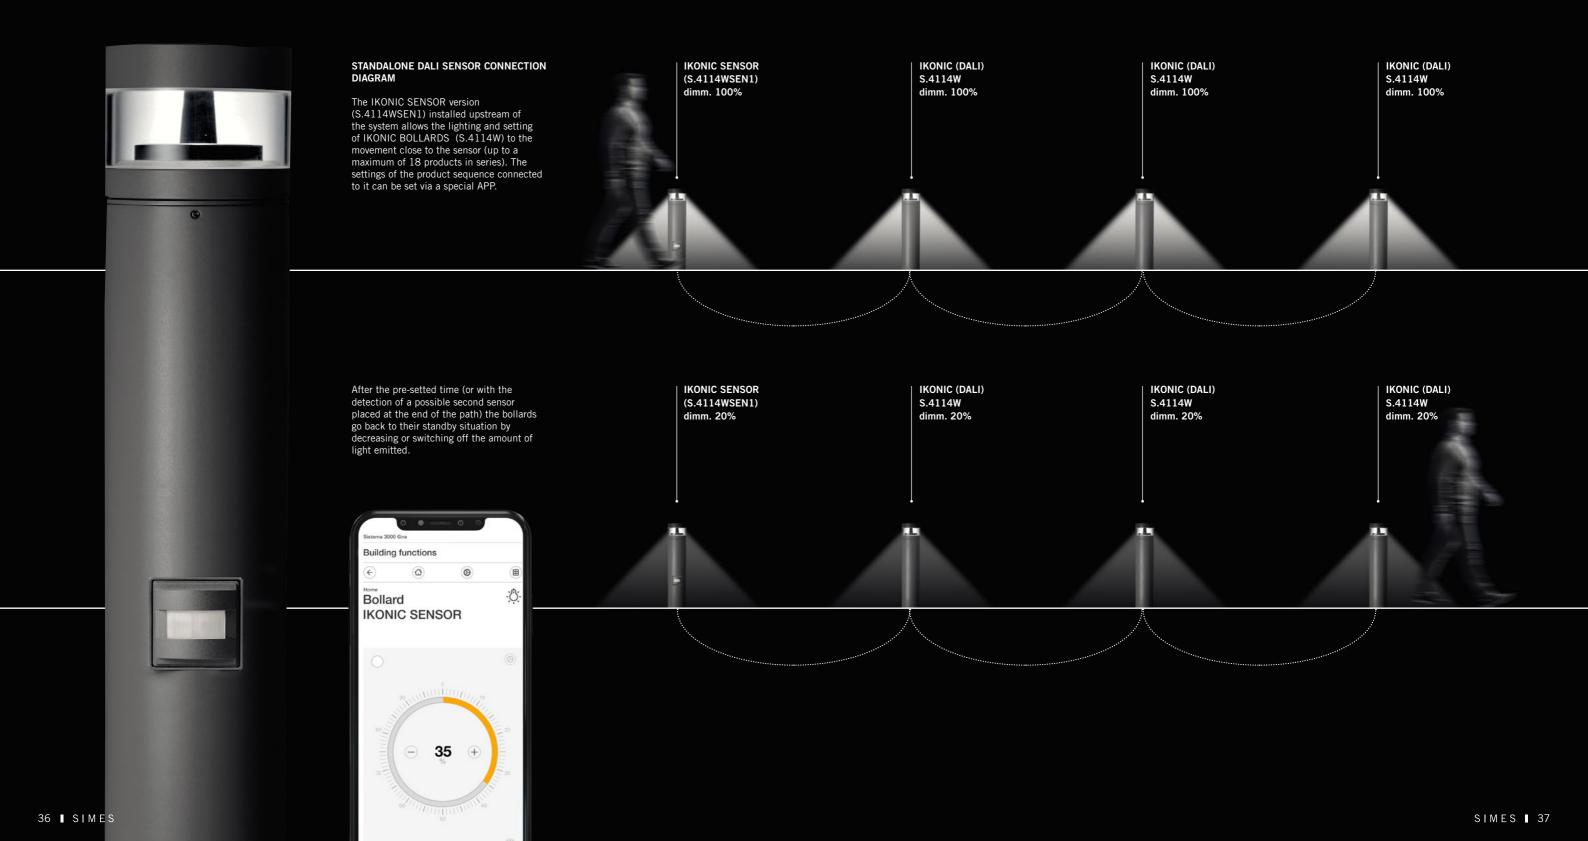

# Ikonic sensor

### Bollard with presence sensor







Ikonic Sensor is equipped with **DALI STAND-ALONE** presence sensor IP44 (not interfaced to DALI home automation) and it switches on when something is detected.

Through a specific APP it is possible to set the product on the desired amount of light.

IKONIC SENSOR 890mm with DALI STAND-ALONE presence sensor IP44





### S.4114WSEN1

LED MODULE **3000K** CRI90 4027Im 31,9W (on request 2700K CRI90 3829Im) (on request 4000K CRI80 4936Im) 220V-240Vac 50/60Hz with DALI STAND-ALONE presence sensor IP44

(not interfaced to DALI home automation)



S.4171

FLANGE FOR IKONIC Ø 200mm Flange to be buried in concrete

# Ikonic plug

Bollard with electrical plug type Schuko

Ikonic plug is equipped with hatch
IP44 and with an integrated electrical
plug type SCHUKO to power
electronic devices in