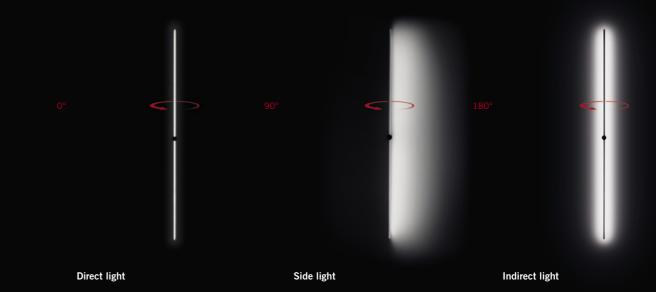

two different rotations: the first one, around its own axis, allows to direct the light beam, creating direct, indirect or lateral light effects; the second one, around the fixing joint, allows the rotation of the stem from a vertical position to a diagonal or horizontal position.

### Adjustable light beam

Rotation of 180° around its own axis