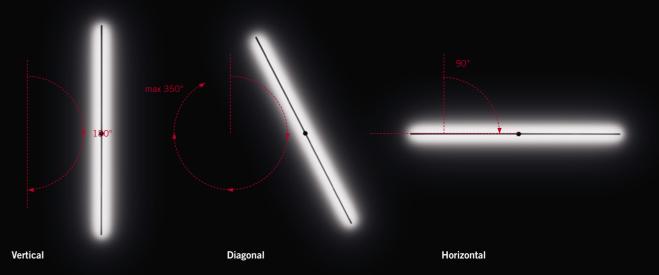

two different rotations: the first one, around its own axis, allows to direct the light beam, creating direct, indirect or lateral light effects; the second one, around the fixing joint, allows the rotation of the stem from a vertical position to a diagonal or horizontal position.

## Adjustable luminaire position (for applique version)

Rotation of 350° around the fixing joint