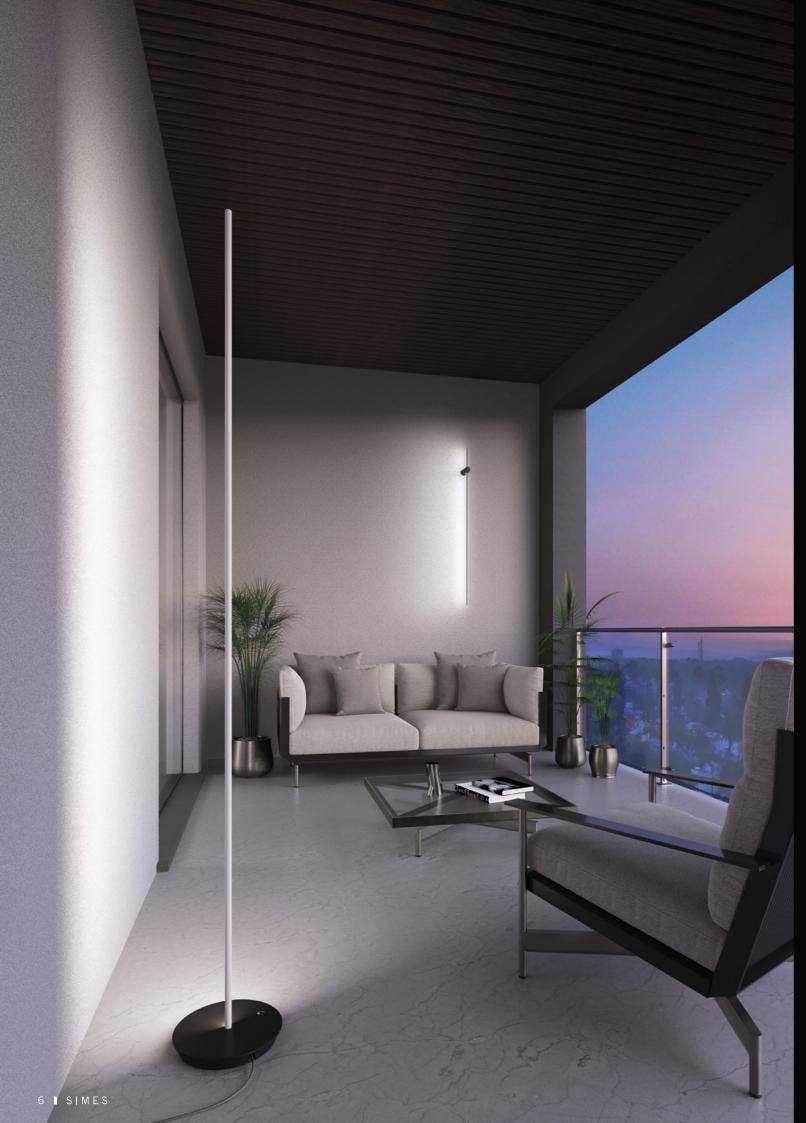

# Floor standing, garden stake, wall and ceiling applique

Feeling was born as a response to the recurring need to enhance the lighting of private outdoor spaces such as terraces and gardens, making them cosy and comfortable as if they are indoor spaces. A decorative family for outdoors with a minimalist character and elegant and charming ambient light. Feeling is available in floor standing, garden stake and wall or ceiling applique.

#### Floor standing

Luminaire supplied with 3,0m in neoprene H05RN-F cable and push button.