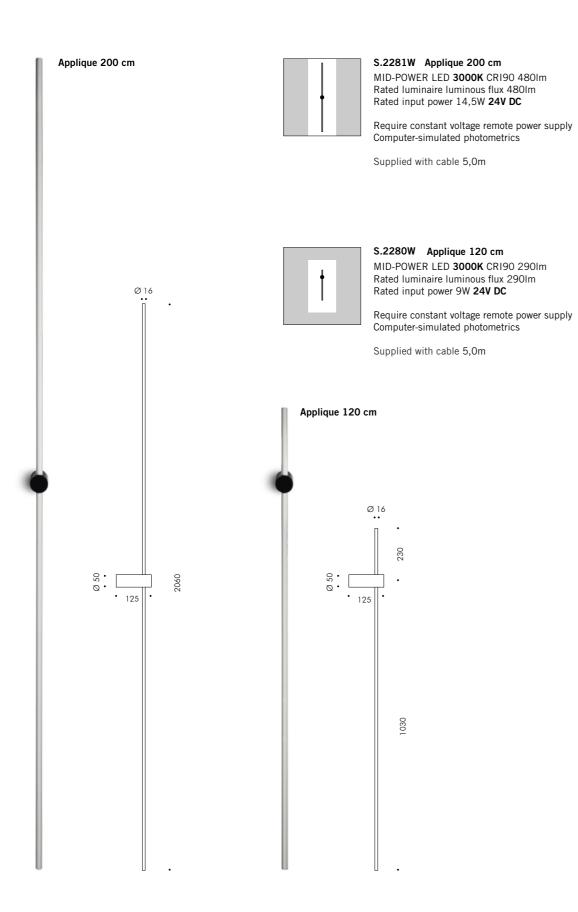

# FEELING Floor standing, garden stake, wall and ceiling applique

Die-cast EN AB-47100 aluminium housing, extruded EN AW-6060 aluminium structure with high corrosion resistance. Stainless steel screws. Silicone gaskets.

Double powder paint.

Applique Luminaire supplied with 5,0m in neoprene H05RN-F cable

#### Applique and Floor standing rod colours

White (pivot / base black)

.09

Black (pivot / base black)