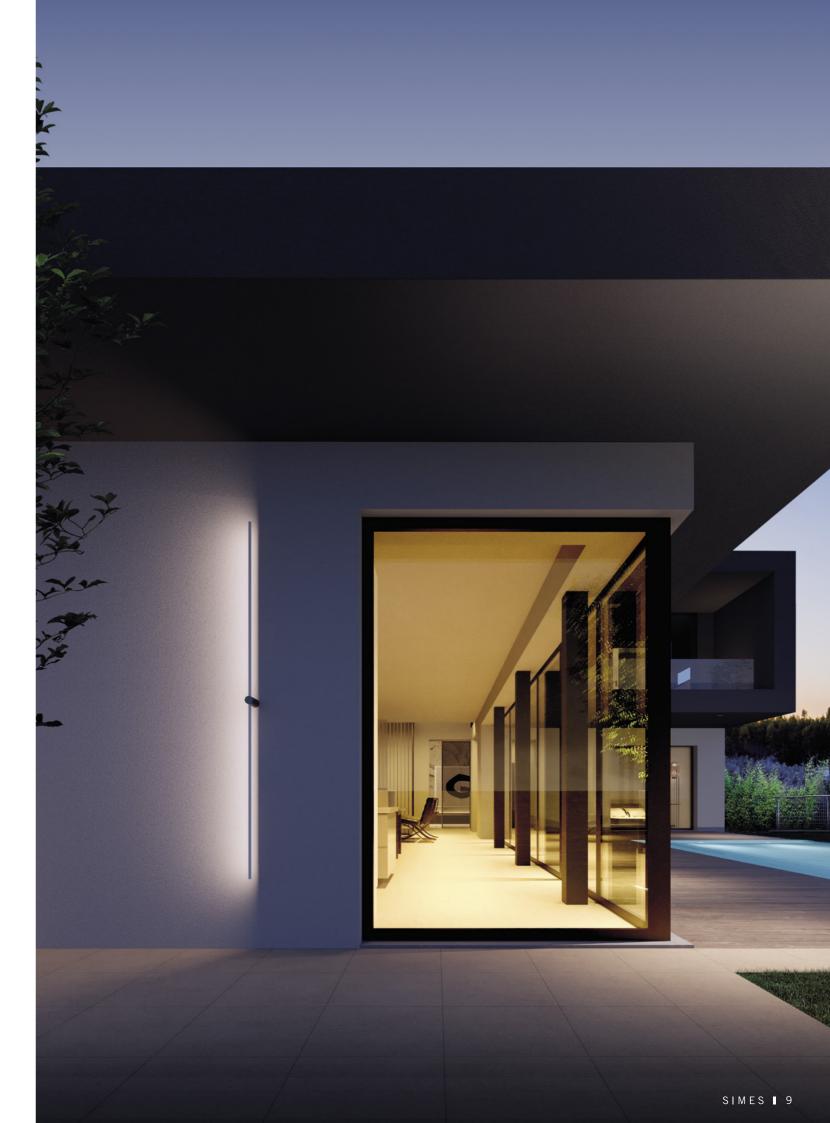

# Floor standing, garden stake, wall and ceiling applique

Feeling was born as a response to the recurring need to enhance the lighting of private outdoor spaces such as terraces and gardens, making them cosy and comfortable as if they are indoor spaces. A decorative family for outdoors with a minimalist character and elegant and charming ambient light. Feeling is available in floor standing, garden stake and wall or ceiling applique.