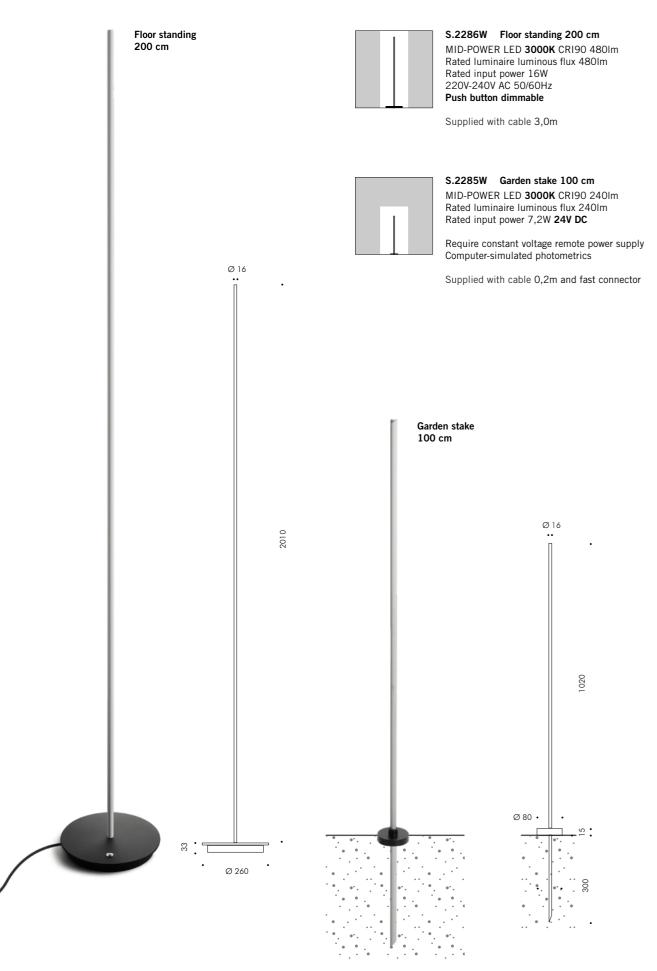

#### Garden Stake

Luminaire supplied with 0,4m of bipolar flat cable and fast connector

#### Floor standing

Luminaire supplied with 3,0m in neoprene H05RN-F cable and push button.

### Garden Stake rod colours

(base black)

.09

Black (base black)

.07

Dark green (base black)