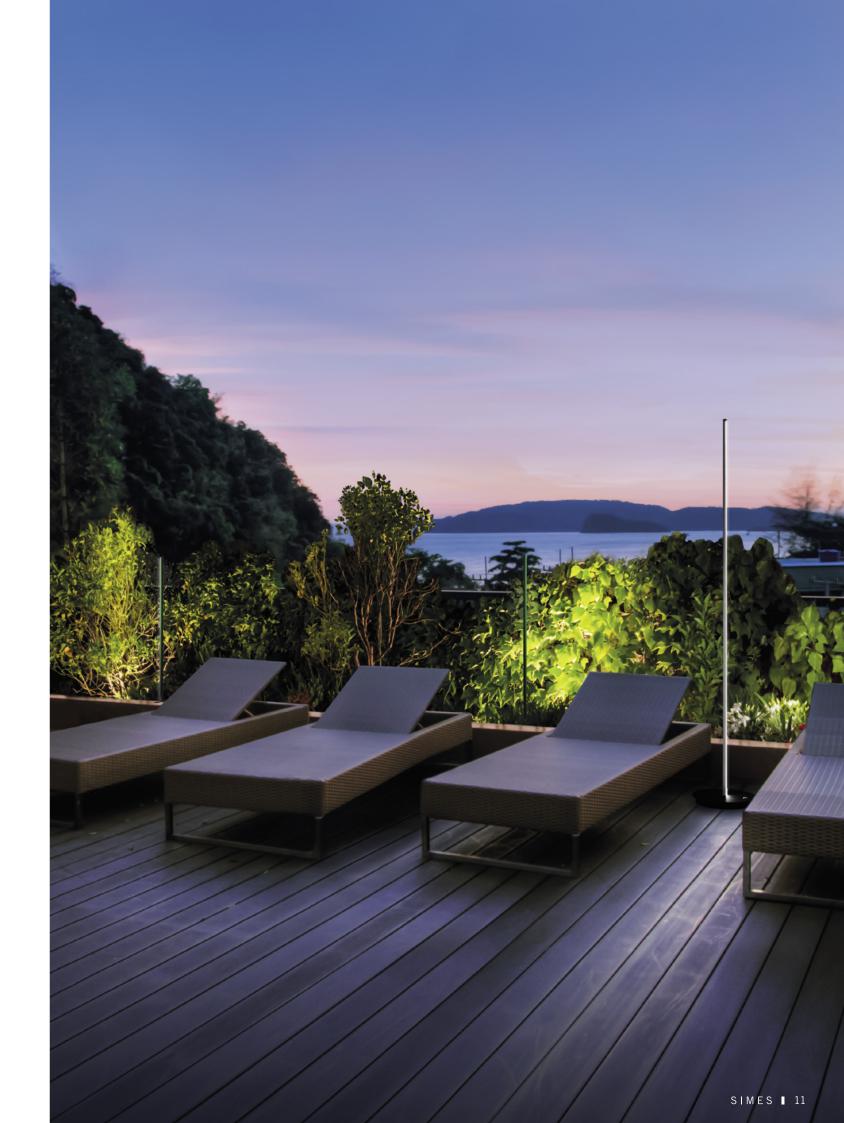

# Floor standing, garden stake, wall and ceiling applique

Feeling was born as a response to the recurring need to enhance the lighting of private outdoor spaces such as terraces and gardens, making them cosy and comfortable as if they are indoor spaces. A decorative family for outdoors with a minimalist character and elegant and charming ambient light. Feeling is available in floor standing, garden stake and wall or ceiling applique.

#### Floor standing

Luminaire supplied with 3,0m in neoprene H05RN-F cable and push button.