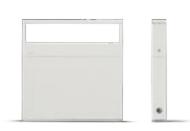

### TECHNICAL DESCRIPTION

Die-cast aluminium housing, extruded aluminium structure (bollard version) with high corrosion resistance. Toughened glass diffuser. Stainless steel A4 screws. Silicone gaskets. Double powder paint.

# COOL L 290mm APPLIQUE

Luminaire with one single cable entry and grommet.

### Cool Applique 290mm