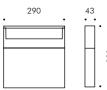

# COOL L 290mm APPLIQUE

Luminaire with one single cable entry and grommet.

### Cool Applique 290mm