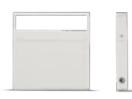

### MINICOOL L 220mm

Luminaire supplied with 1,0m neoprene H05RN-F cable.

### Minicool Applique 220mm

### S.7231W

LED MODULE **3000K** CRI90 1313lm 11,1W (on request 2700K CRI90 1247lm) (on request 4000K CRI80 1751lm) 220V-230Vac 50/60Hz ON/OFF Not Dimmable