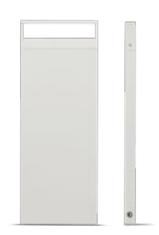

# COOL L 290mm APPLIQUE

Luminaire with one single cable entry and grommet.

### Cool Applique 290mm

# S.7270W

LED MODULE **3000K** CRI90 2100lm 17,8W (on request 2700K CRI90 1995lm) (on request 4000K CRI80 2801lm) 220V-240Vac 50/60Hz