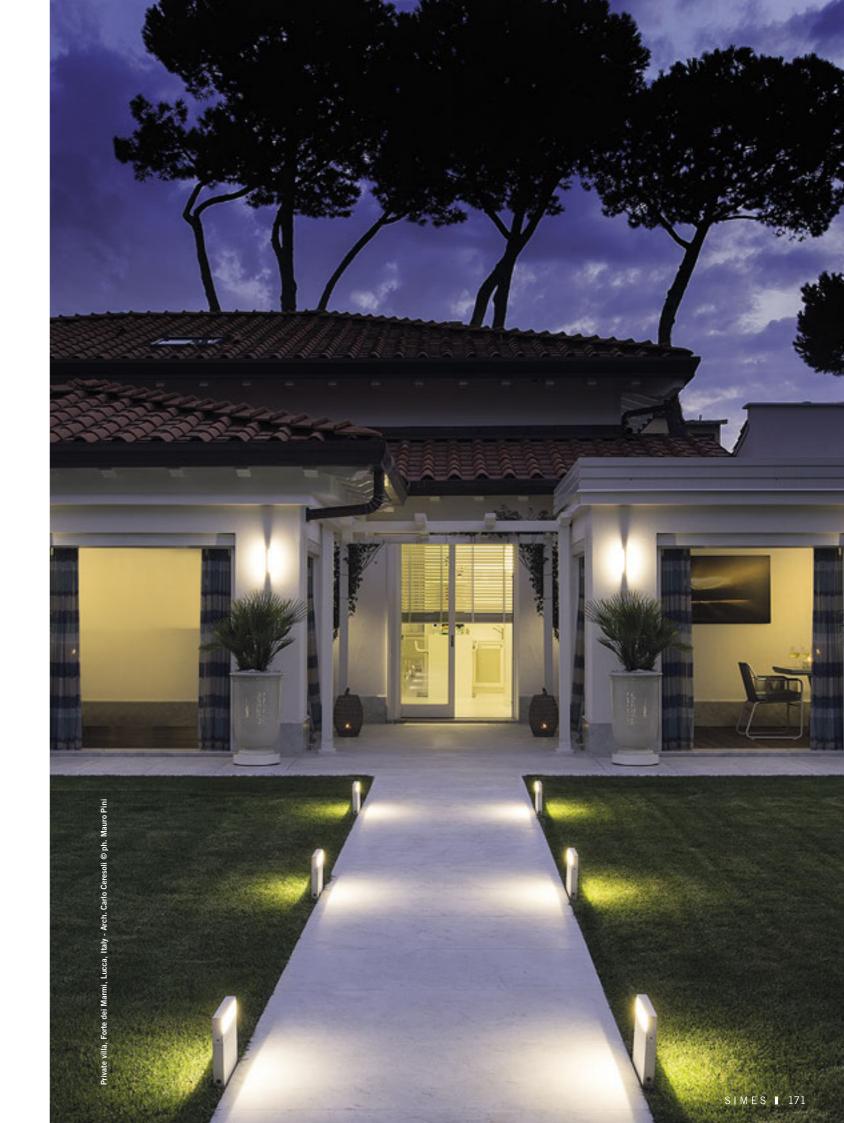

Cool is a simple void volume that diffuses indirect light through a very thin circuit placed in adherence to the glass that protects it. Designed in different versions and sizes, wall or bollard, the Cool family offers a new way to illuminate the exterior, drawing real "solid and voids of light".