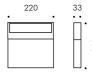

### MINICOOL L 220mm

Luminaire supplied with 1,0m neoprene H05RN-F cable.

### Minicool Applique 220mm

### S.7231W

LED MODULE **3000K** CRI90 1313lm 11,1W (on request 2700K CRI90 1247lm) (on request 4000K CRI80 1751lm) 220V-230Vac 50/60Hz ON/OFF Not Dimmable