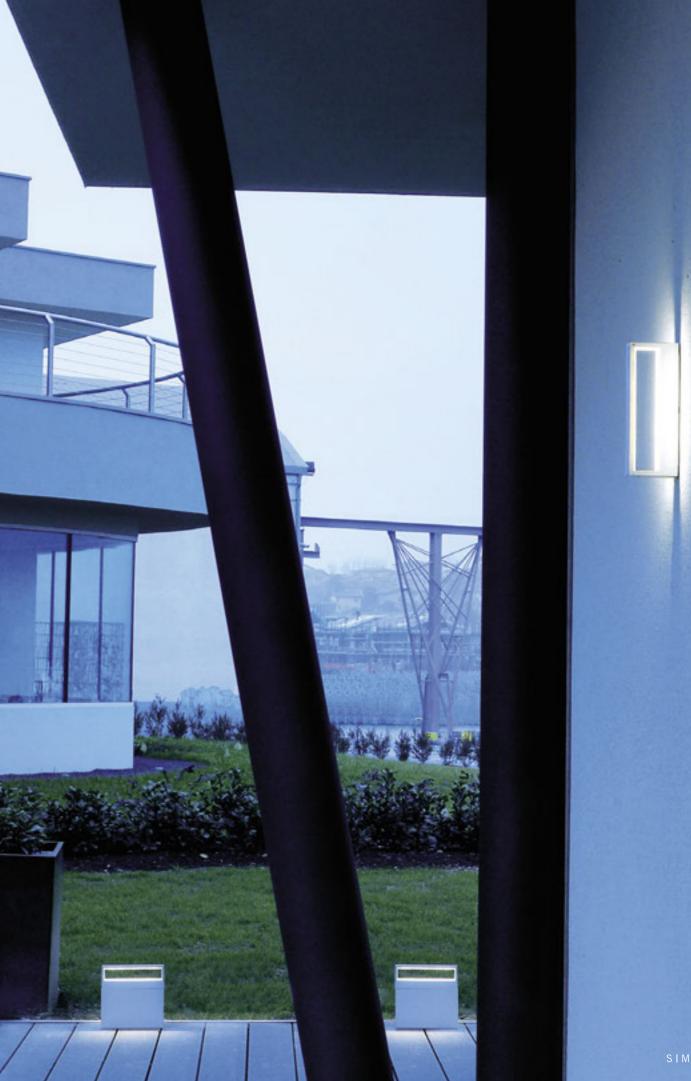

Cool is a simple void volume that diffuses indirect light through a very thin circuit placed in adherence to the glass that protects it. Designed in different versions and sizes, wall or bollard, the Cool family offers a new way to illuminate the exterior, drawing real "solid and voids of light".

# COOL L 290mm APPLIQUE

Luminaire with one single cable entry and grommet.

### Cool Bollard H 290mm