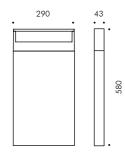

### Cool Bollard H 580mm

# S.7246W

LED MODULE **3000K** CRI90 2100lm 17,8W (on request 2700K CRI90 1995lm) (on request 4000K CRI80 2801Im) 220V-240Vac 50/60Hz Phase-cut dimmer

Version with DALI 2 / PUSH power supply available on request with surcharge.