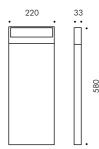

# Minicool Bollard H 580mm

# S.7241W

LED MODULE **3000K** CRI90 1313lm 11,1W (on request 2700K CRI90 1247lm) (on request 4000K CRI80 1751lm) 220V-230Vac 50/60Hz ON/OFF Not Dimmable