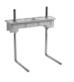

# Accessory

S.7249

**FLANGE FOR MINICOOL BOLLARD** flange to be anchored in concrete for S.7236W and S.7241W

COOL 290mm SIMES