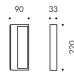

### MINICOOL L 220mm

Luminaire supplied with 1,0m neoprene H05RN-F cable.

### Minicool Applique 220mm