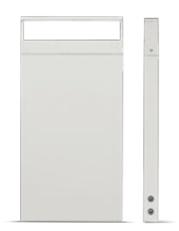

# COOL L 290mm APPLIQUE

Luminaire with one single cable entry and grommet.

### Cool Applique 290mm