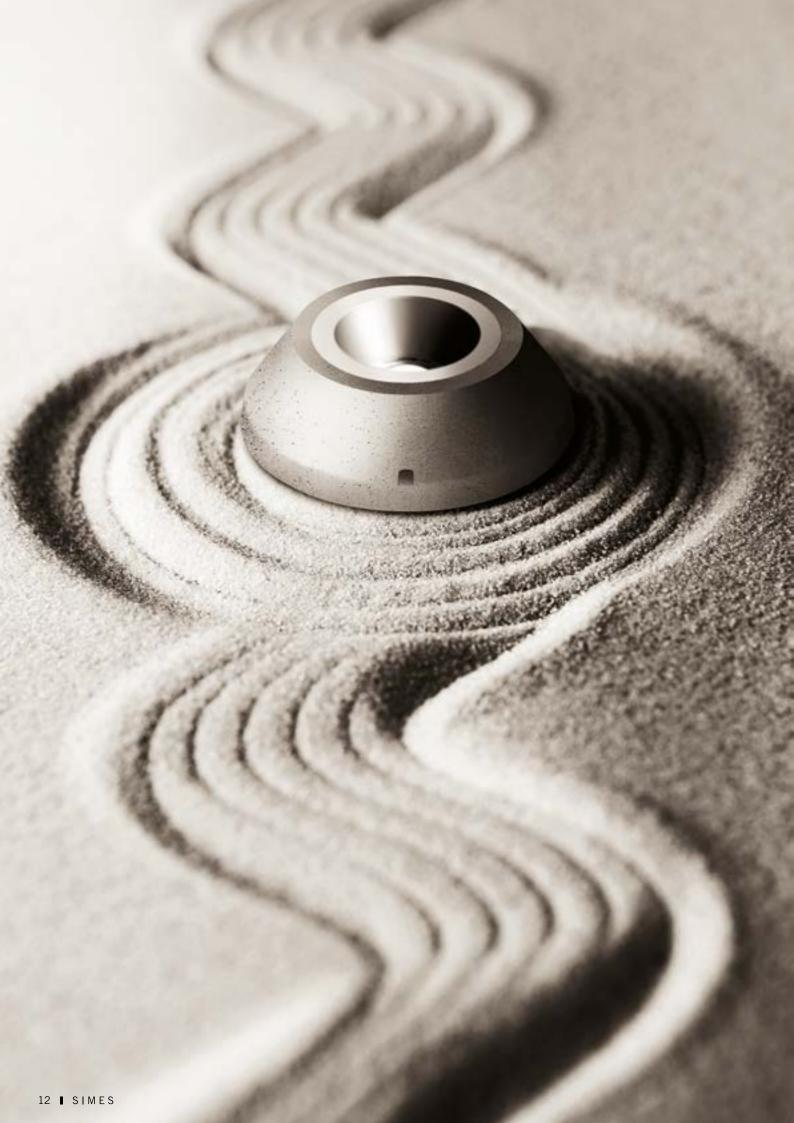

Concrete up-light

The result of continuous research on new technology embraces the essence of LED. Without the need of a recessing box and a limited height the up lighter is the perfect expression of contemporary light. A high performance luminaire in a simple form for easy installation that is able to redefine the concept of ground recessed fixtures.

# Concrete Surface mounted up-light

Concrete covering with added synthetic fibers with high mechanical strength. Die cast EN AB-47100 aluminium (low copper content) housing with high corrosion resistance. Reflector in polymers covered with 99.98% pure aluminium Toughened glass diffuser. Stainless steel screws. Luminaire hard wired 3m with single neoprene cable. Silicone gaskets. Supplied with ground fixing base.

This product has been manufactured with hand crafted procedures, therefore small imperfections, subsidence of the concrete surface, actual cracks and future, colour ripples and variations over time, are deliberately present and they are a feature of the concrete product, proving the hand-made manufacturing procedure.