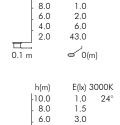

## C.8155W.35

With COB led white 3000K CRI83 2000Im Rated luminaire luminous flux 1700lm Rated input power 26,2W 230V

90 67.0

0(m)

40

2.0

0.1 m

h(m) 10.0 E(lx) 3000K