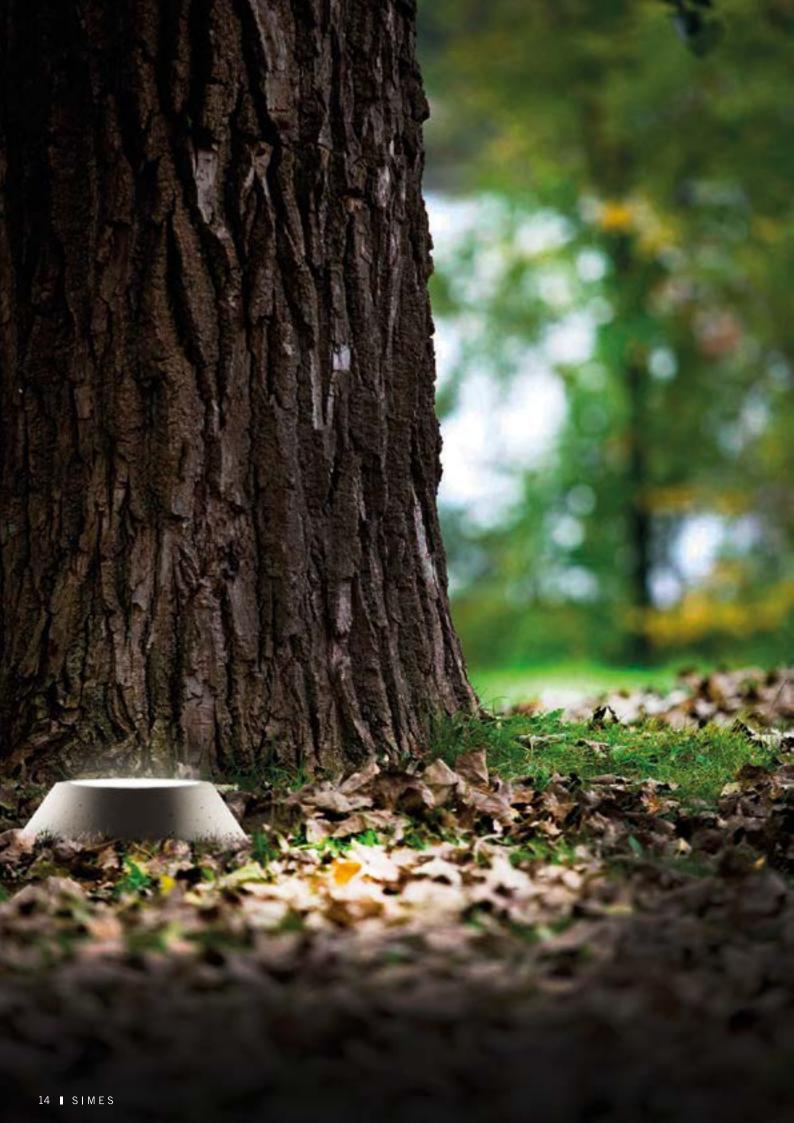

Concrete up-light

The result of continuous research on new technology embraces the essence of LED. Without the need of a recessing box and a limited height the up lighter is the perfect expression of contemporary light. A high performance luminaire in a simple form for easy installation that is able to redefine the concept of ground recessed fixtures.

This product has been manufactured with hand crafted procedures, therefore small imperfections, subsidence of the concrete surface, actual cracks and future, colour ripples and variations over time, are deliberately present and they are a feature of the concrete product, proving the hand-made manufacturing procedure.