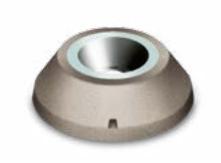

Concrete up-light

The result of continuous research on new technology embraces the essence of LED. Without the need of a recessing box and a limited height the up lighter is the perfect expression of contemporary light. A high performance luminaire in a simple form for easy installation that is able to redefine the concept of ground recessed fixtures.

# Concrete Surface mounted up-light

Concrete covering with added synthetic fibers with high mechanical strength. Die cast EN AB-47100 aluminium (low copper content) housing with high corrosion resistance. Reflector in polymers covered with 99.98% pure aluminium Toughened glass diffuser. Stainless steel screws. Luminaire hard wired 3m with single neoprene cable. Silicone gaskets. Supplied with ground fixing base.