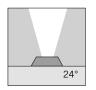

## C.8155W.35

With COB led white 3000K CRI83 2000Im Rated luminaire luminous flux 1700lm Rated input power 26,2W 230V

90 67.0

0(m)

40

2.0

0.1 m

h(m) 10.0 E(lx) 3000K