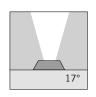

#### REGISTERED DESIGN

For the latest technical information and product updates with LED technology please refer to the official website (www.simes.it)

With COB led white 3000K CRI83 800lm Rated luminaire luminous flux 650lm Rated input power 13W 230V