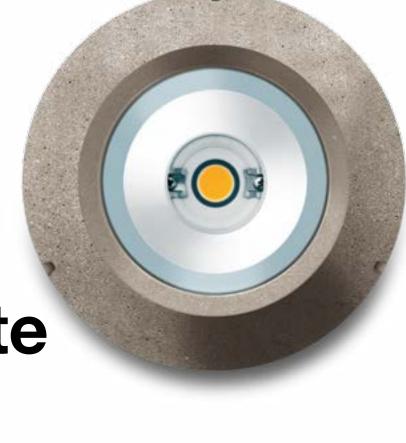

# Concrete Surface mounted up-light

Concrete covering with added synthetic fibers with high mechanical strength. Die cast EN AB-47100 aluminium (low copper content) housing with high corrosion resistance. Reflector in polymers covered with 99.98% pure aluminium Toughened glass diffuser. Stainless steel screws. Luminaire hard wired 3m with single neoprene cable. Silicone gaskets. Supplied with ground fixing base.

#### Mechanical resistance of glass

Leds 4000K CRI90 versions are available on request.

#### REGISTERED DESIGN

For the latest technical information and product updates with LED technology please refer to the official website (www.simes.it)

With COB led white 3000K CRI83 800lm Rated luminaire luminous flux 650lm Rated input power 13W 230V