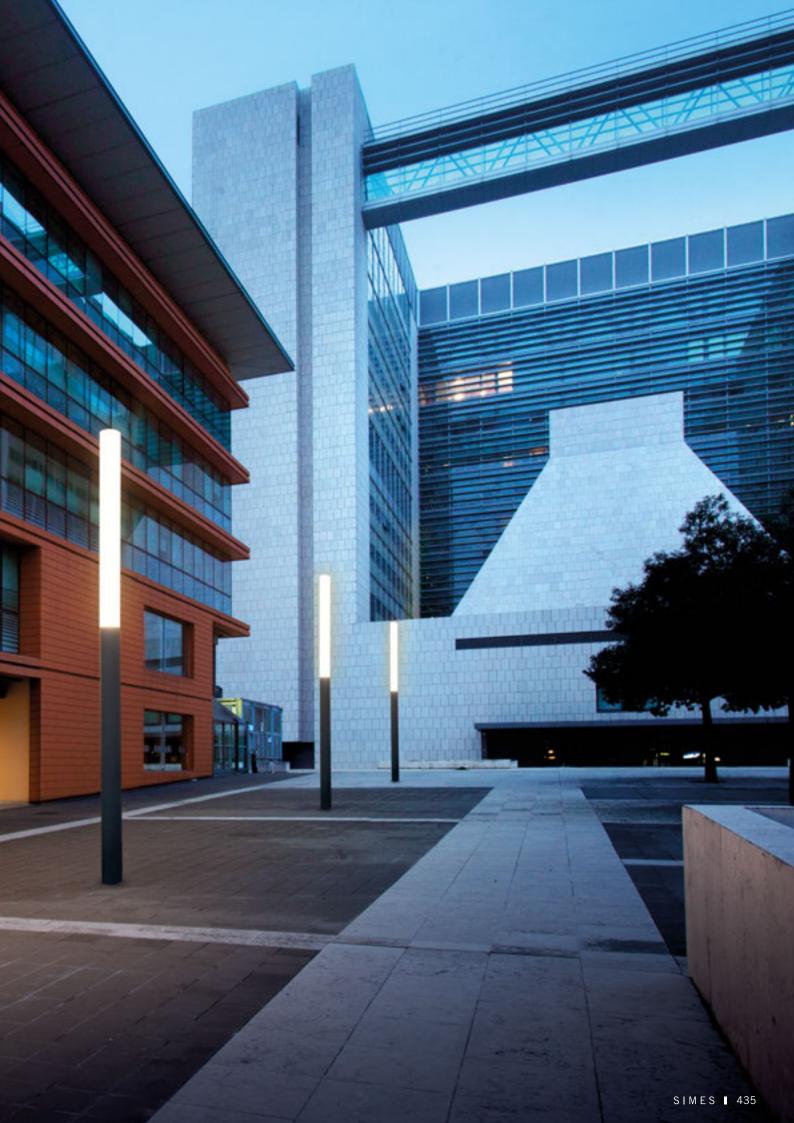

## **Urban lighting**

Cigarette is a pole luminaire specifically developed for urban applications that comes from the union of an extruded aluminium pole and a polycarbonate diffuser. The combination of the two materials confer an extremely clean and essential design to this pole. With vertical diffused distribution, Cigarette is suitable for creating ambient lighting effects particularly appropriate in urban and landscape applications. The polycarbonate diffuser is UV and impact resistant and guarantees an even light distribution throughout its complete length. A modular fixture based on two different aluminium extrusions and two types of polycarbonate diffusers provide different aesthetical and performance solutions.

## CIGARETTE Urban lighting

Extruded EN AW-6060 aluminium profile, Die-cast EN AB-47100 aluminium housing with high corrosion resistance.

Opal polycarbonate diffuser with UV-ray treatment. Stainless steel screws.