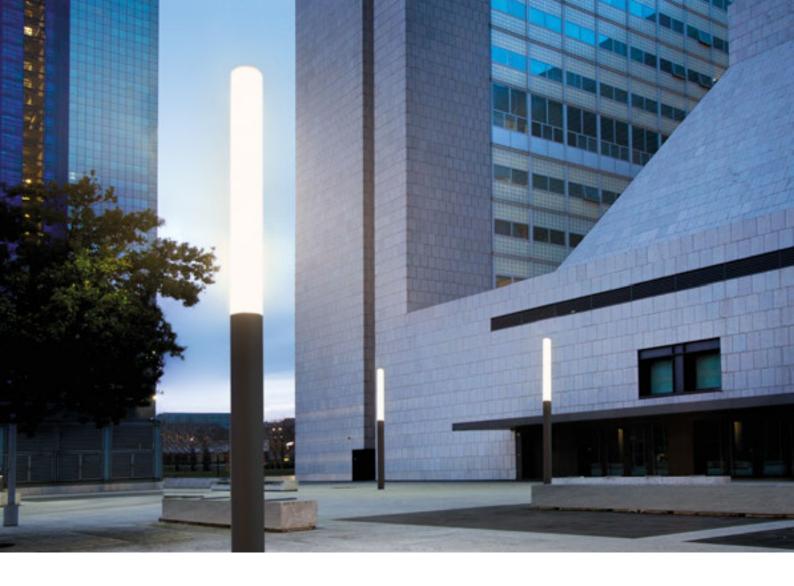

## **Urban lighting**

Cigarette is a pole luminaire specifically developed for urban applications that comes from the union of an extruded aluminium pole and a polycarbonate diffuser. The combination of the two materials confer an extremely clean and essential design to this pole. With vertical diffused distribution, Cigarette is suitable for creating ambient lighting effects particularly appropriate in urban and landscape applications. The polycarbonate diffuser is UV and impact resistant and guarantees an even light distribution throughout its complete length. A modular fixture based on two different aluminium extrusions and two types of polycarbonate diffusers provide different aesthetical and performance solutions.