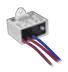

S.5506

4 way connector for through wiring (in/out)

S.2499

SURGE PROTECTION DEVICE 10kV

Surge protection devices are utilised to limit the damage of such electrical disturbances (temporary, transitional or permanent). Each fixture must be connected to one single device at a distance of no more than 10m away.