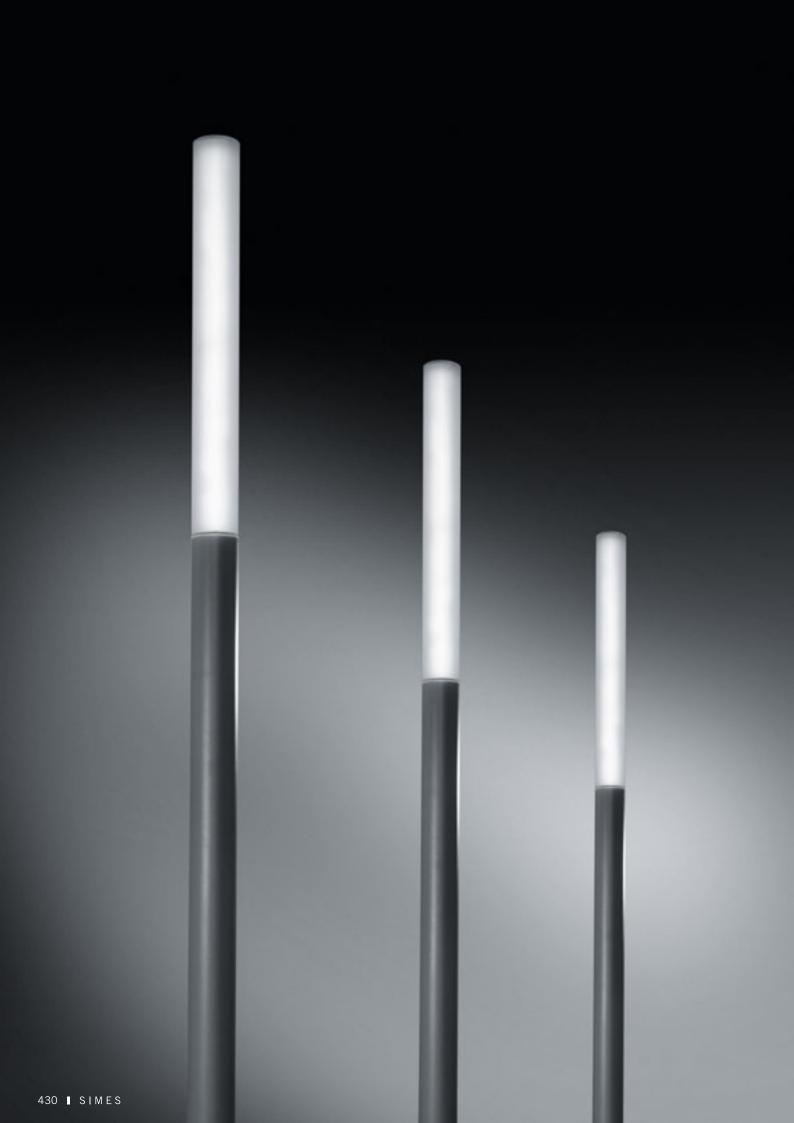

## **Urban lighting**

Cigarette is a pole luminaire specifically developed for urban applications that comes from the union of an extruded aluminium pole and a polycarbonate diffuser. The combination of the two materials confer an extremely clean and essential design to this pole. With vertical diffused distribution, Cigarette is suitable for creating ambient lighting effects particularly appropriate in urban and landscape applications. The polycarbonate diffuser is UV and impact resistant and guarantees an even light distribution throughout its complete length. A modular fixture based on two different aluminium extrusions and two types of polycarbonate diffusers provide different aesthetical and performance solutions.

## CIGARETTE Urban lighting

Extruded EN AW-6060 aluminium profile, Die-cast EN AB-47100 aluminium housing with high corrosion resistance.

Opal polycarbonate diffuser with UV-ray treatment. Stainless steel screws.