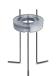

For the latest technical information and product updates with LED technology please refer to the official website (www.simes.it)

Colour: Anthracite grey (code 24) REGISTERED DESIGN

S.2009

**FLANGE for CIGARETTE** 

Ø 150mm h 600mm flange to be fixed in concrete with stainless steel screws for fixing in the ground.

Ø 150

Ø 150

Ø 150

Ø 150