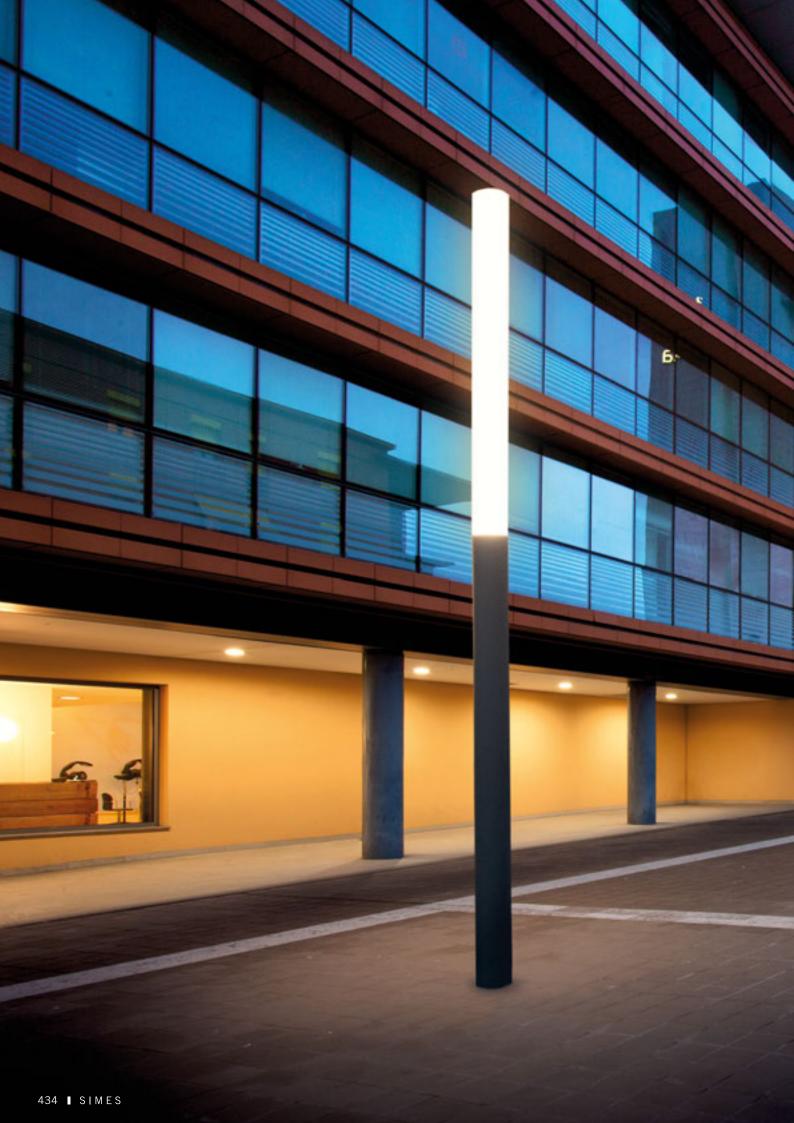

## **Urban lighting**

Cigarette is a pole luminaire specifically developed for urban applications that comes from the union of an extruded aluminium pole and a polycarbonate diffuser. The combination of the two materials confer an extremely clean and essential design to this pole. With vertical diffused distribution, Cigarette is suitable for creating ambient lighting effects particularly appropriate in urban and landscape applications. The polycarbonate diffuser is UV and impact resistant and guarantees an even light distribution throughout its complete length. A modular fixture based on two different aluminium extrusions and two types of polycarbonate diffusers provide different aesthetical and performance solutions.

## CIGARETTE Urban lighting

Extruded EN AW-6060 aluminium profile, Die-cast EN AB-47100 aluminium housing with high corrosion resistance.

Opal polycarbonate diffuser with UV-ray treatment. Stainless steel screws.