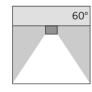

### 2 LED

S.9060W Wide Flood beam with reflectors

LED MODULE **3000K** CRI90 520Im 4,2W (on request 2700K CRI90 480Im) (on request 4000K CRI80 640Im) **24Vdc PWM** 

Requires constant voltage 24Vdc remote power supply (page 522-523)

## S.9065W Wide Flood beam with reflectors

S.9070W Wide Flood beam with reflectors

LED MODULE **3000K** CRI90 2080Im 16,7W (on request 2700K CRI90 1920Im) (on request 4000K CRI80 2560Im) 24Vdc PWM

Requires constant voltage 24Vdc remote power supply (page 522-523)