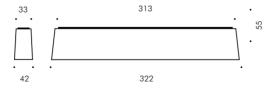

# **CEILING**

Ceiling is a family of surface mounted downlights with clean lines and compact sizes, that integrates perfectly in any context and architecture. The comfort rearward optics ensure the total absence of glare and optics ensure the total absence of glare and excellent light beam distribution. Ceiling is available in three sizes, all with a reduced depth of only 55mm. Thanks to the clip-on fixation mechanism of the body to the base, Ceiling is totally free of visible screws.