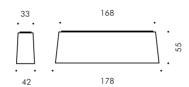

# **CEILING**

Ceiling is a family of surface mounted downlights with clean lines and compact sizes, that integrates perfectly in any context and architecture. The comfort rearward optics ensure the total absence of glare and optics ensure the total absence of glare and excellent light beam distribution. Ceiling is available in three sizes, all with a reduced depth of only 55mm. Thanks to the clip-on fixation mechanism of the body to the base, Ceiling is totally free of visible screws.