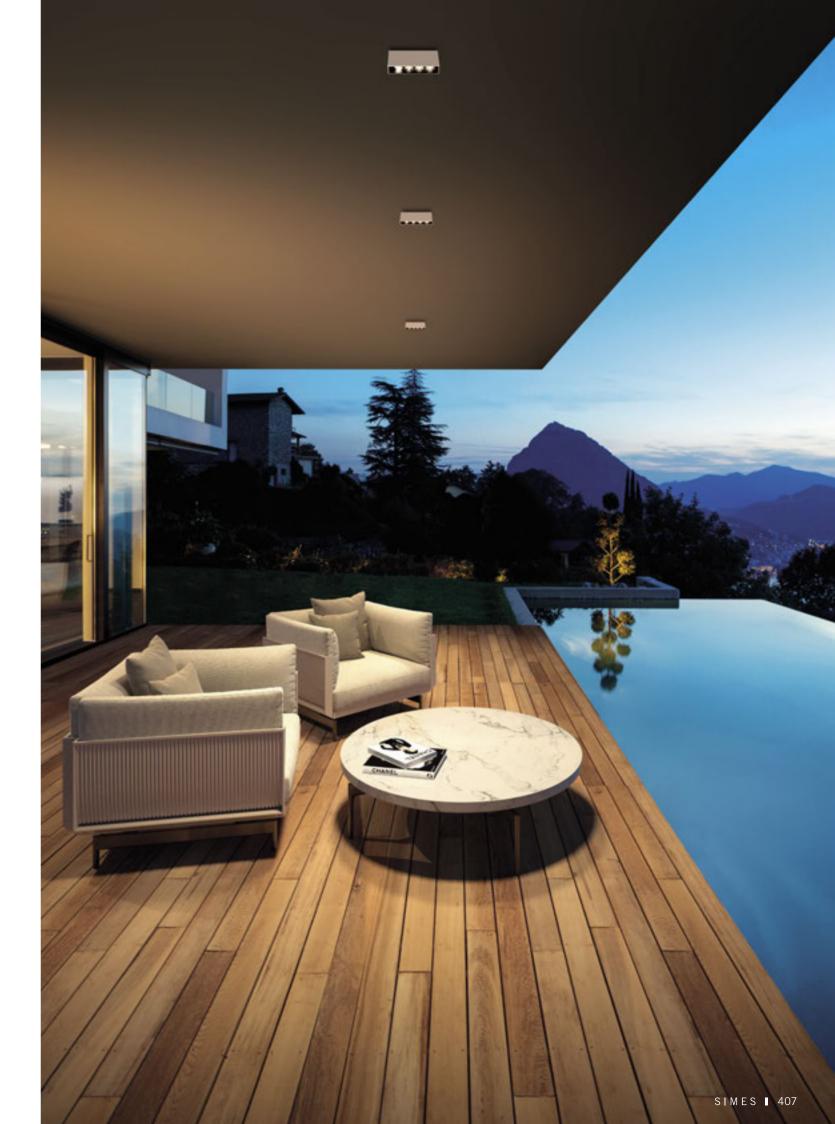

# **CEILING**

Ceiling is a family of surface mounted downlights with clean lines and compact sizes, that integrates perfectly in any context and architecture. The comfort rearward optics ensure the total absence of glare and optics ensure the total absence of glare and excellent light beam distribution. Ceiling is available in three sizes, all with a reduced depth of only 55mm. Thanks to the clip-on fixation mechanism of the body to the base, Ceiling is totally free of visible screws.