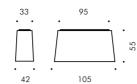

# **CEILING**

Ceiling is a family of surface mounted downlights with clean lines and compact sizes, that integrates perfectly in any context and architecture. The comfort rearward optics ensure the total absence of glare and optics ensure the total absence of glare and excellent light beam distribution. Ceiling is available in three sizes, all with a reduced depth of only 55mm. Thanks to the clip-on fixation mechanism of the body to the base, Ceiling is totally free of visible screws.