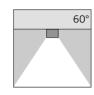

### 2 LED

S.9060W Wide Flood beam with reflectors

LED MODULE **3000K** CRI90 520Im 4,2W (on request 2700K CRI90 480Im) (on request 4000K CRI80 640Im) **24Vdc PWM** 

Requires constant voltage 24Vdc remote power supply (page 522-523)

## S.9065W Wide Flood beam with reflectors

S.9070W Wide Flood beam with reflectors

LED MODULE **3000K** CRI90 2080Im 16,7W (on request 2700K CRI90 1920Im) (on request 4000K CRI80 2560Im) 24Vdc PWM

Requires constant voltage 24Vdc remote power supply (page 522-523)