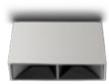

# **CEILING**

Ceiling is a family of surface mounted downlights with clean lines and compact sizes, that integrates perfectly in any context and architecture. The comfort rearward optics ensure the total absence of glare and optics ensure the total absence of glare and excellent light beam distribution. Ceiling is available in three sizes, all with a reduced depth of only 55mm. Thanks to the clip-on fixation mechanism of the body to the base, Ceiling is totally free of visible screws.

#### TECHNICAL DESCRIPTION

TECHNICAL DESCRIPTION
Die-cast aluminium housing with high
corrosion resistance. Reflectors in polymers
covered with aluminium. Nylon black
shutters. Toughened glass diffuser 5mm
thick in rearward position between the
aluminium reflectors and the nylon black
shutters. Not visible stainless steel A4
screws. Luminaire pre-wired with 5,0m
bipolar flat cable. Double powder paint.