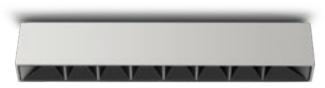

# **CEILING**

Ceiling is a family of surface mounted downlights with clean lines and compact sizes, that integrates perfectly in any context and architecture. The comfort rearward optics ensure the total absence of glare and optics ensure the total absence of glare and excellent light beam distribution. Ceiling is available in three sizes, all with a reduced depth of only 55mm. Thanks to the clip-on fixation mechanism of the body to the base, Ceiling is totally free of visible screws.

#### TECHNICAL DESCRIPTION

TECHNICAL DESCRIPTION
Die-cast aluminium housing with high
corrosion resistance. Reflectors in polymers
covered with aluminium. Nylon black
shutters. Toughened glass diffuser 5mm
thick in rearward position between the
aluminium reflectors and the nylon black
shutters. Not visible stainless steel A4
screws. Luminaire pre-wired with 5,0m
bipolar flat cable. Double powder paint.