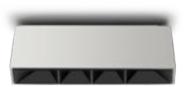

# **CEILING**

Ceiling is a family of surface mounted downlights with clean lines and compact sizes, that integrates perfectly in any context and architecture. The comfort rearward optics ensure the total absence of glare and optics ensure the total absence of glare and excellent light beam distribution. Ceiling is available in three sizes, all with a reduced depth of only 55mm. Thanks to the clip-on fixation mechanism of the body to the base, Ceiling is totally free of visible screws.

#### TECHNICAL DESCRIPTION

TECHNICAL DESCRIPTION
Die-cast aluminium housing with high
corrosion resistance. Reflectors in polymers
covered with aluminium. Nylon black
shutters. Toughened glass diffuser 5mm
thick in rearward position between the
aluminium reflectors and the nylon black
shutters. Not visible stainless steel A4
screws. Luminaire pre-wired with 5,0m
bipolar flat cable. Double powder paint.

#### COLOURS

.01 White (black optic)

.09 Black (black optic)

SIMES **CEILING** 