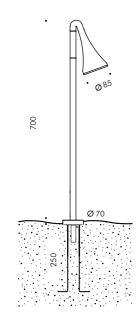

# Bollard H 700 mm

#### S.8005W

LED MODULE 3000K CRI90 1250Im 8,9W (on request 2700K CRI90 1150Im) (on request 4000K CRI80 1552Im) 220V-240Vac 50/60Hz ON/OFF Not Dimmable Supplied with cable 4,0m

Flange to be fixed in concrete included