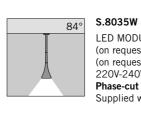

#### Ceiling

LED MODULE **3000K** CRI90 2500Im 17,7W (on request 2700K CRI90 2300Im) (on request 4000K CRI80 3105Im) 220V-240Vac 50/60Hz

Phase-cut dimmer
Supplied with cable 1,5m