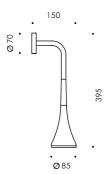

# Applique

#### S.8000W

LED MODULE **3000K** CRI90 1250Im 8,9W (on request 2700K CRI90 1150Im) (on request 4000K CRI80 1552Im) 220V-240Vac 50/60Hz ON/OFF Not Dimmable Supplied with cable 1,5m