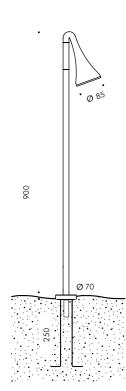

# Bollard H 900 mm

# S.8006W

LED MODULE 3000K CRI90 1250Im 8,9W (on request 2700K CRI90 1150Im) (on request 4000K CRI80 1552Im) 220V-240Vac 50/60Hz ON/OFF Not Dimmable Supplied with cable 4,0m

Flange to be fixed in concrete included