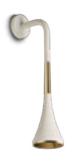

# Applique

#### S.8000W

LED MODULE **3000K** CRI90 1250Im 8,9W (on request 2700K CRI90 1150Im) (on request 4000K CRI80 1552Im) 220V-240Vac 50/60Hz ON/OFF Not Dimmable Supplied with cable 1,5m

# S.8020W

LED MODULE **3000K** CRI90 2500Im 17,7W (on request 2700K CRI90 2300Im) (on request 4000K CRI80 3105Im) 220V-240Vac 50/60Hz ON/OFF Not Dimmable Supplied with cable 1,5m