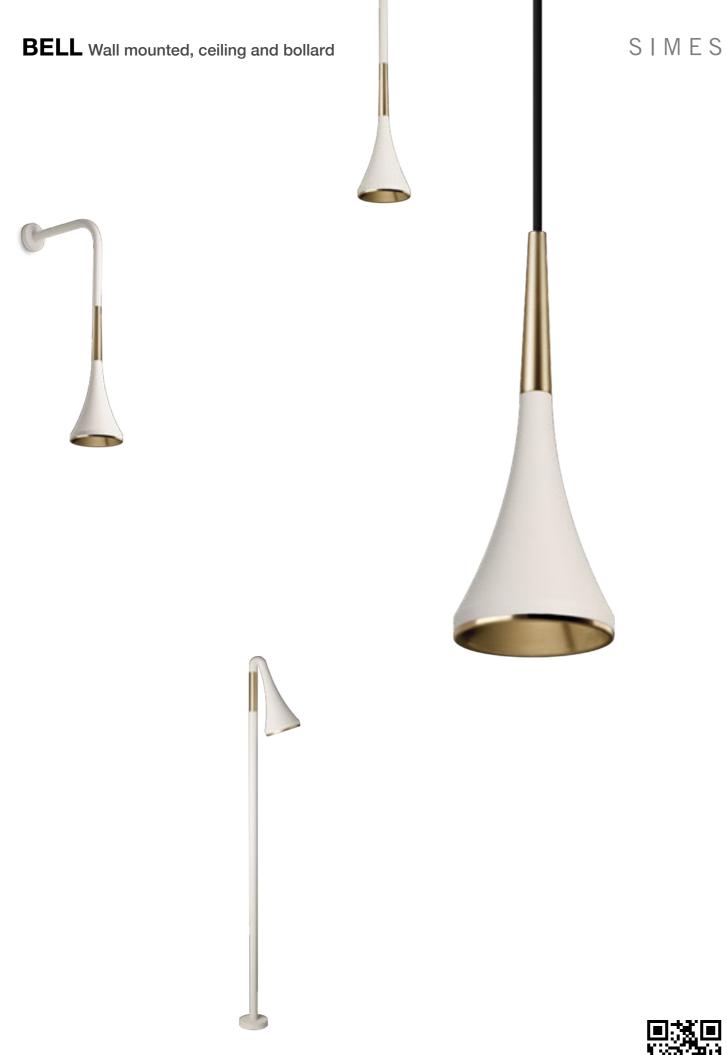

# **BELL**

The elegance of the Bell family is told by an harmonious merge of colours and materials. The product differenciates itself for the shape of the aluminum body enriched by solid bronze inserts characterizing the whole family in a distinctive way. The cone reflector that embraces the inner part of the fitting warms the light beam and the neck slims the silhouette. These decorative elements in solid bronze are treated with a transparent protective layer that maintains the color and ensures quality and durability.

#### TECHNICAL DESCRIPTION

Die-cast aluminium, extruded aluminium structure (bollard version) with high corrosion resistance. Satin bronze neck and cone reflector. Stainless steel A4 screws. Toughened glass diffuser 4mm thick. Prewired luminaire with neoprene H05RN-F cable and connector. Silicone gaskets. Double powder paint.

### **COLOURS AND FINISHING**

White (cone reflector and neck in solid satin bronze)

Burnished Bronze (cone reflector and neck in solid satin bronze)

MINIBELL SIMES

# Applique

# Bollard H 700 mm

#### Ceiling

LED MODULE **3000K** CRI90 2500Im 17,7W (on request 2700K CRI90 2300Im) (on request 4000K CRI80 3105Im) 220V-240Vac 50/60Hz

Phase-cut dimmer
Supplied with cable 1,5m

# Suspension

LED MODULE **3000K** CRI90 2500Im 17,7W (on request 2700K CRI90 2300Im) (on request 4000K CRI80 3105Im) 220V-240Vac 50/60Hz **Phase-cut dimmer**Supplied with cable 4,0m