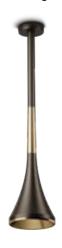

#### Ceiling

LED MODULE **3000K** CRI90 2500Im 17,7W (on request 2700K CRI90 2300Im) (on request 4000K CRI80 3105Im) 220V-240Vac 50/60Hz

Phase-cut dimmer
Supplied with cable 1,5m

# Suspension

LED MODULE **3000K** CRI90 2500Im 17,7W (on request 2700K CRI90 2300Im) (on request 4000K CRI80 3105Im) 220V-240Vac 50/60Hz **Phase-cut dimmer**Supplied with cable 4,0m