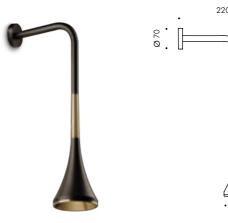

# Applique

#### S.8000W

LED MODULE **3000K** CRI90 1250Im 8,9W (on request 2700K CRI90 1150Im) (on request 4000K CRI80 1552Im) 220V-240Vac 50/60Hz ON/OFF Not Dimmable Supplied with cable 1,5m

# S.8020W

LED MODULE **3000K** CRI90 2500Im 17,7W (on request 2700K CRI90 2300Im) (on request 4000K CRI80 3105Im) 220V-240Vac 50/60Hz ON/OFF Not Dimmable Supplied with cable 1,5m