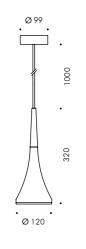

# Suspension

LED MODULE **3000K** CRI90 2500Im 17,7W (on request 2700K CRI90 2300Im) (on request 4000K CRI80 3105Im) 220V-240Vac 50/60Hz **Phase-cut dimmer**Supplied with cable 4,0m