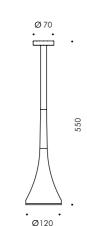

# Suspension

LED MODULE **3000K** CRI90 2500Im 17,7W (on request 2700K CRI90 2300Im) (on request 4000K CRI80 3105Im) 220V-240Vac 50/60Hz **Phase-cut dimmer**Supplied with cable 4,0m