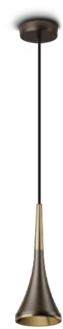

# **BELL**

The elegance of the Bell family is told by an harmonious merge of colours and materials. The product differenciates itself for the shape of the aluminum body enriched by solid bronze inserts characterizing the whole family in a distinctive way. The cone reflector that embraces the inner part of the fitting warms the light beam and the neck slims the silhouette. These decorative elements in solid bronze are treated with a transparent protective layer that maintains the color and ensures quality and durability.

### **COLOURS AND FINISHING**

White (cone reflector and neck in solid satin bronze)

Burnished Bronze (cone reflector and neck in solid satin bronze)

MINIBELL SIMES