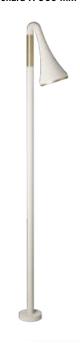

# Bollard H 900 mm

# S.8006W

LED MODULE 3000K CRI90 1250Im 8,9W (on request 2700K CRI90 1150Im) (on request 4000K CRI80 1552Im) 220V-240Vac 50/60Hz ON/OFF Not Dimmable Supplied with cable 4,0m

Flange to be fixed in concrete included