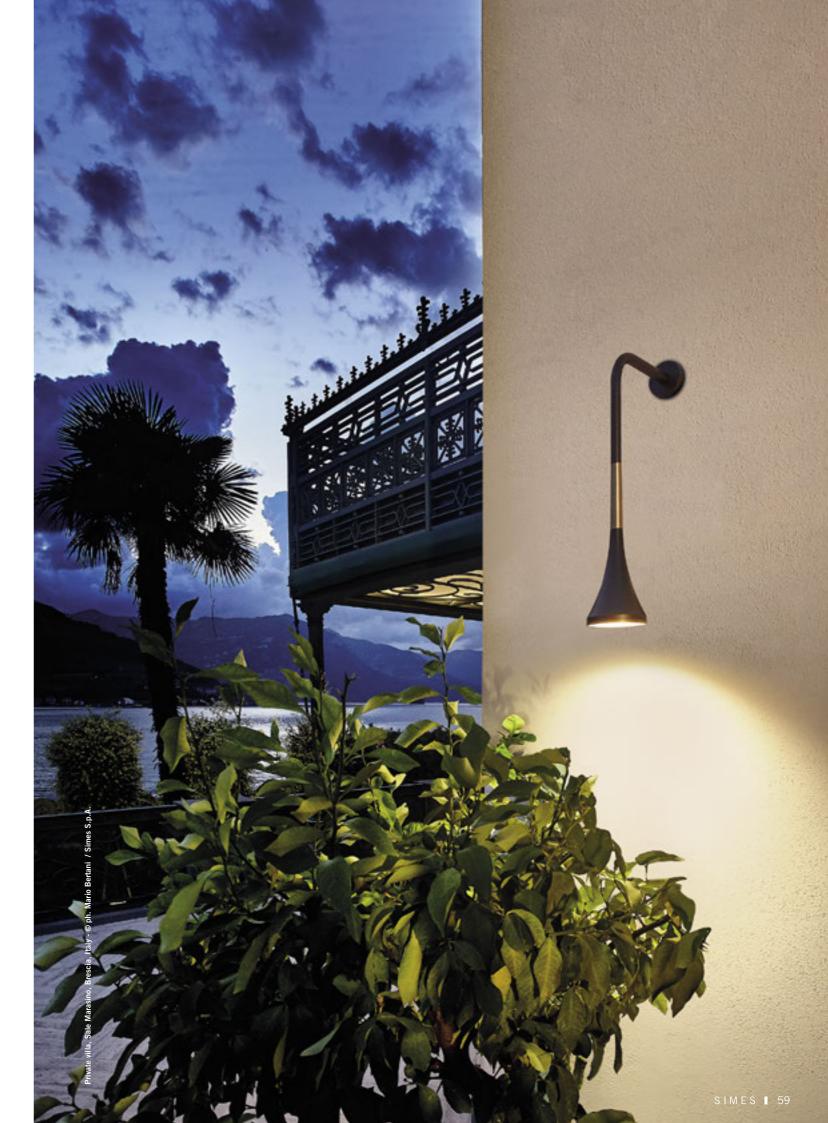

# **BELL**

The elegance of the Bell family is told by an harmonious merge of colours and materials. The product differenciates itself for the shape of the aluminum body enriched by solid bronze inserts characterizing the whole family in a distinctive way. The cone reflector that embraces the inner part of the fitting warms the light beam and the neck slims the silhouette. These decorative elements in solid bronze are treated with a transparent protective layer that maintains the color and ensures quality and durability.

#### TECHNICAL DESCRIPTION

Die-cast aluminium, extruded aluminium structure (bollard version) with high corrosion resistance. Satin bronze neck and cone reflector. Stainless steel A4 screws. Toughened glass diffuser 4mm thick. Prewired luminaire with neoprene H05RN-F cable and connector. Silicone gaskets. Double powder paint.

### **COLOURS AND FINISHING**

White (cone reflector and neck in solid satin bronze)

Burnished Bronze (cone reflector and neck in solid satin bronze)

MINIBELL SIMES

# Applique

# S.8020W

LED MODULE **3000K** CRI90 2500Im 17,7W (on request 2700K CRI90 2300Im) (on request 4000K CRI80 3105Im) 220V-240Vac 50/60Hz ON/OFF Not Dimmable Supplied with cable 1,5m