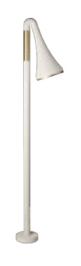

# **BELL**

The elegance of the Bell family is told by an harmonious merge of colours and materials. The product differenciates itself for the shape of the aluminum body enriched by solid bronze inserts characterizing the whole family in a distinctive way. The cone reflector that embraces the inner part of the fitting warms the light beam and the neck slims the silhouette. These decorative elements in solid bronze are treated with a transparent protective layer that maintains the color and ensures quality and durability.

### **COLOURS AND FINISHING**

White (cone reflector and neck in solid satin bronze)

Burnished Bronze (cone reflector and neck in solid satin bronze)

MINIBELL SIMES