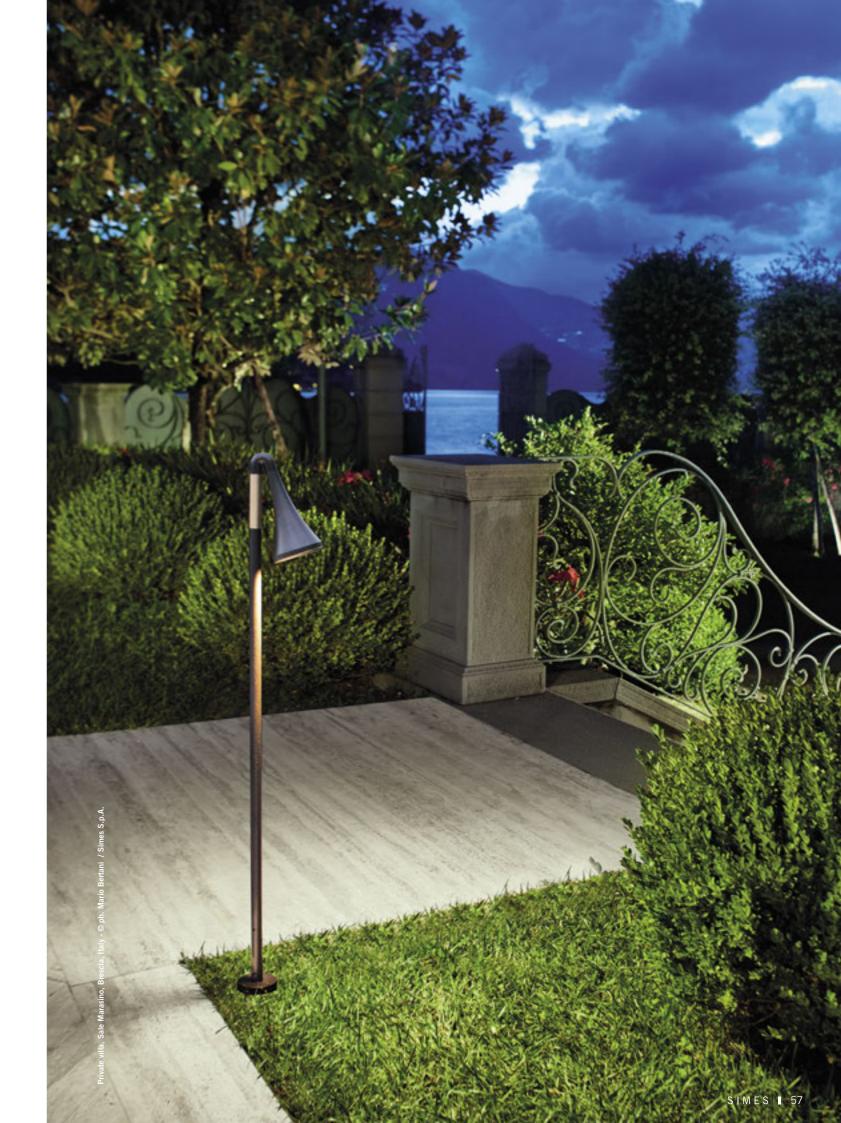

# **BELL**

The elegance of the Bell family is told by an harmonious merge of colours and materials. The product differenciates itself for the shape of the aluminum body enriched by solid bronze inserts characterizing the whole family in a distinctive way. The cone reflector that embraces the inner part of the fitting warms the light beam and the neck slims the silhouette. These decorative elements in solid bronze are treated with a transparent protective layer that maintains the color and ensures quality and durability.

# Bollard H 700 mm

# Bollard H 900 mm