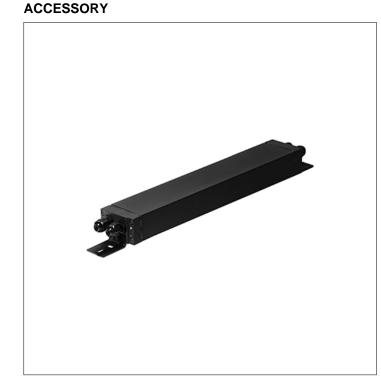

## S.2178 POWER SUPPLY RGB-WW (W=2200K-4000K) IP65 150W 230V/24V PWM DMX

IP65 box with 150W (5 channels) power supply 240V/24V PWM controlled by DMX protocol. The Total power of all connected luminaires may not be higher than the power of the driver. Dimensions 385mmx75mmx40mm WE SUGGEST TO USE ONE SURGE PROTECTION DEVICE (S.2499) FOR EACH REMOTE DRIVER AT A DISTANCE OF NO MORE THAN 10m AWAY. Accessory available in the following colors: Black (cod.09)