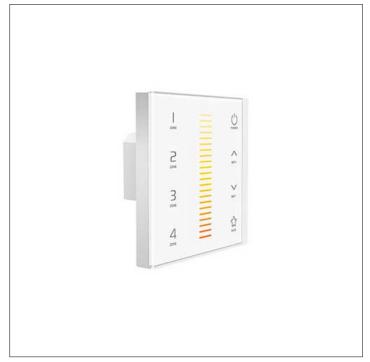

## S.2456 TOUCH PANEL TUNABLE WHITE DMX 4 ZONE

- Adopts capacitive touch control technology on the White color wheel, make LED color selection more user-friendly. - Adopt wireless RF and wired DMX512 protocol 2 in 1 control mode, more flexible and convenient for project installation. - Advanced RF wireless sync/zone control technology, make sure dynamic color modes synchronously among multiple Ebox converter boxes. - Four zones can be combined arbitrarily, for example: zone 1 and zone 2 as a group, or zone 1, zone 3, zone 4 as a group, or all the 4 zones as a group. - Support multiply panels linkage control, no quantity limitation. - Touch keys with chord and LED indicator. - Compatible with the TUNABLE WHITE REMOTE CONTROL (S.2455) and/or APP control through the GATEWAY WIFI -106 box (S.2465) and/or with the EBOX CONVERTER (S.2460). - In wireless connection the device comunicates with any RF device within effective distance (30 meters in open space). - No limit the quantity of signal Ebox converter boxes in each zone, and all color modes keep synchronously. In case of wireless connection and as any other WIFI product, should not be placed in a metal enclosure or next to large metal structure. Metal will effectively block all radio signals which are crucial to the operation of the product.