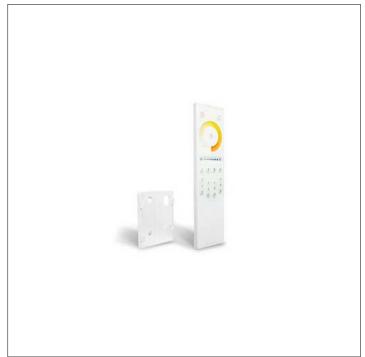

## S.2455 TUNABLE WHITE DMX MULTIZONE REMOTE CONTROL

The TUNABLE WHITE remote control is a 4 zones control with a color wheel for changing the color and a slider touch for adjusting the light brightness. Color and brightness is displayed by color light indicator present on the device. The remote connects to any RF device within effective distance (30 meters in open space) and keeps the effect in sync. The device is compatible with the TUNABLE WHITE 4 Zone TOUCH-PANEL (item code S.2456) and/or with the signal EBOX CONVERTER (item code S.2460).