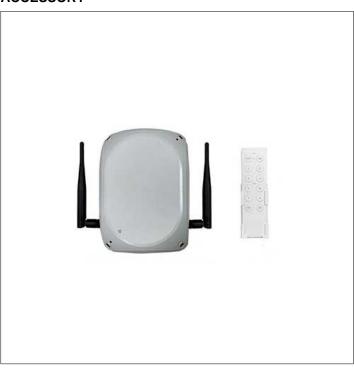

## S.2465 GATEWAY WIFI-106 BOX DMX

The Gateway is a WiFi lighting control system, consisted of APP and WiFi remote controller to change the saved scenes (max. can call max. 4 scenes). Controls various types of LED lighting products. By installing the related App on our Android (4.0 or above) or iOS (IOS 8.0) mobile devices which support WiFi connection. With DIM, CT adjustment, RGB and RGBW changing 4 in 1 operation, plus 12 controller control function. You can connect directly your mobile device to the Gateway with router or without. The Wifi-106 Gateway is compatible with the RBGW 4 Zone TOUCH-PANEL (S.2451/S.2456) and/or with the EBOX CONVERTER (S.2460).

The IP66 WIFI-106 gateway box must not be placed in a metal enclosure or next to large metal structure. Metal will effectively block all radio signals which are crucial to the operation of the product.