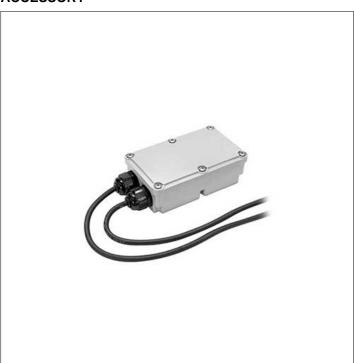

## **ACCESSORY**

S.2438
POWER SUPPLY 230V/250mA-700mA 20W o
230Vac/24Vdc 16W 240Hz DALI DIMMABLE IN BOX
IP67

DALI DIMMABLE MULTI-POWER SUPPLY 230V/250mA-700mA Maximum power consumption: 20W or 16W 230Vac/24Vdc Dimensions 175,5mmx86,5mmx43mm PWM Frequency: 240Hz IP67 CLASS II SELV NB: not suitable for Family products NANOLED STAINLESS STEEL Warning!!! Always check the minimum Forward voltage (Vf min) of the fixtures that will be connected to this driver.