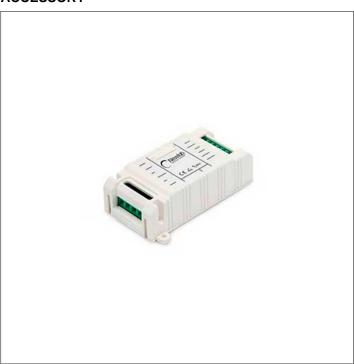

## **ACCESSORY**

S.2491 Signal converter Input DALI Output PHASE CUT

Monochannel Dimmers with Output phase cut. - Input Range: 80-230V AC 50/60Hz. - Max resistive load 1A. \*For Electronic and/or LED Electronic loads consider the maximum half power compared to the nominal value. Example: 220V AC 110W Max. Do not connect inductive loads. Do not connect UPS with output different from Pure Sine Wave. - The device is not equipped with earth connection Protection against accidental contact with live parts is garantied by the enclosure. - Cross-section of conductors 14-22 AWG (0.205-2.08 mmq). - Input Controls: DALI x1. - Printed Circuit UL. - Protection Class: IP20. - Standard Dimension 40x80x24.45 mm. - Dimension with accessories 40x100x24.45 mm. - Surge voltage protection. - Over current protection. - Use only in dry conditions IP20 Dimensions 40mm x 80mm x 24mm