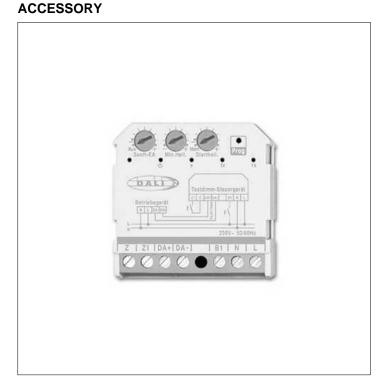

## S.2490 Signal converter Input PUSH DIM Output DALI 2

Features DALI-2 dimming (1-100%). Control unit for the conversion from push button to DALI-2 interface. Allowed powering up to 35 DALI-2 interface in BROADCAST. Input current typ. 70 Ma - max. 110 Ma. Application in installation boxes. Light regulation 1-100% by means of PUSH: - a short push to turn on and off; - a longer push to increase or decrease light intensity. Dimensions 43mm x 46mm x 18.5mm