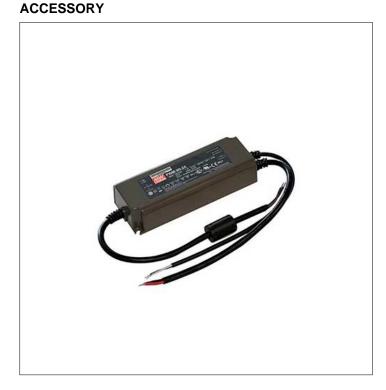

## S.2428 POWER SUPPLY DIMMABLE 1-10V 90W 230Vac/24Vdc 1,47KHz IP67

Dimmable 1-10V for monochromatic LED 90W 240V/24Vdc The Total power of all connected luminaires may not be higher than the power of the driver. IP67 CLASS II SELV PWM Frequency : 1,47KHz Dimensions 171 x 63x 37,5mm NB: not suitable for Family products NANOLED STAINLESS-STEEL WE SUGGEST TO USE ONE SURGE PROTECTION DEVICE (S.2499) FOR EACH REMOTE DRIVER AT A DISTANCE OF NO MORE THAN 10m AWAY.