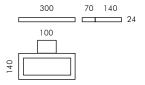

## Trim rectangular

## S.3171W 🖃

MID-POWER LEDs **3000K** CRI90 1800Im Rated luminaire luminous flux 1270Im Rated input power 18W 220V-230V AC 50/60Hz Not Dimmable Computer-simulated photometrics