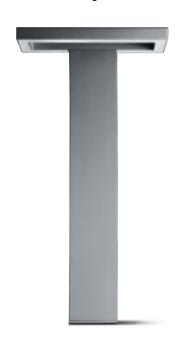

# Applique and bollard

Characterised by square and essential lines, Trim is a structured lighting piece, which is suitable for any type of context, whether classic or modern. It creates a charming atmosphere for the surrounding space. As a result of the union between aluminum and glass, Trim is an extremely versatile solution and can be wall mounted or installed as a bollard to provide continuity of design.

#### TRIM Applique and bollard single emission

Die-cast EN AB-47100 aluminium housing, extruded EN AW-6060 aluminium structure (bollard version) with high corrosion resistance. Toughened glass diffuser 4mm thick. Stainless steel screws. Luminaire supplied with 1m of cable. Silicone gaskets.

## Trim rectangular bollard