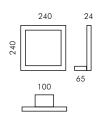

#### Trim square 240

S.3155W 🖃

MID-POWER LEDs **3000K** CRI90 1800Im Rated luminaire luminous flux 1265Im Rated input power 18W 220V-230V AC 50/60Hz Not Dimmable Computer-simulated photometrics