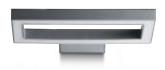

#### Trim horizontal

## S.3170W 🖃

MID-POWER LEDs **3000K** CRI90 1800Im Rated luminaire luminous flux 1290Im Rated input power 18W 220V-230V AC 50/60Hz Not Dimmable Computer-simulated photometrics