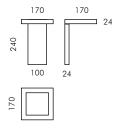

#### Trim square 240

S.3155W 🖃

MID-POWER LEDs **3000K** CRI90 1800Im Rated luminaire luminous flux 1265Im Rated input power 18W 220V-230V AC 50/60Hz Not Dimmable Computer-simulated photometrics

#### Trim square 240 bollard

S.3156W 🖃

MID-POWER LEDs **3000K** CRI90 1800Im Rated luminaire luminous flux 1280Im Rated input power 18W 220V-230V AC 50/60Hz Not Dimmable Computer-simulated photometrics