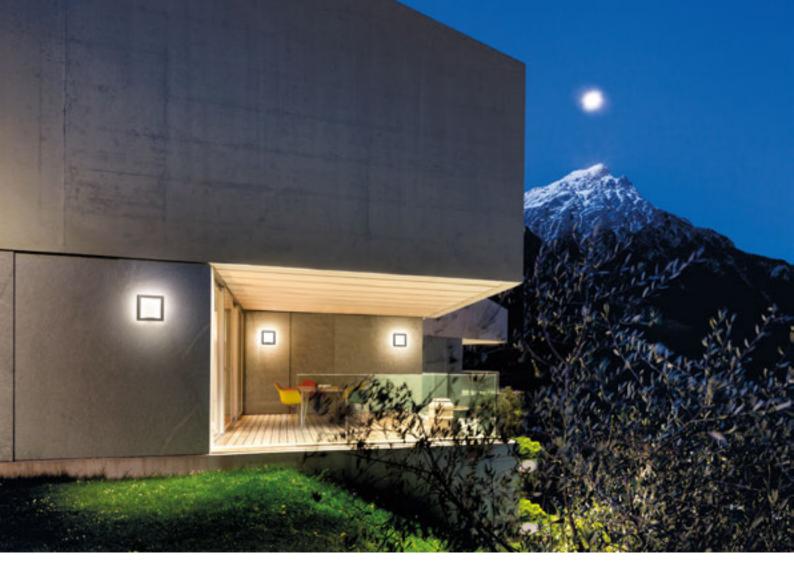

# Applique and bollard

Characterised by square and essential lines, Trim is a structured lighting piece, which is suitable for any type of context, whether classic or modern. It creates a charming atmosphere for the surrounding space. As a result of the union between aluminum and glass, Trim is an extremely versatile solution and can be wall mounted or installed as a bollard to provide continuity of design.

#### TRIM Applique and bollard single emission

Die-cast EN AB-47100 aluminium housing, extruded EN AW-6060 aluminium structure (bollard version) with high corrosion resistance. Toughened glass diffuser 4mm thick. Stainless steel screws. Luminaire supplied with 1m of cable. Silicone gaskets.