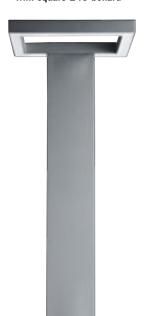

# Applique and bollard

Characterised by square and essential lines, Trim is a structured lighting piece, which is suitable for any type of context, whether classic or modern. It creates a charming atmosphere for the surrounding space. As a result of the union between aluminum and glass, Trim is an extremely versatile solution and can be wall mounted or installed as a bollard to provide continuity of design.

#### TRIM Applique and bollard single emission

Die-cast EN AB-47100 aluminium housing, extruded EN AW-6060 aluminium structure (bollard version) with high corrosion resistance. Toughened glass diffuser 4mm thick. Stainless steel screws. Luminaire supplied with 1m of cable. Silicone gaskets.

#### Trim square 240

S.3155W 🖃

MID-POWER LEDs **3000K** CRI90 1800Im Rated luminaire luminous flux 1265Im Rated input power 18W 220V-230V AC 50/60Hz Not Dimmable Computer-simulated photometrics

#### Trim square 240 bollard

S.3156W 🖃

MID-POWER LEDs **3000K** CRI90 1800Im Rated luminaire luminous flux 1280Im Rated input power 18W 220V-230V AC 50/60Hz Not Dimmable Computer-simulated photometrics