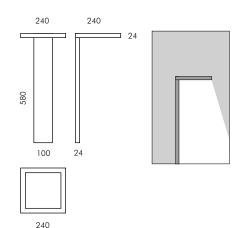

#### Trim square 240

S.3155W 🖃

MID-POWER LEDs **3000K** CRI90 1800Im Rated luminaire luminous flux 1265Im Rated input power 18W 220V-230V AC 50/60Hz Not Dimmable Computer-simulated photometrics

#### Trim square 240 bollard

S.3156W 🖃

MID-POWER LEDs **3000K** CRI90 1800Im Rated luminaire luminous flux 1280Im Rated input power 18W 220V-230V AC 50/60Hz Not Dimmable Computer-simulated photometrics