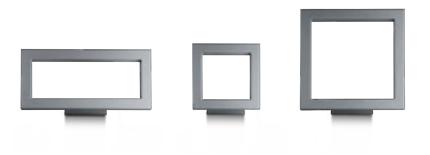

### Colours:

White (code 01) Aluminium grey (code 14) For the latest technical information and luminaire updates with LED technology please refer to www.simes.it

REGISTERED DESIGN

Trim square 170

S.3150W 🖃

#### Trim square 170 bollard

S.3151W 🖃

MID-POWER LEDs **3000K** CRI90 900Im Rated luminaire luminous flux 622Im Rated input power 9W 220V-230V AC 50/60Hz Not Dimmable Computer-simulated photometrics

#### Trim square 240

S.3155W 🖃

MID-POWER LEDs **3000K** CRI90 1800Im Rated luminaire luminous flux 1265Im Rated input power 18W 220V-230V AC 50/60Hz Not Dimmable Computer-simulated photometrics

#### Trim square 240 bollard

S.3156W 🖃

MID-POWER LEDs **3000K** CRI90 1800Im Rated luminaire luminous flux 1280Im Rated input power 18W 220V-230V AC 50/60Hz Not Dimmable Computer-simulated photometrics

## Trim rectangular

## Trim rectangular bollard