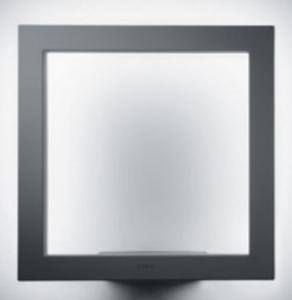

# Applique and bollard

Characterised by square and essential lines, Trim is a structured lighting piece, which is suitable for any type of context, whether classic or modern. It creates a charming atmosphere for the surrounding space. As a result of the union between aluminum and glass, Trim is an extremely versatile solution and can be wall mounted or installed as a bollard to provide continuity of design.

#### TRIM Applique and bollard single emission

Die-cast EN AB-47100 aluminium housing, extruded EN AW-6060 aluminium structure (bollard version) with high corrosion resistance. Toughened glass diffuser 4mm thick. Stainless steel screws. Luminaire supplied with 1m of cable. Silicone gaskets.

### Colours:

White (code 01) Aluminium grey (code 14) For the latest technical information and luminaire updates with LED technology please refer to www.simes.it

REGISTERED DESIGN

Trim square 170

S.3150W 🖃