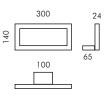

## Trim rectangular

## S.3171W 🖃

MID-POWER LEDs **3000K** CRI90 1800Im Rated luminaire luminous flux 1270Im Rated input power 18W 220V-230V AC 50/60Hz Not Dimmable Computer-simulated photometrics