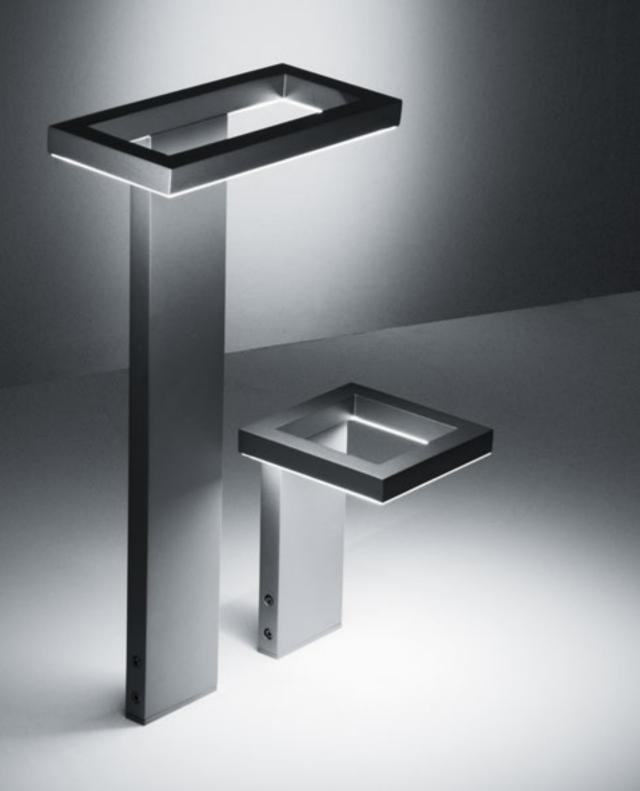

# Applique and bollard

Characterised by square and essential lines, Trim is a structured lighting piece, which is suitable for any type of context, whether classic or modern. It creates a charming atmosphere for the surrounding space. As a result of the union between aluminum and glass, Trim is an extremely versatile solution and can be wall mounted or installed as a bollard to provide continuity of design.

#### TRIM Applique and bollard single emission

Die-cast EN AB-47100 aluminium housing, extruded EN AW-6060 aluminium structure (bollard version) with high corrosion resistance. Toughened glass diffuser 4mm thick. Stainless steel screws. Luminaire supplied with 1m of cable. Silicone gaskets.

#### Trim square 170 bollard

S.3151W 🖃

MID-POWER LEDs **3000K** CRI90 900Im Rated luminaire luminous flux 622Im Rated input power 9W 220V-230V AC 50/60Hz Not Dimmable Computer-simulated photometrics

#### Trim square 240 bollard

S.3156W 🖃

MID-POWER LEDs **3000K** CRI90 1800Im Rated luminaire luminous flux 1280Im Rated input power 18W 220V-230V AC 50/60Hz Not Dimmable Computer-simulated photometrics