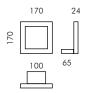

#### Trim square 170 bollard

S.3151W 🖃

MID-POWER LEDs **3000K** CRI90 900Im Rated luminaire luminous flux 622Im Rated input power 9W 220V-230V AC 50/60Hz Not Dimmable Computer-simulated photometrics

### Colours:

White (code 01) Aluminium grey (code 14) For the latest technical information and luminaire updates with LED technology please refer to www.simes.it

REGISTERED DESIGN

Trim square 170

S.3150W 🖃