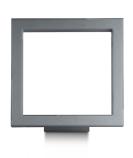

#### Trim square 170 bollard

S.3151W 🖃

MID-POWER LEDs **3000K** CRI90 900Im Rated luminaire luminous flux 622Im Rated input power 9W 220V-230V AC 50/60Hz Not Dimmable Computer-simulated photometrics

#### Trim square 240 bollard

S.3156W 🖃

MID-POWER LEDs **3000K** CRI90 1800Im Rated luminaire luminous flux 1280Im Rated input power 18W 220V-230V AC 50/60Hz Not Dimmable Computer-simulated photometrics