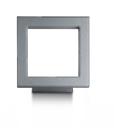

### Colours:

White (code 01) Aluminium grey (code 14) For the latest technical information and luminaire updates with LED technology please refer to www.simes.it

REGISTERED DESIGN

Trim square 170

S.3150W 🖃