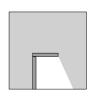

# Applique and bollard

Characterised by square and essential lines, Trim is a structured lighting piece, which is suitable for any type of context, whether classic or modern. It creates a charming atmosphere for the surrounding space. As a result of the union between aluminum and glass, Trim is an extremely versatile solution and can be wall mounted or installed as a bollard to provide continuity of design.