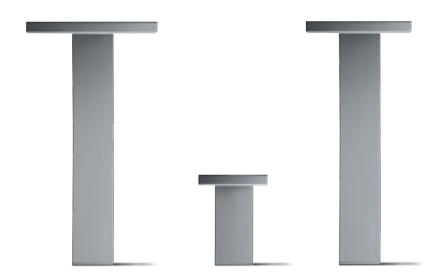

# Applique and bollard

Characterised by square and essential lines, Trim is a structured lighting piece, which is suitable for any type of context, whether classic or modern. It creates a charming atmosphere for the surrounding space. As a result of the union between aluminum and glass, Trim is an extremely versatile solution and can be wall mounted or installed as a bollard to provide continuity of design.

S.3159

FLANGE FOR TRIM BOLLARD

Steel flange with stainless steel screws (to be buried in concrete).

#### Trim square 170 bollard

S.3151W 🖃

MID-POWER LEDs **3000K** CRI90 900Im Rated luminaire luminous flux 622Im Rated input power 9W 220V-230V AC 50/60Hz Not Dimmable Computer-simulated photometrics

#### Trim square 240 bollard

S.3156W 🖃

MID-POWER LEDs **3000K** CRI90 1800Im Rated luminaire luminous flux 1280Im Rated input power 18W 220V-230V AC 50/60Hz Not Dimmable Computer-simulated photometrics