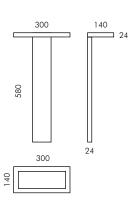

## Trim rectangular bollard

#### S.3172W 🖃

MID-POWER LEDs **3000K** CRI90 1800Im Rated luminaire luminous flux 1290Im Rated input power 18W 220V-230V AC 50/60Hz Not Dimmable Computer-simulated photometrics