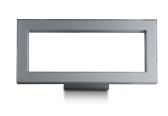

## Trim rectangular

## Trim rectangular bollard

#### S.3172W 🖃

MID-POWER LEDs **3000K** CRI90 1800Im Rated luminaire luminous flux 1290Im Rated input power 18W 220V-230V AC 50/60Hz Not Dimmable Computer-simulated photometrics