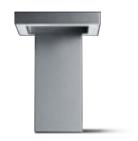

# Applique and bollard

Characterised by square and essential lines, Trim is a structured lighting piece, which is suitable for any type of context, whether classic or modern. It creates a charming atmosphere for the surrounding space. As a result of the union between aluminum and glass, Trim is an extremely versatile solution and can be wall mounted or installed as a bollard to provide continuity of design.

#### TRIM Applique and bollard single emission

Die-cast EN AB-47100 aluminium housing, extruded EN AW-6060 aluminium structure (bollard version) with high corrosion resistance. Toughened glass diffuser 4mm thick. Stainless steel screws. Luminaire supplied with 1m of cable. Silicone gaskets.