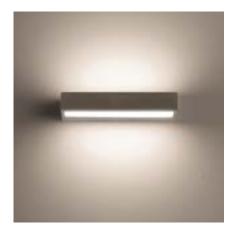

# **Concrete** applique

Marked by a pure geometry, completely covered in concrete, the new applique integrates with any surface. The LED's that are housed internally can diffuse in both single and double emission creating a striking glow of light with superior visual comfort.

#### Single emission

#### Double emission