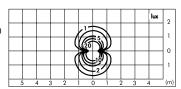

#### Single emission

#### C.8000W.35

With leds white **3000K** CRI90 2016Im Rated luminaire luminous flux 965Im Rated input power 24W 230V

#### Double emission

### C.8001W.35 🖃

With leds white **3000K** CRI90 2016lm Rated luminaire luminous flux 786lm Rated input power 24W 230V

SIMES