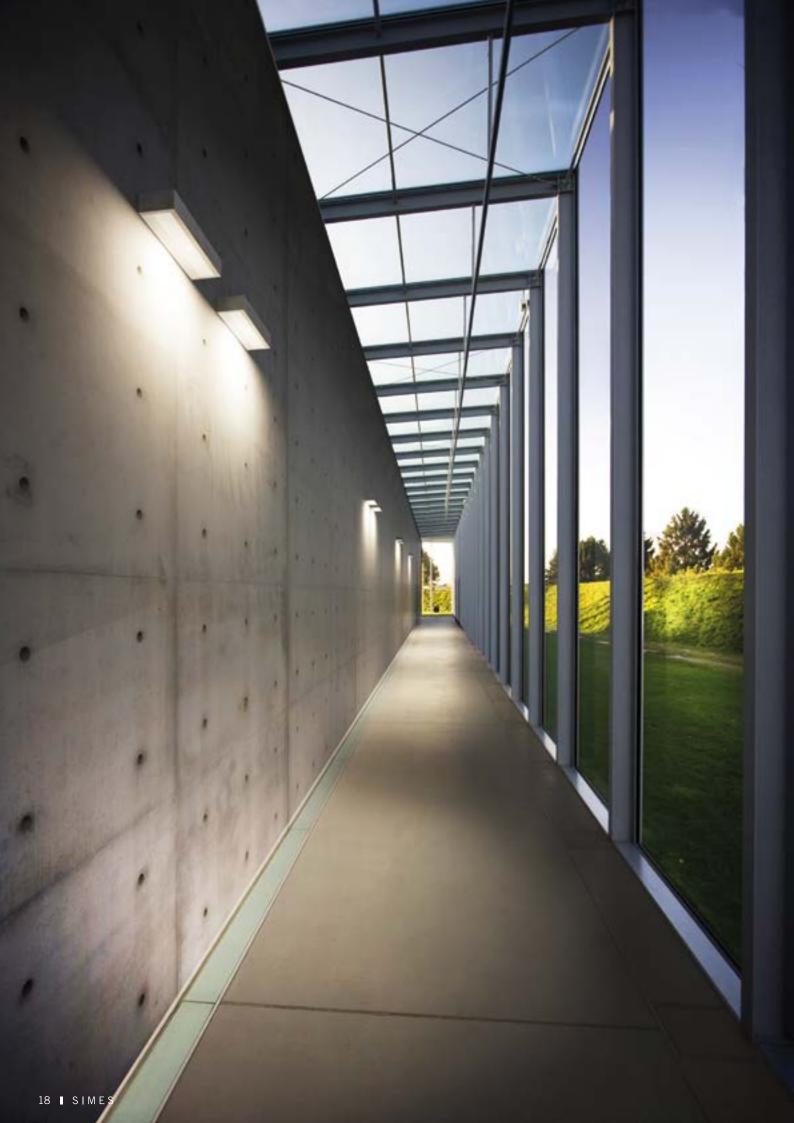

# **Concrete** applique

Marked by a pure geometry, completely covered in concrete, the new applique integrates with any surface. The LED's that are housed internally can diffuse in both single and double emission creating a striking glow of light with superior visual comfort.

#### Double emission

### C.8001W.35 🖃

With leds white **3000K** CRI90 2016lm Rated luminaire luminous flux 786lm Rated input power 24W 230V

SIMES