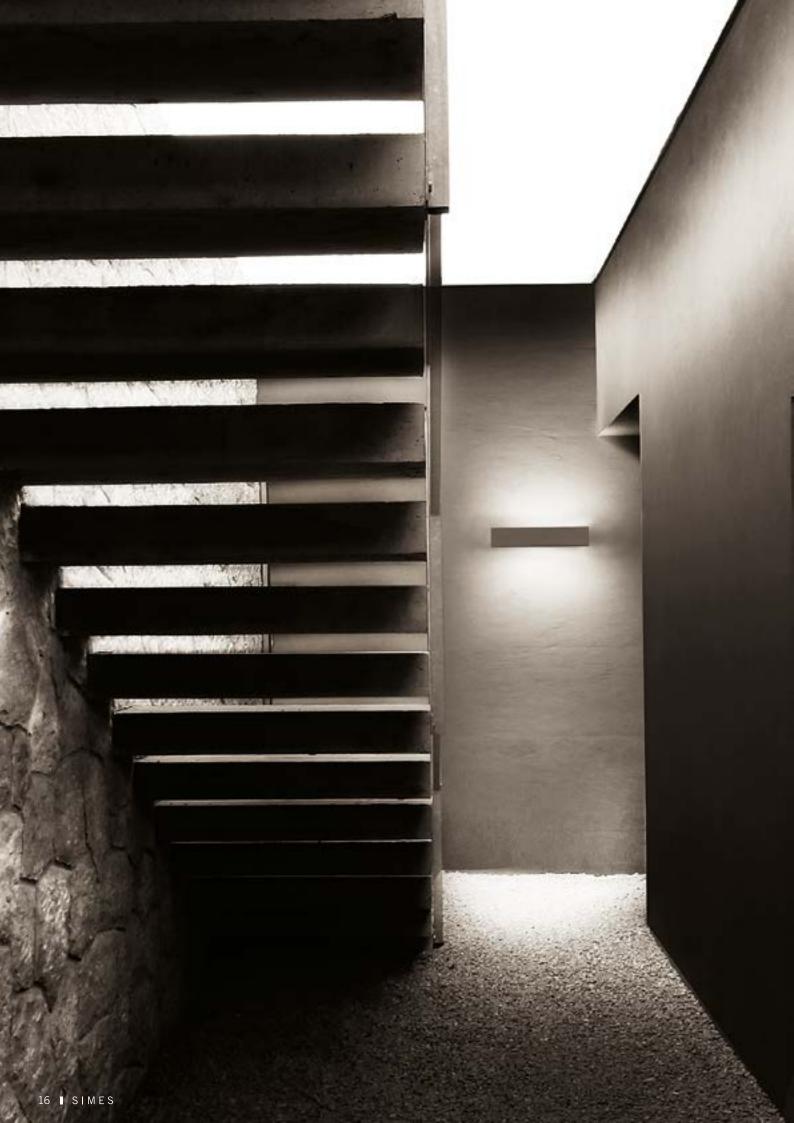

# **Concrete** applique

Marked by a pure geometry, completely covered in concrete, the new applique integrates with any surface. The LED's that are housed internally can diffuse in both single and double emission creating a striking glow of light with superior visual comfort.

#### Single emission

#### C.8000W.35

With leds white **3000K** CRI90 2016Im Rated luminaire luminous flux 965Im Rated input power 24W 230V