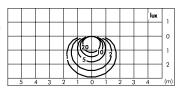

#### C.8000W.35

With leds white **3000K** CRI90 2016Im Rated luminaire luminous flux 965Im Rated input power 24W 230V

### C.8001W.35 🖃

With leds white **3000K** CRI90 2016lm Rated luminaire luminous flux 786lm Rated input power 24W 230V

SIMES