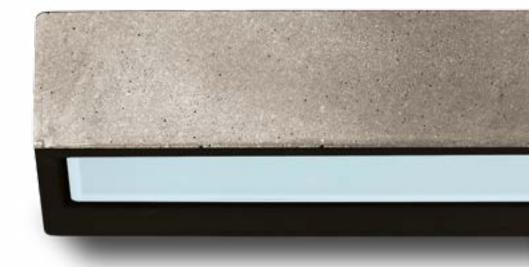

## Concrete Applique

Concrete covering with added synthetic fibers with high mechanical strength. Die-cast EN AB-47100 aluminium (low copper content) housing with high corrosion resistance. Toughened glass diffuser. Stainless steel screws. Luminaire suitable for single grommet. Silicone gaskets.

This product has been manufactured with hand crafted procedures, therefore small imperfections, subsidence of the concrete surface, actual cracks and future, colour ripples and variations over time, are deliberately present and they are a feature of the concrete product, proving the hand-made manufacturing procedure.

#### Colours:

Concrete

(cod. 35)

Protection class IP65

Isolation class

Mechanical resistance of glass IK 03

Leds 4000K CRI90 versions are available on request.