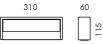

## Concrete Applique

Concrete covering with added synthetic fibers with high mechanical strength. Die-cast EN AB-47100 aluminium (low copper content) housing with high corrosion resistance. Toughened glass diffuser. Stainless steel screws. Luminaire suitable for single grommet. Silicone gaskets.

#### Colours:

Concrete

(cod. 35)

Protection class IP65

Isolation class

Mechanical resistance of glass IK 03

Leds 4000K CRI90 versions are available on request.