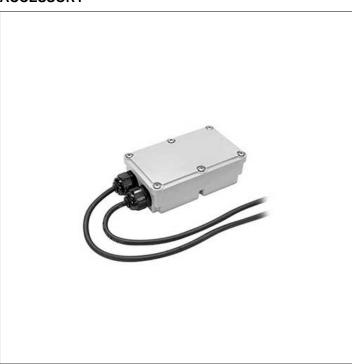

## S.9099 Master Interface

Combined with a common 60W 24V On-Off power supply, it controls Flower ZOOM 60 products with DALI single control up to a maximum power of 60W total for each Highlighter rod. Only individualcontrolled Flower ZOOM 60 products should be used in this configuration. A maximum of n.5 Flower ZOOM 60 Individual controll can be installed on one Highlighter, regardless of its length. These can be controlled independently of each other and of the Highlighter lighting rod thanks to the DALI protocol. Each Highlighter lighting rod, used for the installation of the single control products, needs n.1 master interface accessory (S.9099) for DALI control.