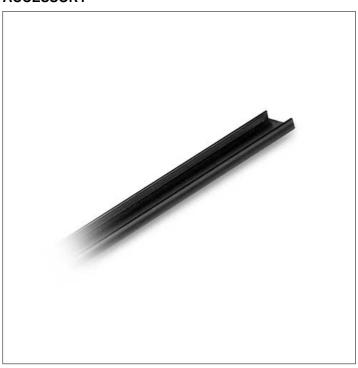

## **ACCESSORY**

S.9097 Black shielding diffuser for 3,0m version of the lighting rod Highlighter

Black polycarbonate diffuser must be carefully cut by the installer with a circular saw where plug-in products will be installed. Highlighter off, with polycarbonate black diffuser. The polycarbonate black diffuser is a screening element. When Highlighter is off, the black diffuser turns the silicone strip into black. Highlighter on, with polycarbonate black diffuser. The polycarbonate black diffuser is a screening element. When Highlighter is on, the polycarbonate diffuser would turns into light grey and the light emitted will be of around 50%. For transport reasons, the black diffuser accessory can only be supplied when ordering the lighting rod Highlighter.