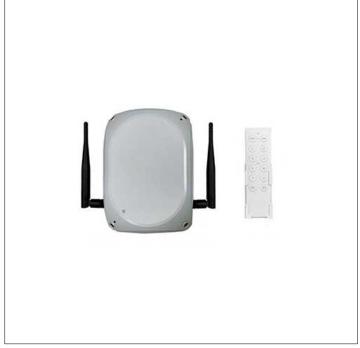

## S.2465 GATEWAY WIFI-106 BOX DMX

The Gateway is a WiFi lighting control system, consisted of APP and WiFi remote controller to change the saved scenes (max. can call max. 4 scenes). Controls various types of LED lighting products. By installing the related App on our Android (4.0 or above) or iOS (IOS 8.0) mobile devices which support WiFi connection. With DIM, CT adjustment, RGB and RGBW changing 4 in 1 operation, plus 12 controller control function. You can connect directly your mobile device to the Gateway with router or without. The Wifi-106 Gateway is compatible with the RBGW 4 Zone TOUCH-PANEL (S.2451/S.2456) and/or with the EBOX CONVERTER (S.2460).