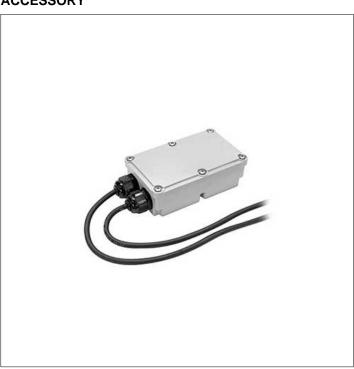

## **ACCESSORY**

S.2439
POWER SUPPLY 230V/250mA-700mA 20W o
230Vac/24Vdc 16W 240Hz DIMMABLE 1-10V, PUSH DIM
IN BOX IP67

1-10V, PUSH DIM DIMMABLE MULTI-POWER SUPPLY 230V/250mA-900mA Maximum power consumption: 20W or 16W 230Vac/24Vdc Dimensions 175,5mmx86,5mmx43mm PWM Frequency: 240Hz IP67 CLASS II SELV NB: not suitable for Family products NANOLED STAINLESS STEEL Warning!!! Always check the minimum Forward voltage (Vf min) of the fixtures that will be connected to this driver. WE SUGGEST TO USE ONE SURGE PROTECTION DEVICE (S.2499) FOR EACH REMOTE DRIVER AT A DISTANCE OF NO MORE THAN 10m AWAY.